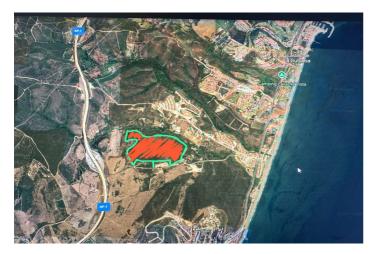

## Land for sale in Manilva, Manilva

10,200,000€

Reference: R4870576 Plot Size: 336,431m<sup>2</sup>

## Costa del Sol, Manilva

An exceptional estate for sale in Martagina, Manilva, located just minutes from Sotogrande. This large plot boasts a prime location with sweeping views of the Mediterranean Sea. Set on a spacious plot, this property is ideally suited for large-scale educational, healthcare, sports, leisure, and other developments—an outstanding investment opportunity in a highly desirable area brimming with potential. Strategically positioned near Sotogrande, this estate offers easy access to major routes and amenities while providing a tranquil, scenic setting. Its proximity to the Mediterranean ensures stunning sea views and a serene natural backdrop, blending convenience with relaxation. Perfect for Large-Scale Projects: Spanning 34.2 hectares, this expansive and adaptable property is perfect for a variety of projects. From educational institutions to healthcare complexes, premier sports facilities, or leisure and entertainment hubs, the opportunities are vast. Its prime location and breathtaking views make it an ideal foundation for visionary developments.