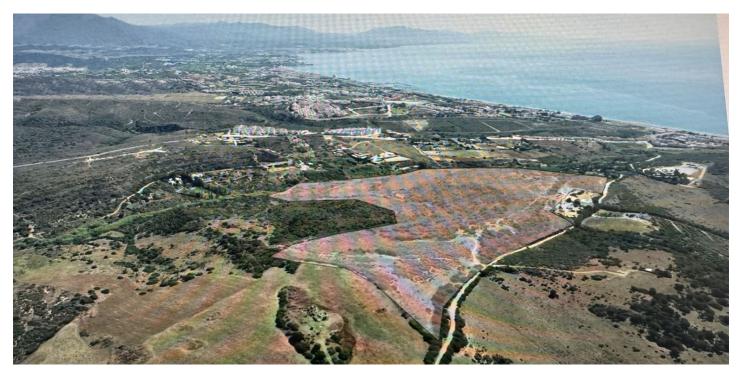

## Land for sale in Manilva, Manilva

10,200,000€

Reference: R4870576 Plot Size: 336,431m<sup>2</sup>

## Costa del Sol, Manilva

An exceptional estate for sale in Martagina, Manilva, located just minutes from Sotogrande. This large plot boasts a prime location with sweeping views of the Mediterranean Sea. Set on a spacious plot, this property is ideally suited for large-scale educational, healthcare, sports, leisure, and other developments—an outstanding investment opportunity in a highly desirable area brimming with potential. Strategically positioned near Sotogrande, this estate offers easy access to major routes and amenities while providing a tranquil, scenic setting. Its proximity to the Mediterranean ensures stunning sea views and a serene natural backdrop, blending convenience with relaxation. Perfect for Large-Scale Projects: Spanning 34.2 hectares, this expansive and adaptable property is perfect for a variety of projects. From educational institutions to healthcare complexes, premier sports facilities, or leisure and entertainment hubs, the opportunities are vast. Its prime location and breathtaking views make it an ideal foundation for visionary developments.