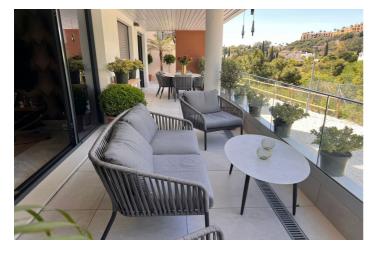

## Costa del Sol, Benahavís

Este impresionante apartamento, completamente renovado en 2022, ofrece el máximo confort y lujo en una ubicación exclusiva. Con 3 dormitorios, 2 baños y 100 m² de espacio habitable, esta vivienda combina a la perfección elegancia y funcionalidad. La amplia terraza de 40 m² es el lugar ideal para disfrutar del buen clima mientras contemplas vistas panorámicas al campo de golf y las montañas. La renovación integral ha transformado este apartamento en un espacio moderno y sofisticado. La exclusiva cocina cuenta con una placa de inducción Bora con campana extractora integrada, electrodomésticos de alta gama Bosch y una encimera premium. Los baños han sido mejorados con azulejos de suelo de lujo y sanitarios de diseño. Además, todo el apartamento ha sido equipado con nuevos suelos que realzan su estilo contemporáneo. El salón, decorado con papel pintado de Cavalli, aporta un toque de lujo y distinción a esta vivienda única. La propiedad también incluye una plaza de aparcamiento privada en el garaje y acceso a una piscina comunitaria exclusiva para residentes. A solo unos pasos de la urbanización, hay un gimnasio con espectaculares vistas al mar y al campo de golf. Ubicado en una zona tranquila en la montaña, este apartamento está a solo 2 minutos en coche de San Pedro, 4 minutos de la playa y 6 minutos de Puerto Banús. Además, cuenta con licencia de alquiler, lo que lo convierte en una opción excelente tanto para vivir como para inversión, ya sea para alquiler a corto o largo plazo.