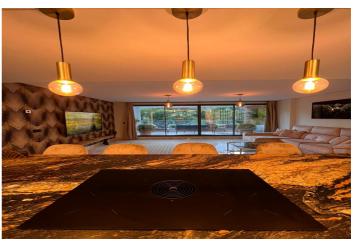

## Costa del Sol, Benahavís

Este impresionante apartamento, completamente renovado en 2022, ofrece el máximo confort y lujo en una ubicación exclusiva. Con 3 dormitorios, 2 baños y 100 m² de espacio habitable, esta vivienda combina a la perfección elegancia y funcionalidad. La amplia terraza de 40 m² es el lugar ideal para disfrutar del buen clima mientras contemplas vistas panorámicas al campo de golf y las montañas. La renovación integral ha transformado este apartamento en un espacio moderno y sofisticado. La exclusiva cocina cuenta con una placa de inducción Bora con campana extractora integrada, electrodomésticos de alta gama Bosch y una encimera premium. Los baños han sido mejorados con azulejos de suelo de lujo y sanitarios de diseño. Además, todo el apartamento ha sido equipado con nuevos suelos que realzan su estilo contemporáneo. El salón, decorado con papel pintado de Cavalli, aporta un toque de lujo y distinción a esta vivienda única. La propiedad también incluye una plaza de aparcamiento privada en el garaje y acceso a una piscina comunitaria exclusiva para residentes. A solo unos pasos de la urbanización, hay un gimnasio con espectaculares vistas al mar y al campo de golf. Ubicado en una zona tranquila en la montaña, este apartamento está a solo 2 minutos en coche de San Pedro, 4 minutos de la playa y 6 minutos de Puerto Banús. Además, cuenta con licencia de alquiler, lo que lo convierte en una opción excelente tanto para vivir como para inversión, ya sea para alquiler a corto o largo plazo.