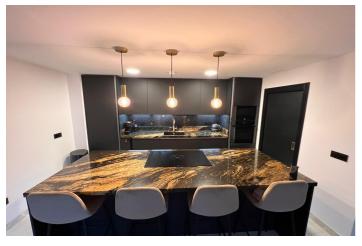

## Costa del Sol, Benahavís

Este impresionante apartamento, completamente renovado en 2022, ofrece el máximo confort y lujo en una ubicación exclusiva. Con 3 dormitorios, 2 baños y 100 m² de espacio habitable, esta vivienda combina a la perfección elegancia y funcionalidad. La amplia terraza de 40 m² es el lugar ideal para disfrutar del buen clima mientras contemplas vistas panorámicas al campo de golf y las montañas. La renovación integral ha transformado este apartamento en un espacio moderno y sofisticado. La exclusiva cocina cuenta con una placa de inducción Bora con campana extractora integrada, electrodomésticos de alta gama Bosch y una encimera premium. Los baños han sido mejorados con azulejos de suelo de lujo y sanitarios de diseño. Además, todo el apartamento ha sido equipado con nuevos suelos que realzan su estilo contemporáneo. El salón, decorado con papel pintado de Cavalli, aporta un toque de lujo y distinción a esta vivienda única. La propiedad también incluye una plaza de aparcamiento privada en el garaje y acceso a una piscina comunitaria exclusiva para residentes. A solo unos pasos de la urbanización, hay un gimnasio con espectaculares vistas al mar y al campo de golf. Ubicado en una zona tranquila en la montaña, este apartamento está a solo 2 minutos en coche de San Pedro, 4 minutos de la playa y 6 minutos de Puerto Banús. Además, cuenta con licencia de alquiler, lo que lo convierte en una opción excelente tanto para vivir como para inversión, ya sea para alquiler a corto o largo plazo.