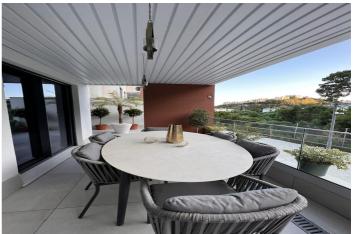

## Costa del Sol, Benahavís

Este impresionante apartamento, completamente renovado en 2022, ofrece el máximo confort y lujo en una ubicación exclusiva. Con 3 dormitorios, 2 baños y 100 m² de espacio habitable, esta vivienda combina a la perfección elegancia y funcionalidad. La amplia terraza de 40 m² es el lugar ideal para disfrutar del buen clima mientras contemplas vistas panorámicas al campo de golf y las montañas. La renovación integral ha transformado este apartamento en un espacio moderno y sofisticado. La exclusiva cocina cuenta con una placa de inducción Bora con campana extractora integrada, electrodomésticos de alta gama Bosch y una encimera premium. Los baños han sido mejorados con azulejos de suelo de lujo y sanitarios de diseño. Además, todo el apartamento ha sido equipado con nuevos suelos que realzan su estilo contemporáneo. El salón, decorado con papel pintado de Cavalli, aporta un toque de lujo y distinción a esta vivienda única. La propiedad también incluye una plaza de aparcamiento privada en el garaje y acceso a una piscina comunitaria exclusiva para residentes. A solo unos pasos de la urbanización, hay un gimnasio con espectaculares vistas al mar y al campo de golf. Ubicado en una zona tranquila en la montaña, este apartamento está a solo 2 minutos en coche de San Pedro, 4 minutos de la playa y 6 minutos de Puerto Banús. Además, cuenta con licencia de alquiler, lo que lo convierte en una opción excelente tanto para vivir como para inversión, ya sea para alquiler a corto o largo plazo.