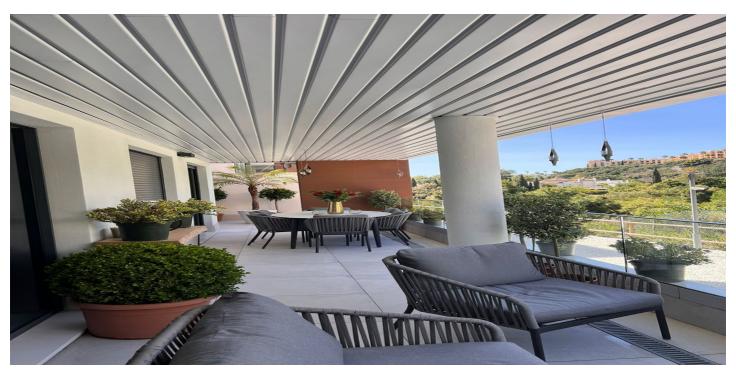

## Costa del Sol, Benahavís

Este impresionante apartamento, completamente renovado en 2022, ofrece el máximo confort y lujo en una ubicación exclusiva. Con 3 dormitorios, 2 baños y 100 m² de espacio habitable, esta vivienda combina a la perfección elegancia y funcionalidad. La amplia terraza de 40 m² es el lugar ideal para disfrutar del buen clima mientras contemplas vistas panorámicas al campo de golf y las montañas. La renovación integral ha transformado este apartamento en un espacio moderno y sofisticado. La exclusiva cocina cuenta con una placa de inducción Bora con campana extractora integrada, electrodomésticos de alta gama Bosch y una encimera premium. Los baños han sido mejorados con azulejos de suelo de lujo y sanitarios de diseño. Además, todo el apartamento ha sido equipado con nuevos suelos que realzan su estilo contemporáneo. El salón, decorado con papel pintado de Cavalli, aporta un toque de lujo y distinción a esta vivienda única. La propiedad también incluye una plaza de aparcamiento privada en el garaje y acceso a una piscina comunitaria exclusiva para residentes. A solo unos pasos de la urbanización, hay un gimnasio con espectaculares vistas al mar y al campo de golf. Ubicado en una zona tranquila en la montaña, este apartamento está a solo 2 minutos en coche de San Pedro, 4 minutos de la playa y 6 minutos de Puerto Banús. Además, cuenta con licencia de alquiler, lo que lo convierte en una opción excelente tanto para vivir como para inversión, ya sea para alquiler a corto o largo plazo.