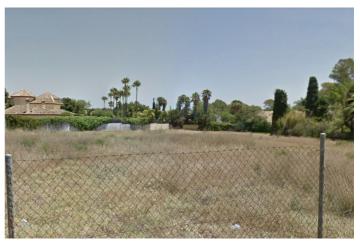

## Costa del Sol, Guadalmina Baja

Plot for sale in Guadalmina Baja, near San Pedro de Alcantara Beach Plot for sale in Guadalmina Low, San Pedro de Alcántara. Regarding the dimensions, the property has 6,058 m² plot. It has the following view features, near beach / sea, near golf, schools near, beach side and nearby playground. Buildability of 0.25% and an occupation of 20% UE-5 Minimum plot 2,000 m², separation to borders 5 meters. Near the beach at 407 meters and the Mall of Guadalmina, A10 minutes from Puerto Banus, 15 minutes from Marbella, - Surface of the plot 6.058 € - Building surface 1,514 m² - Urban terrain / qualified for single-family residential