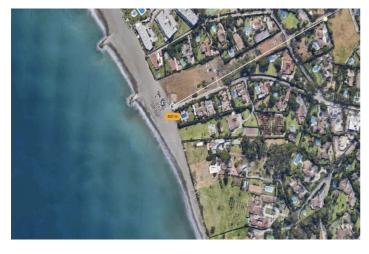

## Costa del Sol, Guadalmina Baja

Plot for sale in Guadalmina Baja, near San Pedro de Alcantara Beach Plot for sale in Guadalmina Low, San Pedro de Alcántara. Regarding the dimensions, the property has 6,058 m² plot. It has the following view features, near beach / sea, near golf, schools near, beach side and nearby playground. Buildability of 0.25% and an occupation of 20% UE-5 Minimum plot 2,000 m², separation to borders 5 meters. Near the beach at 407 meters and the Mall of Guadalmina, A10 minutes from Puerto Banus, 15 minutes from Marbella, - Surface of the plot 6.058 € - Building surface 1,514 m² - Urban terrain / qualified for single-family residential