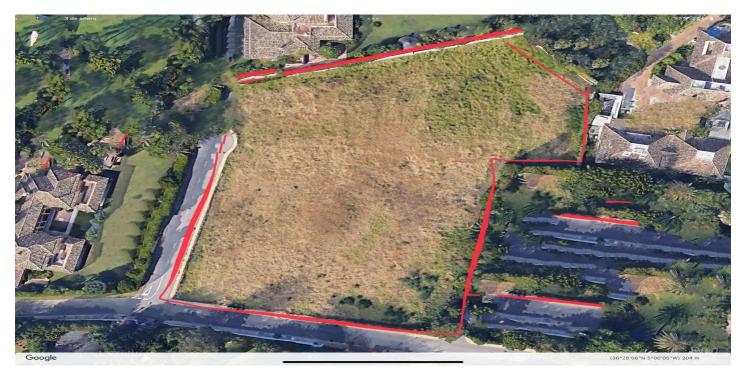

## Costa del Sol, Guadalmina Baja

Plot for sale in Guadalmina Baja, near San Pedro de Alcantara Beach Plot for sale in Guadalmina Low, San Pedro de Alcántara. Regarding the dimensions, the property has 6,058 m² plot. It has the following view features, near beach / sea, near golf, schools near, beach side and nearby playground. Buildability of 0.25% and an occupation of 20% UE-5 Minimum plot 2,000 m², separation to borders 5 meters. Near the beach at 407 meters and the Mall of Guadalmina, A10 minutes from Puerto Banus, 15 minutes from Marbella, - Surface of the plot 6.058 € - Building surface 1,514 m² - Urban terrain / qualified for single-family residential