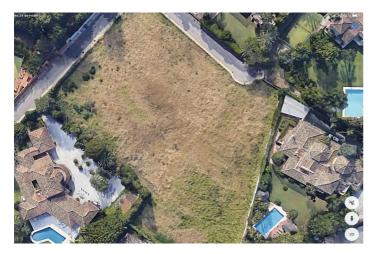

## Costa del Sol, Guadalmina Baja

Plot for sale in Guadalmina Baja, near San Pedro de Alcantara Beach Plot for sale in Guadalmina Low, San Pedro de Alcántara. Regarding the dimensions, the property has 6,058 m² plot. It has the following view features, near beach / sea, near golf, schools near, beach side and nearby playground. Buildability of 0.25% and an occupation of 20% UE-5 Minimum plot 2,000 m², separation to borders 5 meters. Near the beach at 407 meters and the Mall of Guadalmina, A10 minutes from Puerto Banus, 15 minutes from Marbella, - Surface of the plot 6.058 € - Building surface 1,514 m² - Urban terrain / qualified for single-family residential