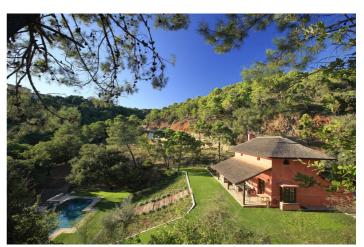

#### Costa del Sol, Benahavís

Rare and exclusive retreat in the Marbella Club Golf Resort, walking distance to the equestrian centre, driving range and the Club House. It basically is a plot of 4.600 m2 surface plus another plot of 4.100 m2 which is classified as private green zone, meaning it has no building allowance but it gives plenty of extra forest and privacy. The buildable plot already has the guest house built and a flat surface to build the main house. There is also a fabulous swimming pool. This property is strategically located in a secluded setting close to the main facilities of the resort: Restaurant Club House, golf course and equestrian center.