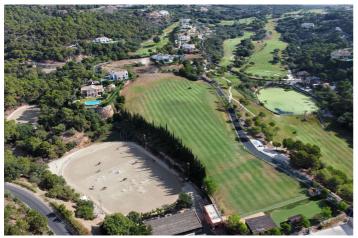

#### Costa del Sol, Benahavís

Rare and exclusive retreat in the Marbella Club Golf Resort, walking distance to the equestrian centre, driving range and the Club House. It basically is a plot of 4.600 m2 surface plus another plot of 4.100 m2 which is classified as private green zone, meaning it has no building allowance but it gives plenty of extra forest and privacy. The buildable plot already has the guest house built and a flat surface to build the main house. There is also a fabulous swimming pool. This property is strategically located in a secluded setting close to the main facilities of the resort: Restaurant Club House, golf course and equestrian center.