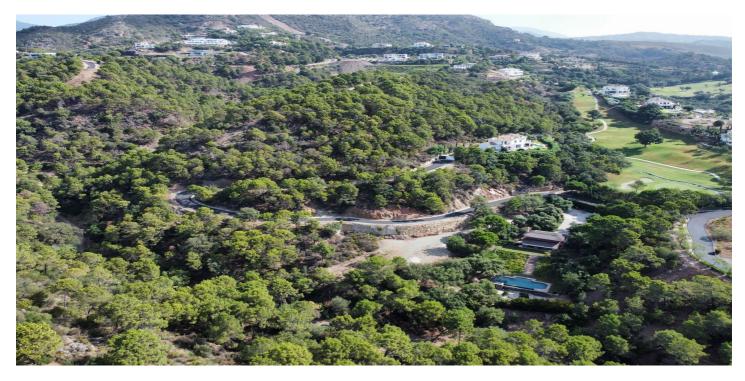

#### Costa del Sol, Benahavís

Rare and exclusive retreat in the Marbella Club Golf Resort, walking distance to the equestrian centre, driving range and the Club House. It basically is a plot of 4.600 m2 surface plus another plot of 4.100 m2 which is classified as private green zone, meaning it has no building allowance but it gives plenty of extra forest and privacy. The buildable plot already has the guest house built and a flat surface to build the main house. There is also a fabulous swimming pool. This property is strategically located in a secluded setting close to the main facilities of the resort: Restaurant Club House, golf course and equestrian center.