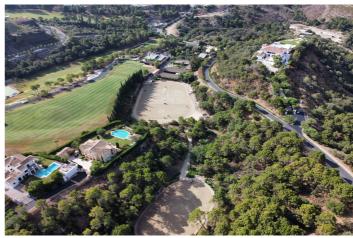

#### Costa del Sol, Benahavís

Rare and exclusive retreat in the Marbella Club Golf Resort, walking distance to the equestrian centre, driving range and the Club House. It basically is a plot of 4.600 m2 surface plus another plot of 4.100 m2 which is classified as private green zone, meaning it has no building allowance but it gives plenty of extra forest and privacy. The buildable plot already has the guest house built and a flat surface to build the main house. There is also a fabulous swimming pool. This property is strategically located in a secluded setting close to the main facilities of the resort: Restaurant Club House, golf course and equestrian center.