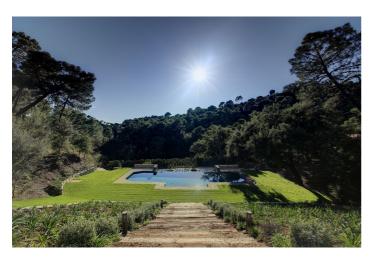

#### Costa del Sol, Benahavís

Rare and exclusive retreat in the Marbella Club Golf Resort, walking distance to the equestrian centre, driving range and the Club House. It basically is a plot of 4.600 m2 surface plus another plot of 4.100 m2 which is classified as private green zone, meaning it has no building allowance but it gives plenty of extra forest and privacy. The buildable plot already has the guest house built and a flat surface to build the main house. There is also a fabulous swimming pool. This property is strategically located in a secluded setting close to the main facilities of the resort: Restaurant Club House, golf course and equestrian center.