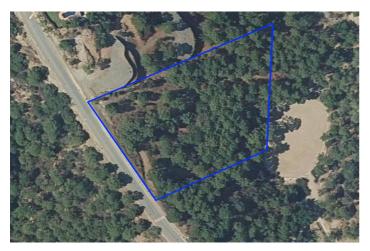

#### Costa del Sol, Benahavís

Project plot with license, oriented to investors who want a fully licensed and prepared project! This project includes; 1. Plot of 6200m2 in Marbella club golf (one of the most prestigious surroundings around Marbella) 2. Fully licensed project 3. Request for proposal study (2 rounds with Project Manager Architect), incl. all documentation 4. Renderings & video (for commercial purposes). If the villa is completely built, it can be sold at 5.5M€ or more. With a plot price of 945K, and fully finished project, this is an easy start for an investor, and very good margins can be realized!!! Description Villa and domain: In one of the most exclusive areas of Marbella, Marbella club golf, we have a beautiful plot. Sea views, golf views over the Marbella club golf and lush nature characterize this plot of more than 6.000m2! This 24h high-level security domain, features purely exclusive villas a horse riding center, charming clubhouse and an 18-hole golf course with many natural undulations. This renowned 18 hole golf club has been around for over 70 years and is known as one of the best clubs in Spain. Marbella Club brings its people together in the clubhouse, where the excellent menu attracts many club members and residents every day. In short, this cozy atmosphere makes you feel right at home. The architect with years of experience in this region, designed a masterpiece that feels practical and homely at the same time. The oasis of green is drawn in as the large floor tiles extend from inside to outside, and even into the 75m2 pool! This way, one creates a natural place of tranquility. The villa-project includes 776m2 of indoor area and 357m2 of terraces, distributed over 3 floors, each with their own individuality! Below are the bodega, exclusive garage for 5 cars, technical rooms, gym and 3 suites each with dressing room and bathroom. From each room and the gym you can enjoy the view into the beautiful nature that we intentionally leave untouched. Deer walk through the 5000m2 wooded area which you can see from this floor on a regular basis. Above we have the entrance hall with wardrobe, guest toilet, living space, dining-area, kitchen and 2nd kitchen. From each of these rooms one has a view over the crests of the forest to the sea, the golf and the beautiful mountain scenery. Because of its south orientation the villa with adjoining pool also enjoys the Mediterranean sun all day. This part of the house includes 202m2 of interior space and 160m2 of terraces, as well as a 75m2 swimming pool, which overflows to three sides and where the water level is equal to the terraces. Lastly, the upper level consists of the Master bed- & bathroom, with an indoor area of 84m2 and adjoining 127m2 terraces. From these terraces you can enjoy your built-in Jacuzzi, semi-covered chill-out area through a built-in bioclimatic pergola. On each floor, the glass windows are TRUE 'floor-to-ceiling' with minimalist aluminum partitions so that you maintain maximum integration between inside and outside, even with closed panels. In recent years Marbella is known for its modern, white 'blocky' villas, which we want to stay away from as much as possible with this design, by providing the design with natural elements that in this way 'blend' with the natural environment around it. Especially since the villa is partly 'pushed' into the mountainside, integration with nature is extremely important. Located in the green area of Benahavís, but just far enough from the hustle, this is also your ideal zen location, where everything is still very accessible. 15km from Puerto Banús, 4km from Cancelada (the nearest village) and 13km from Estepona. Contact us for more info!