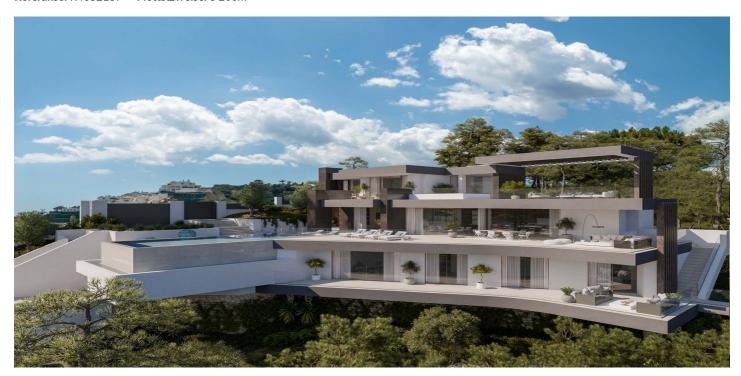

#### Costa del Sol, Benahavís

Project plot with license, oriented to investors who want a fully licensed and prepared project! This project includes; 1. Plot of 6200m2 in Marbella club golf (one of the most prestigious surroundings around Marbella) 2. Fully licensed project 3. Request for proposal study (2 rounds with Project Manager Architect), incl. all documentation 4. Renderings & video (for commercial purposes). If the villa is completely built, it can be sold at 5.5M€ or more. With a plot price of 945K, and fully finished project, this is an easy start for an investor, and very good margins can be realized!!! Description Villa and domain: In one of the most exclusive areas of Marbella, Marbella club golf, we have a beautiful plot. Sea views, golf views over the Marbella club golf and lush nature characterize this plot of more than 6.000m2! This 24h high-level security domain, features purely exclusive villas a horse riding center, charming clubhouse and an 18-hole golf course with many natural undulations. This renowned 18 hole golf club has been around for over 70 years and is known as one of the best clubs in Spain. Marbella Club brings its people together in the clubhouse, where the excellent menu attracts many club members and residents every day. In short, this cozy atmosphere makes you feel right at home. The architect with years of experience in this region, designed a masterpiece that feels practical and homely at the same time. The oasis of green is drawn in as the large floor tiles extend from inside to outside, and even into the 75m2 pool! This way, one creates a natural place of tranquility. The villa-project includes 776m2 of indoor area and 357m2 of terraces, distributed over 3 floors, each with their own individuality! Below are the bodega, exclusive garage for 5 cars, technical rooms, gym and 3 suites each with dressing room and bathroom. From each room and the gym you can enjoy the view into the beautiful nature that we intentionally leave untouched. Deer walk through the 5000m2 wooded area which you can see from this floor on a regular basis. Above we have the entrance hall with wardrobe, guest toilet, living space, dining-area, kitchen and 2nd kitchen. From each of these rooms one has a view over the crests of the forest to the sea, the golf and the beautiful mountain scenery. Because of its south orientation the villa with adjoining pool also enjoys the Mediterranean sun all day. This part of the house includes 202m2 of interior space and 160m2 of terraces, as well as a 75m2 swimming pool, which overflows to three sides and where the water level is equal to the terraces. Lastly, the upper level consists of the Master bed- & bathroom, with an indoor area of 84m2 and adjoining 127m2 terraces. From these terraces you can enjoy your built-in Jacuzzi, semi-covered chill-out area through a built-in bioclimatic pergola. On each floor, the glass windows are TRUE 'floor-to-ceiling' with minimalist aluminum partitions so that you maintain maximum integration between inside and outside, even with closed panels. In recent years Marbella is known for its modern, white 'blocky' villas, which we want to stay away from as much as possible with this design, by providing the design with natural elements that in this way 'blend' with the natural environment around it. Especially since the villa is partly 'pushed' into the mountainside, integration with nature is extremely important. Located in the green area of Benahavís, but just far enough from the hustle, this is also your ideal zen location, where everything is still very accessible. 15km from Puerto Banús, 4km from Cancelada (the nearest village) and 13km from Estepona. Contact us for more info!