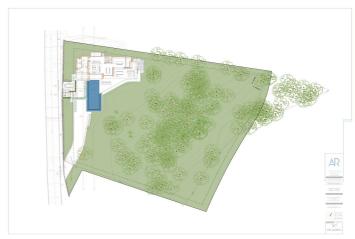

#### Costa del Sol, Benahavís

Project plot with license, oriented to investors who want a fully licensed and prepared project! This project includes; 1. Plot of 6200m2 in Marbella club golf (one of the most prestigious surroundings around Marbella) 2. Fully licensed project 3. Request for proposal study (2 rounds with Project Manager Architect), incl. all documentation 4. Renderings & video (for commercial purposes). If the villa is completely built, it can be sold at 5.5M€ or more. With a plot price of 945K, and fully finished project, this is an easy start for an investor, and very good margins can be realized!!! Description Villa and domain: In one of the most exclusive areas of Marbella, Marbella club golf, we have a beautiful plot. Sea views, golf views over the Marbella club golf and lush nature characterize this plot of more than 6.000m2! This 24h high-level security domain, features purely exclusive villas a horse riding center, charming clubhouse and an 18-hole golf course with many natural undulations. This renowned 18 hole golf club has been around for over 70 years and is known as one of the best clubs in Spain. Marbella Club brings its people together in the clubhouse, where the excellent menu attracts many club members and residents every day. In short, this cozy atmosphere makes you feel right at home. The architect with years of experience in this region, designed a masterpiece that feels practical and homely at the same time. The oasis of green is drawn in as the large floor tiles extend from inside to outside, and even into the 75m2 pool! This way, one creates a natural place of tranquility. The villa-project includes 776m2 of indoor area and 357m2 of terraces, distributed over 3 floors, each with their own individuality! Below are the bodega, exclusive garage for 5 cars, technical rooms, gym and 3 suites each with dressing room and bathroom. From each room and the gym you can enjoy the view into the beautiful nature that we intentionally leave untouched. Deer walk through the 5000m2 wooded area which you can see from this floor on a regular basis. Above we have the entrance hall with wardrobe, guest toilet, living space, dining-area, kitchen and 2nd kitchen. From each of these rooms one has a view over the crests of the forest to the sea, the golf and the beautiful mountain scenery. Because of its south orientation the villa with adjoining pool also enjoys the Mediterranean sun all day. This part of the house includes 202m2 of interior space and 160m2 of terraces, as well as a 75m2 swimming pool, which overflows to three sides and where the water level is equal to the terraces. Lastly, the upper level consists of the Master bed- & bathroom, with an indoor area of 84m2 and adjoining 127m2 terraces. From these terraces you can enjoy your built-in Jacuzzi, semi-covered chill-out area through a built-in bioclimatic pergola. On each floor, the glass windows are TRUE 'floor-to-ceiling' with minimalist aluminum partitions so that you maintain maximum integration between inside and outside, even with closed panels. In recent years Marbella is known for its modern, white 'blocky' villas, which we want to stay away from as much as possible with this design, by providing the design with natural elements that in this way 'blend' with the natural environment around it. Especially since the villa is partly 'pushed' into the mountainside, integration with nature is extremely important. Located in the green area of Benahavís, but just far enough from the hustle, this is also your ideal zen location, where everything is still very accessible. 15km from Puerto Banús, 4km from Cancelada (the nearest village) and 13km from Estepona. Contact us for more info!