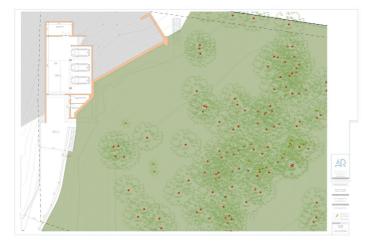

#### Costa del Sol, Benahavís

Project plot with license, oriented to investors who want a fully licensed and prepared project! This project includes; 1. Plot of 6200m2 in Marbella club golf (one of the most prestigious surroundings around Marbella) 2. Fully licensed project 3. Request for proposal study (2 rounds with Project Manager Architect), incl. all documentation 4. Renderings & video (for commercial purposes). If the villa is completely built, it can be sold at 5.5M€ or more. With a plot price of 945K, and fully finished project, this is an easy start for an investor, and very good margins can be realized!!! Description Villa and domain: In one of the most exclusive areas of Marbella, Marbella club golf, we have a beautiful plot. Sea views, golf views over the Marbella club golf and lush nature characterize this plot of more than 6.000m2! This 24h high-level security domain, features purely exclusive villas a horse riding center, charming clubhouse and an 18-hole golf course with many natural undulations. This renowned 18 hole golf club has been around for over 70 years and is known as one of the best clubs in Spain. Marbella Club brings its people together in the clubhouse, where the excellent menu attracts many club members and residents every day. In short, this cozy atmosphere makes you feel right at home. The architect with years of experience in this region, designed a masterpiece that feels practical and homely at the same time. The oasis of green is drawn in as the large floor tiles extend from inside to outside, and even into the 75m2 pool! This way, one creates a natural place of tranquility. The villa-project includes 776m2 of indoor area and 357m2 of terraces, distributed over 3 floors, each with their own individuality! Below are the bodega, exclusive garage for 5 cars, technical rooms, gym and 3 suites each with dressing room and bathroom. From each room and the gym you can enjoy the view into the beautiful nature that we intentionally leave untouched. Deer walk through the 5000m2 wooded area which you can see from this floor on a regular basis. Above we have the entrance hall with wardrobe, guest toilet, living space, dining-area, kitchen and 2nd kitchen. From each of these rooms one has a view over the crests of the forest to the sea, the golf and the beautiful mountain scenery. Because of its south orientation the villa with adjoining pool also enjoys the Mediterranean sun all day. This part of the house includes 202m2 of interior space and 160m2 of terraces, as well as a 75m2 swimming pool, which overflows to three sides and where the water level is equal to the terraces. Lastly, the upper level consists of the Master bed- & bathroom, with an indoor area of 84m2 and adjoining 127m2 terraces. From these terraces you can enjoy your built-in Jacuzzi, semi-covered chill-out area through a built-in bioclimatic pergola. On each floor, the glass windows are TRUE 'floor-to-ceiling' with minimalist aluminum partitions so that you maintain maximum integration between inside and outside, even with closed panels. In recent years Marbella is known for its modern, white 'blocky' villas, which we want to stay away from as much as possible with this design, by providing the design with natural elements that in this way 'blend' with the natural environment around it. Especially since the villa is partly 'pushed' into the mountainside, integration with nature is extremely important. Located in the green area of Benahavís, but just far enough from the hustle, this is also your ideal zen location, where everything is still very accessible. 15km from Puerto Banús, 4km from Cancelada (the nearest village) and 13km from Estepona. Contact us for more info!