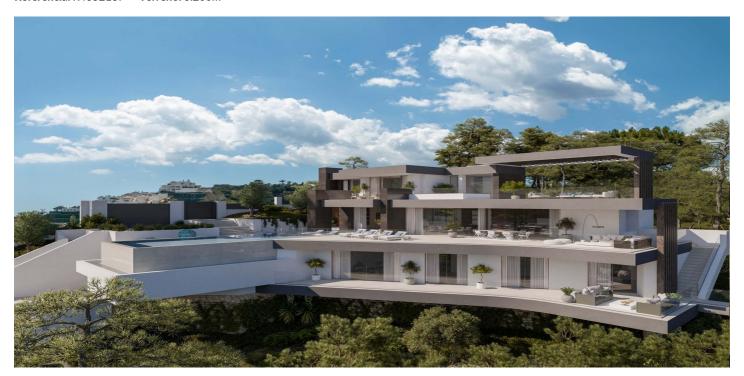

#### Costa del Sol, Benahavís

Project plot with license, oriented to investors who want a fully licensed and prepared project! This project includes; 1. Plot of 6200m2 in Marbella club golf (one of the most prestigious surroundings around Marbella) 2. Fully licensed project 3. Request for proposal study (2 rounds with Project Manager Architect), incl. all documentation 4. Renderings & video (for commercial purposes). If the villa is completely built, it can be sold at 5.5M€ or more. With a plot price of 945K, and fully finished project, this is an easy start for an investor, and very good margins can be realized!!! Description Villa and domain: In one of the most exclusive areas of Marbella, Marbella club golf, we have a beautiful plot. Sea views, golf views over the Marbella club golf and lush nature characterize this plot of more than 6.000m2! This 24h high-level security domain, features purely exclusive villas a horse riding center, charming clubhouse and an 18-hole golf course with many natural undulations. This renowned 18 hole golf club has been around for over 70 years and is known as one of the best clubs in Spain. Marbella Club brings its people together in the clubhouse, where the excellent menu attracts many club members and residents every day. In short, this cozy atmosphere makes you feel right at home. The architect with years of experience in this region, designed a masterpiece that feels practical and homely at the same time. The oasis of green is drawn in as the large floor tiles extend from inside to outside, and even into the 75m2 pool! This way, one creates a natural place of tranquility. The villa-project includes 776m2 of indoor area and 357m2 of terraces, distributed over 3 floors, each with their own individuality! Below are the bodega, exclusive garage for 5 cars, technical rooms, gym and 3 suites each with dressing room and bathroom. From each room and the gym you can enjoy the view into the beautiful nature that we intentionally leave untouched. Deer walk through the 5000m2 wooded area which you can see from this floor on a regular basis. Above we have the entrance hall with wardrobe, guest toilet, living space, dining-area, kitchen and 2nd kitchen. From each of these rooms one has a view over the crests of the forest to the sea, the golf and the beautiful mountain scenery. Because of its south orientation the villa with adjoining pool also enjoys the Mediterranean sun all day. This part of the house includes 202m2 of interior space and 160m2 of terraces, as well as a 75m2 swimming pool, which overflows to three sides and where the water level is equal to the terraces. Lastly, the upper level consists of the Master bed- & bathroom, with an indoor area of 84m2 and adjoining 127m2 terraces. From these terraces you can enjoy your built-in Jacuzzi, semi-covered chill-out area through a built-in bioclimatic pergola. On each floor, the glass windows are TRUE 'floor-to-ceiling' with minimalist aluminum partitions so that you maintain maximum integration between inside and outside, even with closed panels. In recent years Marbella is known for its modern, white 'blocky' villas, which we want to stay away from as much as possible with this design, by providing the design with natural elements that in this way 'blend' with the natural environment around it. Especially since the villa is partly 'pushed' into the mountainside, integration with nature is extremely important. Located in the green area of Benahavís, but just far enough from the hustle, this is also your ideal zen location, where everything is still very accessible. 15km from Puerto Banús, 4km from Cancelada (the nearest village) and 13km from Estepona. Contact us for more info!