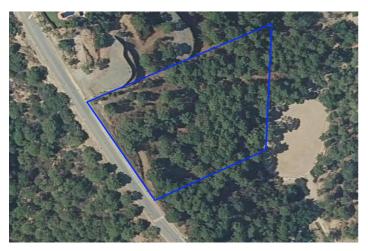

### Terreno Urbano en venta en Benahavís, Benahavís

945.000 €

Referencia: R4652137 Terreno: 6.200m<sup>2</sup>

#### Costa del Sol, Benahavís

Project plot with license, oriented to investors who want a fully licensed and prepared project! This project includes; 1. Plot of 6200m2 in Marbella club golf (one of the most prestigious surroundings around Marbella) 2. Fully licensed project 3. Request for proposal study (2 rounds with Project Manager Architect), incl. all documentation 4. Renderings & video (for commercial purposes). If the villa is completely built, it can be sold at 5.5M€ or more. With a plot price of 945K, and fully finished project, this is an easy start for an investor, and very good margins can be realized!!! Description Villa and domain: In one of the most exclusive areas of Marbella, Marbella club golf, we have a beautiful plot. Sea views, golf views over the Marbella club golf and lush nature characterize this plot of more than 6.000m2! This 24h high-level security domain, features purely exclusive villas a horse riding center, charming clubhouse and an 18-hole golf course with many natural undulations. This renowned 18 hole golf club has been around for over 70 years and is known as one of the best clubs in Spain. Marbella Club brings its people together in the clubhouse, where the excellent menu attracts many club members and residents every day. In short, this cozy atmosphere makes you feel right at home. The architect with years of experience in this region, designed a masterpiece that feels practical and homely at the same time. The oasis of green is drawn in as the large floor tiles extend from inside to outside, and even into the 75m2 pool! This way, one creates a natural place of tranquility. The villa-project includes 776m2 of indoor area and 357m2 of terraces, distributed over 3 floors, each with their own individuality! Below are the bodega, exclusive garage for 5 cars, technical rooms, gym and 3 suites each with dressing room and bathroom. From each room and the gym you can enjoy the view into the beautiful nature that we intentionally leave untouched. Deer walk through the 5000m2 wooded area which you can see from this floor on a regular basis. Above we have the entrance hall with wardrobe, guest toilet, living space, dining-area, kitchen and 2nd kitchen. From each of these rooms one has a view over the crests of the forest to the sea, the golf and the beautiful mountain scenery. Because of its south orientation the villa with adjoining pool also enjoys the Mediterranean sun all day. This part of the house includes 202m2 of interior space and 160m2 of terraces, as well as a 75m2 swimming pool, which overflows to three sides and where the water level is equal to the terraces. Lastly, the upper level consists of the Master bed- & bathroom, with an indoor area of 84m2 and adjoining 127m2 terraces. From these terraces you can enjoy your built-in Jacuzzi, semi-covered chill-out area through a built-in bioclimatic pergola. On each floor, the glass windows are TRUE 'floor-to-ceiling' with minimalist aluminum partitions so that you maintain maximum integration between inside and outside, even with closed panels. In recent years Marbella is known for its modern, white 'blocky' villas, which we want to stay away from as much as possible with this design, by providing the design with natural elements that in this way 'blend' with the natural environment around it. Especially since the villa is partly 'pushed' into the mountainside, integration with nature is extremely important. Located in the green area of Benahavís, but just far enough from the hustle, this is also your ideal zen location, where everything is still very accessible. 15km from Puerto Banús, 4km from Cancelada (the nearest village) and 13km from Estepona. Contact us for more info!