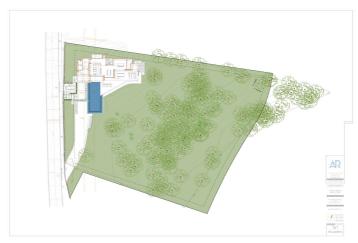

#### Costa del Sol, Benahavís

Project plot with license, oriented to investors who want a fully licensed and prepared project! This project includes; 1. Plot of 6200m2 in Marbella club golf (one of the most prestigious surroundings around Marbella) 2. Fully licensed project 3. Request for proposal study (2 rounds with Project Manager Architect), incl. all documentation 4. Renderings & video (for commercial purposes). If the villa is completely built, it can be sold at 5.5M€ or more. With a plot price of 945K, and fully finished project, this is an easy start for an investor, and very good margins can be realized!!! Description Villa and domain: In one of the most exclusive areas of Marbella, Marbella club golf, we have a beautiful plot. Sea views, golf views over the Marbella club golf and lush nature characterize this plot of more than 6.000m2! This 24h high-level security domain, features purely exclusive villas a horse riding center, charming clubhouse and an 18-hole golf course with many natural undulations. This renowned 18 hole golf club has been around for over 70 years and is known as one of the best clubs in Spain. Marbella Club brings its people together in the clubhouse, where the excellent menu attracts many club members and residents every day. In short, this cozy atmosphere makes you feel right at home. The architect with years of experience in this region, designed a masterpiece that feels practical and homely at the same time. The oasis of green is drawn in as the large floor tiles extend from inside to outside, and even into the 75m2 pool! This way, one creates a natural place of tranquility. The villa-project includes 776m2 of indoor area and 357m2 of terraces, distributed over 3 floors, each with their own individuality! Below are the bodega, exclusive garage for 5 cars, technical rooms, gym and 3 suites each with dressing room and bathroom. From each room and the gym you can enjoy the view into the beautiful nature that we intentionally leave untouched. Deer walk through the 5000m2 wooded area which you can see from this floor on a regular basis. Above we have the entrance hall with wardrobe, guest toilet, living space, dining-area, kitchen and 2nd kitchen. From each of these rooms one has a view over the crests of the forest to the sea, the golf and the beautiful mountain scenery. Because of its south orientation the villa with adjoining pool also enjoys the Mediterranean sun all day. This part of the house includes 202m2 of interior space and 160m2 of terraces, as well as a 75m2 swimming pool, which overflows to three sides and where the water level is equal to the terraces. Lastly, the upper level consists of the Master bed- & bathroom, with an indoor area of 84m2 and adjoining 127m2 terraces. From these terraces you can enjoy your built-in Jacuzzi, semi-covered chill-out area through a built-in bioclimatic pergola. On each floor, the glass windows are TRUE 'floor-to-ceiling' with minimalist aluminum partitions so that you maintain maximum integration between inside and outside, even with closed panels. In recent years Marbella is known for its modern, white 'blocky' villas, which we want to stay away from as much as possible with this design, by providing the design with natural elements that in this way 'blend' with the natural environment around it. Especially since the villa is partly 'pushed' into the mountainside, integration with nature is extremely important. Located in the green area of Benahavís, but just far enough from the hustle, this is also your ideal zen location, where everything is still very accessible. 15km from Puerto Banús, 4km from Cancelada (the nearest village) and 13km from Estepona. Contact us for more info!