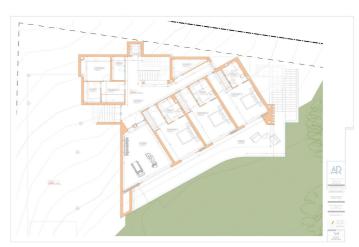

#### Costa del Sol, Benahavís

Project plot with license, oriented to investors who want a fully licensed and prepared project! This project includes; 1. Plot of 6200m2 in Marbella club golf (one of the most prestigious surroundings around Marbella) 2. Fully licensed project 3. Request for proposal study (2 rounds with Project Manager Architect), incl. all documentation 4. Renderings & video (for commercial purposes). If the villa is completely built, it can be sold at 5.5M€ or more. With a plot price of 945K, and fully finished project, this is an easy start for an investor, and very good margins can be realized!!! Description Villa and domain: In one of the most exclusive areas of Marbella, Marbella club golf, we have a beautiful plot. Sea views, golf views over the Marbella club golf and lush nature characterize this plot of more than 6.000m2! This 24h high-level security domain, features purely exclusive villas a horse riding center, charming clubhouse and an 18-hole golf course with many natural undulations. This renowned 18 hole golf club has been around for over 70 years and is known as one of the best clubs in Spain. Marbella Club brings its people together in the clubhouse, where the excellent menu attracts many club members and residents every day. In short, this cozy atmosphere makes you feel right at home. The architect with years of experience in this region, designed a masterpiece that feels practical and homely at the same time. The oasis of green is drawn in as the large floor tiles extend from inside to outside, and even into the 75m2 pool! This way, one creates a natural place of tranquility. The villa-project includes 776m2 of indoor area and 357m2 of terraces, distributed over 3 floors, each with their own individuality! Below are the bodega, exclusive garage for 5 cars, technical rooms, gym and 3 suites each with dressing room and bathroom. From each room and the gym you can enjoy the view into the beautiful nature that we intentionally leave untouched. Deer walk through the 5000m2 wooded area which you can see from this floor on a regular basis. Above we have the entrance hall with wardrobe, guest toilet, living space, dining-area, kitchen and 2nd kitchen. From each of these rooms one has a view over the crests of the forest to the sea, the golf and the beautiful mountain scenery. Because of its south orientation the villa with adjoining pool also enjoys the Mediterranean sun all day. This part of the house includes 202m2 of interior space and 160m2 of terraces, as well as a 75m2 swimming pool, which overflows to three sides and where the water level is equal to the terraces. Lastly, the upper level consists of the Master bed- & bathroom, with an indoor area of 84m2 and adjoining 127m2 terraces. From these terraces you can enjoy your built-in Jacuzzi, semi-covered chill-out area through a built-in bioclimatic pergola. On each floor, the glass windows are TRUE 'floor-to-ceiling' with minimalist aluminum partitions so that you maintain maximum integration between inside and outside, even with closed panels. In recent years Marbella is known for its modern, white 'blocky' villas, which we want to stay away from as much as possible with this design, by providing the design with natural elements that in this way 'blend' with the natural environment around it. Especially since the villa is partly 'pushed' into the mountainside, integration with nature is extremely important. Located in the green area of Benahavís, but just far enough from the hustle, this is also your ideal zen location, where everything is still very accessible. 15km from Puerto Banús, 4km from Cancelada (the nearest village) and 13km from Estepona. Contact us for more info!