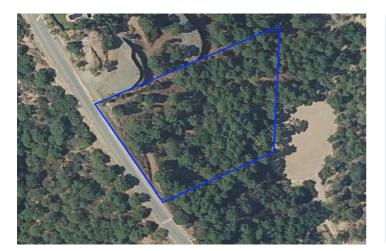

## Costa del Sol, Benahavís

Project plot with license, oriented to investors who want a fully licensed and prepared project! This project includes; 1. Plot of 6200m2 in Marbella club golf (one of the most prestigious surroundings around Marbella) 2. Fully licensed project 3. Request for proposal study (2 rounds with Project Manager Architect), incl. all documentation 4. Renderings & video (for commercial purposes). If the villa is completely built, it can be sold at 5.5M€ or more. With a plot price of 945K, and fully finished project, this is an easy start for an investor, and very good margins can be realized!!! Description Villa and domain: In one of the most exclusive areas of Marbella, Marbella club golf, we have a beautiful plot. Sea views, golf views over the Marbella club golf and lush nature characterize this plot of more than 6.000m2! This 24h high-level security domain, features purely exclusive villas a horse riding center, charming clubhouse and an 18-hole golf course with many natural undulations. This renowned 18 hole golf club has been around for over 70 years and is known as one of the best clubs in Spain. Marbella Club brings its people together in the clubhouse, where the excellent menu attracts many club members and residents every day. In short, this cozy atmosphere makes you feel right at home. The architect with years of experience in this region, designed a masterpiece that feels practical and homely at the same time. The oasis of green is drawn in as the large floor tiles extend from inside to outside, and even into the 75m2 pool! This way, one creates a natural place of tranquility. The villa-project includes 776m2 of indoor area and 357m2 of terraces, distributed over 3 floors, each with their own individuality! Below are the bodega, exclusive garage for 5 cars, technical rooms, gym and 3 suites each with dressing room and bathroom. From each room and the gym you can enjoy the view into the beautiful nature that we intentionally leave untouched. Deer walk through the 5000m2 wooded area which you can see from this floor on a regular basis. Above we have the entrance hall with wardrobe, guest toilet, living space, dining-area, kitchen and 2nd kitchen. From each of these rooms one has a view over the crests of the forest to the sea, the golf and the beautiful mountain scenery. Because of its south orientation the villa with adjoining pool also enjoys the Mediterranean sun all day. This part of the house includes 202m2 of interior space and 160m2 of terraces, as well as a 75m2 swimming pool, which overflows to three sides and where the water level is equal to the terraces. Lastly, the upper level consists of the Master bed- & bathroom, with an indoor area of 84m2 and adjoining 127m2 terraces. From these terraces you can enjoy your built-in Jacuzzi, semi-covered chill-out area through a built-in bioclimatic pergola. On each floor, the glass windows are TRUE 'floor-to-ceiling' with minimalist aluminum partitions so that you maintain maximum integration between inside and outside, even with closed panels. In recent years Marbella is known for its modern, white 'blocky' villas, which we want to stay away from as much as possible with this design, by providing the design with natural elements that in this way 'blend' with the natural environment around it. Especially since the villa is partly 'pushed' into the mountainside, integration with nature is extremely important. Located in the green area of Benahavís, but just far enough from the hustle, this is also your ideal zen location, where everything is still very accessible. 15km from Puerto Banús, 4km from Cancelada (the nearest village) and 13km from Estepona. Contact us for more info!