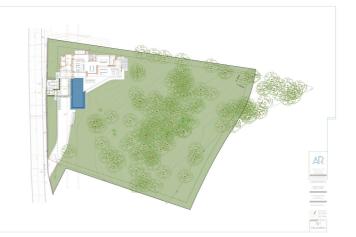

## Costa del Sol, Benahavís

Project plot with license, oriented to investors who want a fully licensed and prepared project! This project includes; 1. Plot of 6200m2 in Marbella club golf (one of the most prestigious surroundings around Marbella) 2. Fully licensed project 3. Request for proposal study (2 rounds with Project Manager Architect), incl. all documentation 4. Renderings & video (for commercial purposes). If the villa is completely built, it can be sold at 5.5M€ or more. With a plot price of 945K, and fully finished project, this is an easy start for an investor, and very good margins can be realized!!! Description Villa and domain: In one of the most exclusive areas of Marbella, Marbella club golf, we have a beautiful plot. Sea views, golf views over the Marbella club golf and lush nature characterize this plot of more than 6.000m2! This 24h high-level security domain, features purely exclusive villas a horse riding center, charming clubhouse and an 18-hole golf course with many natural undulations. This renowned 18 hole golf club has been around for over 70 years and is known as one of the best clubs in Spain. Marbella Club brings its people together in the clubhouse, where the excellent menu attracts many club members and residents every day. In short, this cozy atmosphere makes you feel right at home. The architect with years of experience in this region, designed a masterpiece that feels practical and homely at the same time. The oasis of green is drawn in as the large floor tiles extend from inside to outside, and even into the 75m2 pool! This way, one creates a natural place of tranquility. The villa-project includes 776m2 of indoor area and 357m2 of terraces, distributed over 3 floors, each with their own individuality! Below are the bodega, exclusive garage for 5 cars, technical rooms, gym and 3 suites each with dressing room and bathroom. From each room and the gym you can enjoy the view into the beautiful nature that we intentionally leave untouched. Deer walk through the 5000m2 wooded area which you can see from this floor on a regular basis. Above we have the entrance hall with wardrobe, guest toilet, living space, dining-area, kitchen and 2nd kitchen. From each of these rooms one has a view over the crests of the forest to the sea, the golf and the beautiful mountain scenery. Because of its south orientation the villa with adjoining pool also enjoys the Mediterranean sun all day. This part of the house includes 202m2 of interior space and 160m2 of terraces, as well as a 75m2 swimming pool, which overflows to three sides and where the water level is equal to the terraces. Lastly, the upper level consists of the Master bed- & bathroom, with an indoor area of 84m2 and adjoining 127m2 terraces. From these terraces you can enjoy your built-in Jacuzzi, semi-covered chill-out area through a built-in bioclimatic pergola. On each floor, the glass windows are TRUE 'floor-to-ceiling' with minimalist aluminum partitions so that you maintain maximum integration between inside and outside, even with closed panels. In recent years Marbella is known for its modern, white 'blocky' villas, which we want to stay away from as much as possible with this design, by providing the design with natural elements that in this way 'blend' with the natural environment around it. Especially since the villa is partly 'pushed' into the mountainside, integration with nature is extremely important. Located in the green area of Benahavís, but just far enough from the hustle, this is also your ideal zen location, where everything is still very accessible. 15km from Puerto Banús, 4km from Cancelada (the nearest village) and 13km from Estepona. Contact us for more info!