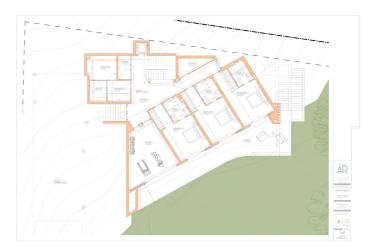

## Costa del Sol, Benahavís

Project plot with license, oriented to investors who want a fully licensed and prepared project! This project includes; 1. Plot of 6200m2 in Marbella club golf (one of the most prestigious surroundings around Marbella) 2. Fully licensed project 3. Request for proposal study (2 rounds with Project Manager Architect), incl. all documentation 4. Renderings & video (for commercial purposes). If the villa is completely built, it can be sold at 5.5M€ or more. With a plot price of 945K, and fully finished project, this is an easy start for an investor, and very good margins can be realized!!! Description Villa and domain: In one of the most exclusive areas of Marbella, Marbella club golf, we have a beautiful plot. Sea views, golf views over the Marbella club golf and lush nature characterize this plot of more than 6.000m2! This 24h high-level security domain, features purely exclusive villas a horse riding center, charming clubhouse and an 18-hole golf course with many natural undulations. This renowned 18 hole golf club has been around for over 70 years and is known as one of the best clubs in Spain. Marbella Club brings its people together in the clubhouse, where the excellent menu attracts many club members and residents every day. In short, this cozy atmosphere makes you feel right at home. The architect with years of experience in this region, designed a masterpiece that feels practical and homely at the same time. The oasis of green is drawn in as the large floor tiles extend from inside to outside, and even into the 75m2 pool! This way, one creates a natural place of tranquility. The villa-project includes 776m2 of indoor area and 357m2 of terraces, distributed over 3 floors, each with their own individuality! Below are the bodega, exclusive garage for 5 cars, technical rooms, gym and 3 suites each with dressing room and bathroom. From each room and the gym you can enjoy the view into the beautiful nature that we intentionally leave untouched. Deer walk through the 5000m2 wooded area which you can see from this floor on a regular basis. Above we have the entrance hall with wardrobe, guest toilet, living space, dining-area, kitchen and 2nd kitchen. From each of these rooms one has a view over the crests of the forest to the sea, the golf and the beautiful mountain scenery. Because of its south orientation the villa with adjoining pool also enjoys the Mediterranean sun all day. This part of the house includes 202m2 of interior space and 160m2 of terraces, as well as a 75m2 swimming pool, which overflows to three sides and where the water level is equal to the terraces. Lastly, the upper level consists of the Master bed- & bathroom, with an indoor area of 84m2 and adjoining 127m2 terraces. From these terraces you can enjoy your built-in Jacuzzi, semi-covered chill-out area through a built-in bioclimatic pergola. On each floor, the glass windows are TRUE 'floor-to-ceiling' with minimalist aluminum partitions so that you maintain maximum integration between inside and outside, even with closed panels. In recent years Marbella is known for its modern, white 'blocky' villas, which we want to stay away from as much as possible with this design, by providing the design with natural elements that in this way 'blend' with the natural environment around it. Especially since the villa is partly 'pushed' into the mountainside, integration with nature is extremely important. Located in the green area of Benahavís, but just far enough from the hustle, this is also your ideal zen location, where everything is still very accessible. 15km from Puerto Banús, 4km from Cancelada (the nearest village) and 13km from Estepona. Contact us for more info!