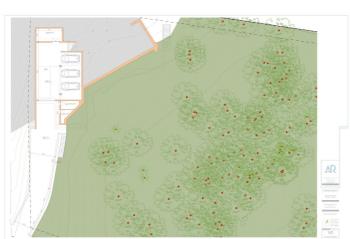

## Costa del Sol, Benahavís

Project plot with license, oriented to investors who want a fully licensed and prepared project! This project includes; 1. Plot of 6200m2 in Marbella club golf (one of the most prestigious surroundings around Marbella) 2. Fully licensed project 3. Request for proposal study (2 rounds with Project Manager Architect), incl. all documentation 4. Renderings & video (for commercial purposes). If the villa is completely built, it can be sold at 5.5M€ or more. With a plot price of 945K, and fully finished project, this is an easy start for an investor, and very good margins can be realized!!! Description Villa and domain: In one of the most exclusive areas of Marbella, Marbella club golf, we have a beautiful plot. Sea views, golf views over the Marbella club golf and lush nature characterize this plot of more than 6.000m2! This 24h high-level security domain, features purely exclusive villas a horse riding center, charming clubhouse and an 18-hole golf course with many natural undulations. This renowned 18 hole golf club has been around for over 70 years and is known as one of the best clubs in Spain. Marbella Club brings its people together in the clubhouse, where the excellent menu attracts many club members and residents every day. In short, this cozy atmosphere makes you feel right at home. The architect with years of experience in this region, designed a masterpiece that feels practical and homely at the same time. The oasis of green is drawn in as the large floor tiles extend from inside to outside, and even into the 75m2 pool! This way, one creates a natural place of tranquility. The villa-project includes 776m2 of indoor area and 357m2 of terraces, distributed over 3 floors, each with their own individuality! Below are the bodega, exclusive garage for 5 cars, technical rooms, gym and 3 suites each with dressing room and bathroom. From each room and the gym you can enjoy the view into the beautiful nature that we intentionally leave untouched. Deer walk through the 5000m2 wooded area which you can see from this floor on a regular basis. Above we have the entrance hall with wardrobe, guest toilet, living space, dining-area, kitchen and 2nd kitchen. From each of these rooms one has a view over the crests of the forest to the sea, the golf and the beautiful mountain scenery. Because of its south orientation the villa with adjoining pool also enjoys the Mediterranean sun all day. This part of the house includes 202m2 of interior space and 160m2 of terraces, as well as a 75m2 swimming pool, which overflows to three sides and where the water level is equal to the terraces. Lastly, the upper level consists of the Master bed- & bathroom, with an indoor area of 84m2 and adjoining 127m2 terraces. From these terraces you can enjoy your built-in Jacuzzi, semi-covered chill-out area through a built-in bioclimatic pergola. On each floor, the glass windows are TRUE 'floor-to-ceiling' with minimalist aluminum partitions so that you maintain maximum integration between inside and outside, even with closed panels. In recent years Marbella is known for its modern, white 'blocky' villas, which we want to stay away from as much as possible with this design, by providing the design with natural elements that in this way 'blend' with the natural environment around it. Especially since the villa is partly 'pushed' into the mountainside, integration with nature is extremely important. Located in the green area of Benahavís, but just far enough from the hustle, this is also your ideal zen location, where everything is still very accessible. 15km from Puerto Banús, 4km from Cancelada (the nearest village) and 13km from Estepona. Contact us for more info!