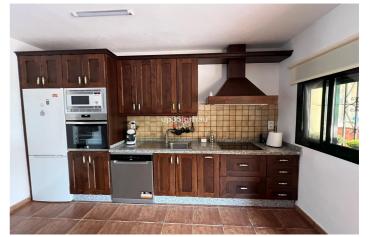

## Costa del Sol, Estepona

2 independent houses with their independent entrances, one house 200m2 80 m2 of porch, the other 100m2 25 m2 of porch. 1 swimming pool Very close to Estepona, 10 minutes from the center. 9600m2 plot Detached Villa, Estepona, Costa del Sol. Built 300 m<sup>2</sup>, Terrace 105 m<sup>2</sup>, Garden/Plot 9600 m<sup>2</sup>. 6 bed an 4 toilets. Setting : Close To Port, Close To Shops, Close To Sea, Close To Town, Close To Schools. Orientation : East, South, West. Condition : Excellent. Pool : Private. Climate Control : Air Conditioning, Fireplace. Views : Sea, Mountain, Country, Panoramic. Features : Covered Terrace, Fitted Wardrobes, Near Transport, Private Terrace, Satellite TV, WiFi, Utility Room, Ensuite Bathroom. Furniture : Fully Furnished, Part Furnished. Kitchen : Fully Fitted. Garden : Private. Security : Gated Complex. Parking : Garage, Private. Utilities : Electricity, Drinkable Water, Telephone. Category : Bargain, Holiday Homes, Investment, Luxury, Reduced.

Condition Excellent

Kitchen Fully Fitted

Parking Garage Private