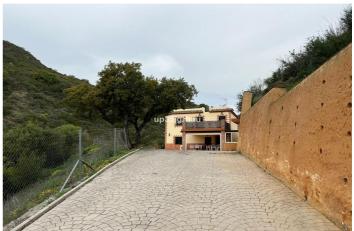

## Costa del Sol, Estepona

2 independent houses with their independent entrances, one house 200m2 80 m2 of porch, the other 100m2 25 m2 of porch. 1 swimming pool Very close to Estepona, 10 minutes from the center. 9600m2 plot Detached Villa, Estepona, Costa del Sol. Built 300 m<sup>2</sup>, Terrace 105 m<sup>2</sup>, Garden/Plot 9600 m<sup>2</sup>. 6 bed an 4 toilets. Setting : Close To Port, Close To Shops, Close To Sea, Close To Town, Close To Schools. Orientation : East, South, West. Condition : Excellent. Pool : Private. Climate Control : Air Conditioning, Fireplace. Views : Sea, Mountain, Country, Panoramic. Features : Covered Terrace, Fitted Wardrobes, Near Transport, Private Terrace, Satellite TV, WiFi, Utility Room, Ensuite Bathroom. Furniture : Fully Furnished, Part Furnished. Kitchen : Fully Fitted. Garden : Private. Security : Gated Complex. Parking : Garage, Private. Utilities : Electricity, Drinkable Water, Telephone. Category : Bargain, Holiday Homes, Investment, Luxury, Reduced.