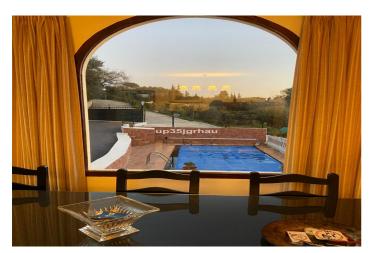

## Costa del Sol, Estepona

2 independent houses with their independent entrances, one house 200m2 80 m2 of porch, the other 100m2 25 m2 of porch. 1 swimming pool Very close to Estepona, 10 minutes from the center. 9600m2 plot Detached Villa, Estepona, Costa del Sol. Built 300 m<sup>2</sup>, Terrace 105 m<sup>2</sup>, Garden/Plot 9600 m<sup>2</sup>. 6 bed an 4 toilets. Setting : Close To Port, Close To Shops, Close To Sea, Close To Town, Close To Schools. Orientation : East, South, West. Condition : Excellent. Pool : Private. Climate Control : Air Conditioning, Fireplace. Views : Sea, Mountain, Country, Panoramic. Features : Covered Terrace, Fitted Wardrobes, Near Transport, Private Terrace, Satellite TV, WiFi, Utility Room, Ensuite Bathroom. Furniture : Fully Furnished, Part Furnished. Kitchen : Fully Fitted. Garden : Private. Security : Gated Complex. Parking : Garage, Private. Utilities : Electricity, Drinkable Water, Telephone. Category : Bargain, Holiday Homes, Investment, Luxury, Reduced.