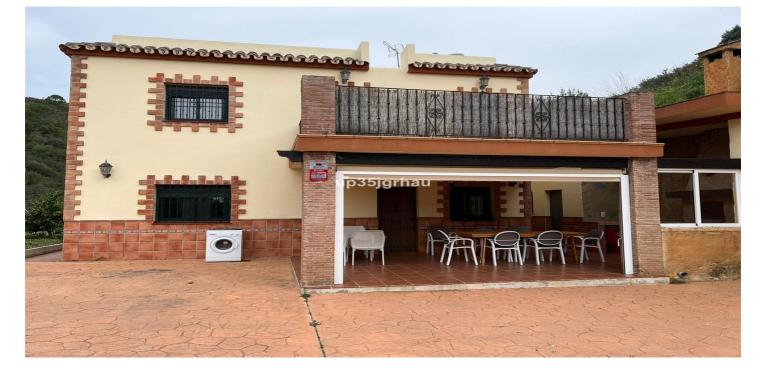

## Costa del Sol, Estepona

2 independent houses with their independent entrances, one house 200m2 80 m2 of porch, the other 100m2 25 m2 of porch. 1 swimming pool Very close to Estepona, 10 minutes from the center. 9600m2 plot Detached Villa, Estepona, Costa del Sol. Built 300 m<sup>2</sup>, Terrace 105 m<sup>2</sup>, Garden/Plot 9600 m<sup>2</sup>. 6 bed an 4 toilets. Setting : Close To Port, Close To Shops, Close To Sea, Close To Town, Close To Schools. Orientation : East, South, West. Condition : Excellent. Pool : Private. Climate Control : Air Conditioning, Fireplace. Views : Sea, Mountain, Country, Panoramic. Features : Covered Terrace, Fitted Wardrobes, Near Transport, Private Terrace, Satellite TV, WiFi, Utility Room, Ensuite Bathroom. Furniture : Fully Furnished, Part Furnished. Kitchen : Fully Fitted. Garden : Private. Security : Gated Complex. Parking : Garage, Private. Utilities : Electricity, Drinkable Water, Telephone. Category : Bargain, Holiday Homes, Investment, Luxury, Reduced.