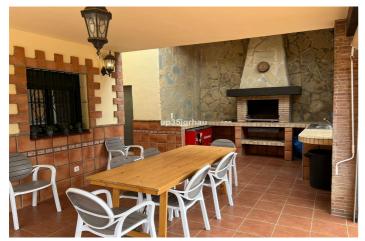

## Costa del Sol, Estepona

2 independent houses with their independent entrances, one house 200m2 80 m2 of porch, the other 100m2 25 m2 of porch. 1 swimming pool Very close to Estepona, 10 minutes from the center. 9600m2 plot Detached Villa, Estepona, Costa del Sol. Built 300 m<sup>2</sup>, Terrace 105 m<sup>2</sup>, Garden/Plot 9600 m<sup>2</sup>. 6 bed an 4 toilets. Setting : Close To Port, Close To Shops, Close To Sea, Close To Town, Close To Schools. Orientation : East, South, West. Condition : Excellent. Pool : Private. Climate Control : Air Conditioning, Fireplace. Views : Sea, Mountain, Country, Panoramic. Features : Covered Terrace, Fitted Wardrobes, Near Transport, Private Terrace, Satellite TV, WiFi, Utility Room, Ensuite Bathroom. Furniture : Fully Furnished, Part Furnished. Kitchen : Fully Fitted. Garden : Private. Security : Gated Complex. Parking : Garage, Private. Utilities : Electricity, Drinkable Water, Telephone. Category : Bargain, Holiday Homes, Investment, Luxury, Reduced.