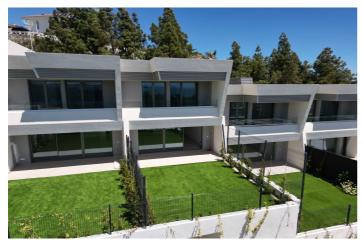

### Costa del Sol, El Chaparral

La propiedad está ubicada justo al lado de El Chaparral Golf & Country Club. Esta es una de las mejores casas adosadas de la zona, ubicada en la línea más alta de los edificios, ofrece vistas al mar y a la costa incluso desde la planta baja y el nivel del jardín. La casa es nueva, nunca usada y lista para ser amueblada según el gusto del futuro propietario. En la primera planta se encuentran tres amplios dormitorios con vistas al mar, costa o zonas verdes, equipados con armarios empotrados. El dormitorio principal tiene su propio baño con ducha, mientras que los dos dormitorios adicionales comparten un baño con bañera. ¡No pierdas esta oportunidad única de adquirir una de las mejores viviendas de la zona!