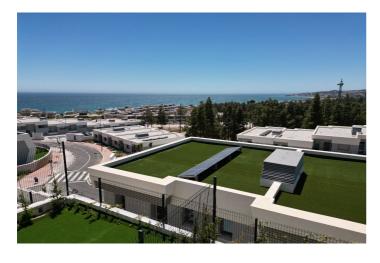

### Costa del Sol, El Chaparral

La propiedad está ubicada justo al lado de El Chaparral Golf & Country Club. Esta es una de las mejores casas adosadas de la zona, ubicada en la línea más alta de los edificios, ofrece vistas al mar y a la costa incluso desde la planta baja y el nivel del jardín. La casa es nueva, nunca usada y lista para ser amueblada según el gusto del futuro propietario. En la primera planta se encuentran tres amplios dormitorios con vistas al mar, costa o zonas verdes, equipados con armarios empotrados. El dormitorio principal tiene su propio baño con ducha, mientras que los dos dormitorios adicionales comparten un baño con bañera. ¡No pierdas esta oportunidad única de adquirir una de las mejores viviendas de la zona!