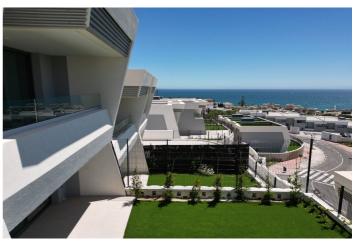

## Pareada en venta en La Cala, Mijas

789.000€

Referencia: R4707409 Dormitorios: 3 Baños: 3 Terreno: 34m² Construído: 133m² Terraza: 24m²

### Costa del Sol, El Chaparral

La propiedad está ubicada justo al lado de El Chaparral Golf & Country Club. Esta es una de las mejores casas adosadas de la zona, ubicada en la línea más alta de los edificios, ofrece vistas al mar y a la costa incluso desde la planta baja y el nivel del jardín. La casa es nueva, nunca usada y lista para ser amueblada según el gusto del futuro propietario. En la primera planta se encuentran tres amplios dormitorios con vistas al mar, costa o zonas verdes, equipados con armarios empotrados. El dormitorio principal tiene su propio baño con ducha, mientras que los dos dormitorios adicionales comparten un baño con bañera. ¡No pierdas esta oportunidad única de adquirir una de las mejores viviendas de la zona!