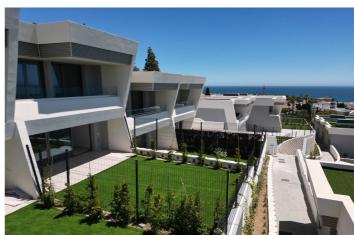

### Costa del Sol, El Chaparral

La propiedad está ubicada justo al lado de El Chaparral Golf & Country Club. Esta es una de las mejores casas adosadas de la zona, ubicada en la línea más alta de los edificios, ofrece vistas al mar y a la costa incluso desde la planta baja y el nivel del jardín. La casa es nueva, nunca usada y lista para ser amueblada según el gusto del futuro propietario. En la primera planta se encuentran tres amplios dormitorios con vistas al mar, costa o zonas verdes, equipados con armarios empotrados. El dormitorio principal tiene su propio baño con ducha, mientras que los dos dormitorios adicionales comparten un baño con bañera. ¡No pierdas esta oportunidad única de adquirir una de las mejores viviendas de la zona!