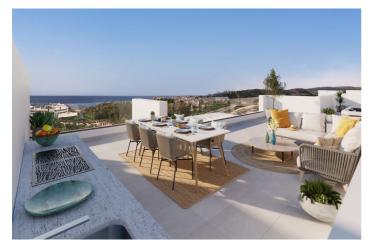

## Costa del Sol, Estepona

The penthouses at this resort in Estepona offer a true taste of Mediterranean luxury. Enjoy stunning sea views from your spacious terraces, complete with an exclusive jacuzzi on the rooftop. These bright, three-bedroom homes create a peaceful, upscale environment. You'll have access to top-notch amenities designed for your comfort, including an infinity pool, a fully equipped gym, a gourmet lounge, and dedicated yoga spaces. Located near beautiful beaches and world-class golf courses, the resort is also just a short walk from Estepona's charming old town, where you'll always find something new to explore. Plus, you're perfectly connected to Marbella, Sotogrande, and Malaga. These penthouses come with high-end finishes, such as motorized blinds opening onto the terrace, underfloor heating in the master bathroom, and a state-of-the-art kitchen, ensuring comfort and exclusivity throughout your home.