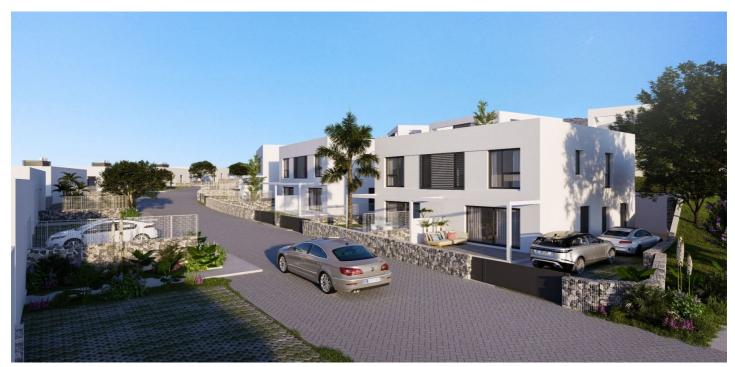

## Costa del Sol, Mijas Costa

Introducing a remarkable new off-plan development of contemporary semi-detached houses in Riviera del Sol, Mijas, with views over the mediterranean. The 3 and 4 bedroom homes each have a built area of  $120m^2-145m^2$ , distributed over 2 floors, together with a garden and the option to add a private pool. Each home has been designed with quality and comfort in mind, and the outdoor space is ideal for enjoying the Costa del Sol's magnificent climate..

The houses are superbly located on a hillside overlooking the mediterranean. All facilities are in close proximity, including good access to the highway, beautiful beaches, international schools, fine dining, golf courses and the lively cosmopolitan towns of La Cala de Mijas and Calahonda. It is a private and peaceful place to live, close to all the fun that the Costa del Sol has to offer, but not in the middle of it. Riviera del Sol is ideally located midway between the popular resort towns of Fuengirola and Marbella. Fuengirola is just a 10 minute drive away and enjoys a wide range of facilities, great beaches, the Mijas Aqua Park, multi-screen cinemas and the Parque Miramar Shopping Centre. The upmarket resort of Marbella and the popular La Cañada shopping centre is a short 15 minute drive away in the opposite direction.