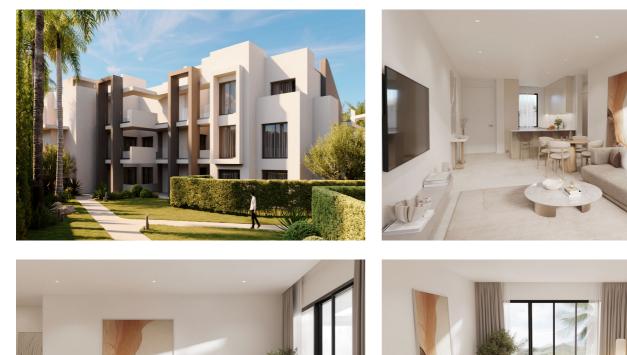

## Costa del Sol, Estepona

Boligkomplekset ligger i et etablert område med lave bygninger (3 etasjer), ved siden av en skole (15 meter), en park (30 meter), et idrettssenter med fotballbaner (300 meter) og et sykehus (300 meter). Det er gangavstand til supermarkeder, restauranter, barer og apotek. Tomten ligger i et rolig område nær golfbanen (50 meter), uten støyende trafikk, da området er lagt unna hovedtrafikkåren i nabolaget, samtidig som det er rask utkjøring til hovedveien A7: 5 minutters kjøring til sentrum av Estepona og havnen i Estepona; 15 minutter til Puerto Banus; 20 minutter til Marbella; 45 minutter til Malaga flyplass og Gibraltar. Avstanden til stranden er 1 km. Leilighetene har utsikt over sjøen, golfbanen og fjellene. Utviklingens infrastruktur består av 48 leiligheter (3 etasjer); underjordisk parkering med 80 parkeringsplasser og 48 boder. Fellesområdene inkluderer svømmebasseng, toalett, avslapningssone, hage, underjordisk parkering (med parkeringsplass til hver enhet, 2 plasser til penthouse-leilighetene) og bod (til hver enhet). En erfaren arkitekt har vært engasjert i prosjektet, har utarbeidet arkitekturen og vil gjennomføre autorisert og arkitektonisk tilsyn. Styrker ved prosjektet: God beliggenhet Gjennomtenkte leilighetsplaner som skiller seg kvalitativt fra konkurrentene Store moderne terrasser til hver leilighet med gjennomført arkitektonisk design Konkurransedyktige priser Byggestart november 2024 & ferdigstillelse november 2026.

## Egenskaper:

Funksjoner Privat terrasse Lagerrom Ensuite bad Dobbeltvindu Kieller Innstilling Nær sjøen I nærheten av butikker Nær skoler Kjøkken Fullt montert Kitchen-Lounge Parkering Underjordisk Kommunal