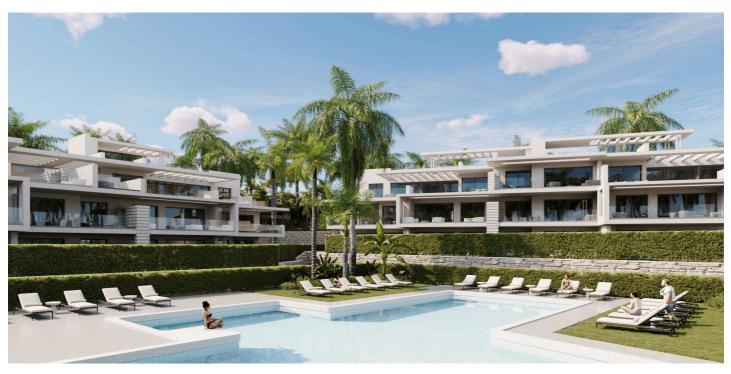

## Costa del Sol, Estepona

Boligkomplekset ligger i et etablert område med lave bygninger (3 etasjer), ved siden av en skole (15 meter), en park (30 meter), et idrettssenter med fotballbaner (300 meter) og et sykehus (300 meter). Det er gangavstand til supermarkeder, restauranter, barer og apotek. Tomten ligger i et rolig område nær golfbanen (50 meter), uten støyende trafikk, da området er lagt unna hovedtrafikkåren i nabolaget, samtidig som det er rask utkjøring til hovedveien A7: 5 minutters kjøring til sentrum av Estepona og havnen i Estepona; 15 minutter til Puerto Banus; 20 minutter til Marbella; 45 minutter til Malaga flyplass og Gibraltar. Avstanden til stranden er 1 km. Leilighetene har utsikt over sjøen, golfbanen og fjellene. Utviklingens infrastruktur består av 48 leiligheter (3 etasjer); underjordisk parkering med 80 parkeringsplasser og 48 boder. Fellesområdene inkluderer svømmebasseng, toalett, avslapningssone, hage, underjordisk parkering (med parkeringsplass til hver enhet, 2 plasser til penthouse-leilighetene) og bod (til hver enhet). En erfaren arkitekt har vært engasjert i prosjektet, har utarbeidet arkitekturen og vil gjennomføre autorisert og arkitektonisk tilsyn. Styrker ved prosjektet: God beliggenhet Gjennomtenkte leilighetsplaner som skiller seg kvalitativt fra konkurrentene Store moderne terrasser til hver leilighet med gjennomført arkitektonisk design Konkurransedyktige priser Byggestart november 2024 & ferdigstillelse november 2026.