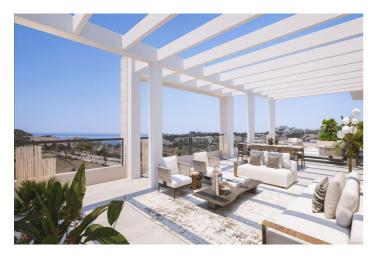

## Costa del Sol, Mijas Costa

Ny boligutvikling i Mijas Costa, Málaga. Den private urbanisasjonen består av 54 boliger med 2 og 3 soverom, fordelt på 3 blokker med tre etasjer, inkludert toppleiligheter med store terrasser og fantastisk utsikt over golfbanen. Svært lyse boliger med romslige stuer, integrerte kjøkken, moderne design og utformet for å nyte privatliv og nærheten til golf. Fellesarealene har svømmebasseng og velstelte hager for å nyte den flotte atmosfæren i området. Beliggenheten er rolig, rett ved Calanova Golf Club, kun 3 km fra sjøen og rett ved La Cala de Mijas. Perfekt tilknyttet Málaga og Marbella takket være enkel tilgang til AP-7 og A-7. Den privilegerte beliggenheten mellom sjø og fjell lar deg nyte naturen rett utenfor døren. Det ideelle stedet å bo i en luksusbolig i et av provinsens mest ettertraktede områder. Boligene kombinerer allsidighet og komfort gjennom åpne og optimaliserte planløsninger. Kjøkkenene er åpne og integrert i stuen. Toppetasjene har større terrasser med panoramautsikt, og førsteetasjene har private hager. Alle leiligheter med 2 og 3 soverom inkluderer 1 parkeringsplass i kjelleren og 1 bod i prisen. Toppetasjene har 2 parkeringsplasser og 2 boder.