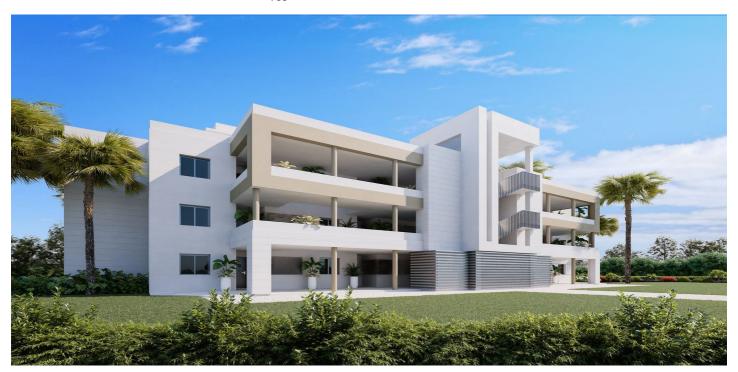

## Grov etasje leilighet til salgs i Mijas Costa, Mijas

352 430 - 516 450 €

Referanse: R4124248 Soverom: 2 Bad: 2 Bebygget areal: 96m² - 99m² Terrasse: 21m² - 207m²

## Costa del Sol, Mijas Costa

Ny boligutvikling i Mijas Costa, Málaga. Den private urbanisasjonen består av 54 boliger med 2 og 3 soverom, fordelt på 3 blokker med tre etasjer, inkludert toppleiligheter med store terrasser og fantastisk utsikt over golfbanen. Svært lyse boliger med romslige stuer, integrerte kjøkken, moderne design og utformet for å nyte privatliv og nærheten til golf. Fellesarealene har svømmebasseng og velstelte hager for å nyte den flotte atmosfæren i området. Beliggenheten er rolig, rett ved Calanova Golf Club, kun 3 km fra sjøen og rett ved La Cala de Mijas. Perfekt tilknyttet Málaga og Marbella takket være enkel tilgang til AP-7 og A-7. Den privilegerte beliggenheten mellom sjø og fjell lar deg nyte naturen rett utenfor døren. Det ideelle stedet å bo i en luksusbolig i et av provinsens mest ettertraktede områder. Boligene kombinerer allsidighet og komfort gjennom åpne og optimaliserte planløsninger. Kjøkkenene er åpne og integrert i stuen. Toppetasjene har større terrasser med panoramautsikt, og førsteetasjene har private hager. Alle leiligheter med 2 og 3 soverom inkluderer 1 parkeringsplass i kjelleren og 1 bod i prisen. Toppetasjene har 2 parkeringsplasser og 2 boder.