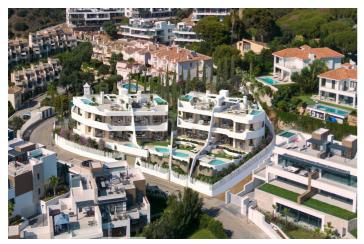

## Costa del Sol, Marbella

This development, an exclusive luxury complex consisting of 8 apartments This development is an exclusive luxury complex composed of 8 apartments, in the best area of the Costa del Sol, overlooking the sea. Its southwest orientation guarantees the best sun exposure and spectacular panoramic views, we have taken care of every detail with an innovative design, a privileged location, just 5 minutes from the spectacular dunes of Artola, for golf lovers you can enjoy the golf course of Cabo Pino. The development is only 15 minutes from the city of Marbella and 30 minutes from Malaga airport.