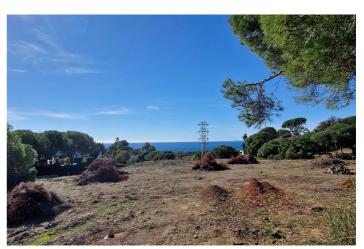

## Costa del Sol, Elviria

Stunning plot with fantastic views over the coast towards Gibraltar and Africa The 5.000 m2 plot is for sale with its project to build 4 villas. Located in one of the most prestigious residential areas of Marbella, Elviria, in an elevated position granting sea views to all 4 villas. Located 6km to the east of Marbella town, Elviria is close to the many amenities of the bustling town of Marbella. Large shopping centres such as La Cañada and Miramar in Fuengirola are just a short trip away and the proximity of Málaga Airport makes it ideal for people wishing to make frequent trips back home. For boat lovers, the area is also very close to the picturesque Puerto Cabopino marina or to the famous Puerto Banús. The best beaches of Marbella are only 2 km away where you will find also the reknown Nikki Beach Club, one of the highlights of the five-star Don Carlos Resort. The Costa del Sol, sometimes called the "Costa del Golf", is well known for its golf courses, but Elviria is particularly spoilt for choice. The lush and perfectly maintained Greenlife Golf and Santa Maria are challenging courses ready for you to conquer, and just a short drive away you'll also find the Rio Real, Santa Clara, Cabopino and Marbella golf courses. For golfing enthusiasts, the area is truly blessed! Look no further than Elviria, Marbella if you enjoy fine dining. Restaurant El Lago is a Michelin star restaurant situated at the luxurios Greenlife Golf clubhouse in Elviria Hills just 450m away from the plots! Ideal for an investor who wants to build and sell, obtaining a high profit! Or for villas for permanent living for various families and / or friends. Plot 212A - 1.464 m2 Plot 212B - 1.000 m2 Plot 213A - 1.535 m2 Plot 213B - 1.000 m2