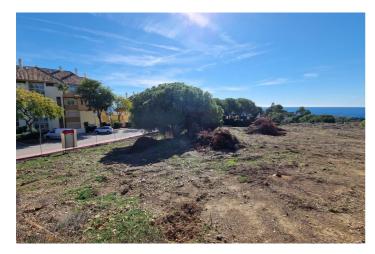

## Costa del Sol, Elviria

Stunning plot with fantastic views over the coast towards Gibraltar and Africa The 5.000 m2 plot is for sale with its project to build 4 villas. Located in one of the most prestigious residential areas of Marbella, Elviria, in an elevated position granting sea views to all 4 villas. Located 6km to the east of Marbella town, Elviria is close to the many amenities of the bustling town of Marbella. Large shopping centres such as La Cañada and Miramar in Fuengirola are just a short trip away and the proximity of Málaga Airport makes it ideal for people wishing to make frequent trips back home. For boat lovers, the area is also very close to the picturesque Puerto Cabopino marina or to the famous Puerto Banús. The best beaches of Marbella are only 2 km away where you will find also the reknown Nikki Beach Club, one of the highlights of the five-star Don Carlos Resort. The Costa del Sol, sometimes called the "Costa del Golf", is well known for its golf courses, but Elviria is particularly spoilt for choice. The lush and perfectly maintained Greenlife Golf and Santa Maria are challenging courses ready for you to conquer, and just a short drive away you'll also find the Rio Real, Santa Clara, Cabopino and Marbella golf courses. For golfing enthusiasts, the area is truly blessed! Look no further than Elviria, Marbella if you enjoy fine dining. Restaurant El Lago is a Michelin star restaurant situated at the luxurios Greenlife Golf clubhouse in Elviria Hills just 450m away from the plots! Ideal for an investor who wants to build and sell, obtaining a high profit! Or for villas for permanent living for various families and / or friends. Plot 212A - 1.464 m2 Plot 212B - 1.000 m2 Plot 213A - 1.535 m2 Plot 213B - 1.000 m2