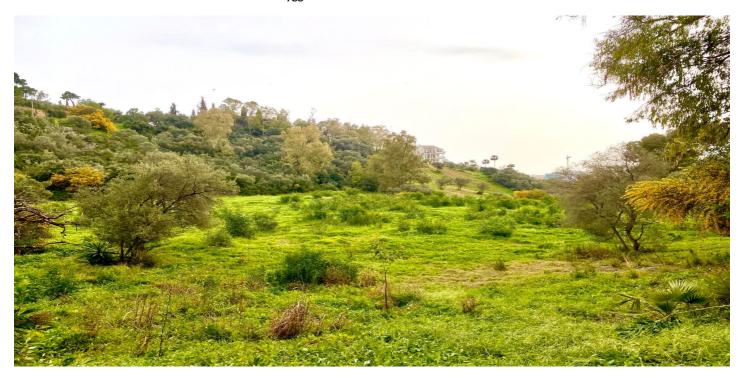

## Costa del Sol, Benahavís

BEST PRICED LAND IN THE MARKET - 222 €/Sqm - Plot in Puerto del Almendro, Benahavis - Marbella Flat plot of 5.186 sqm. - Situated in an ideal position for people who want peace and tranquility - Panoramic views over the surrounding landscape - Partial sea view as well - The commercial centre of Monte Halcones is just around the corner and offers basic amenities such as supermarket, pharmacy, restaurants etc. - Further ameneties is found in San Pedro and Puerto Banus, only 10 min. away. The urbanization has barriers and camera at the entrance as well as a tennis court available to residents. For construction of villa - Edif. 20 pct. min. plot 3.000 sqm. - Very tranquil and idyllic location - open views and very private - Sea views from second floor. Approved project available - see renders. We have the neighboring plot of 4.300 sqm. for sale as well, hence total of more than 9.300 sqm. is available. Arguably one of the best opportunities for a plot of land for the construction of a villa - and more so as it is in a gated community in Benahavis - Doesn't get much better.