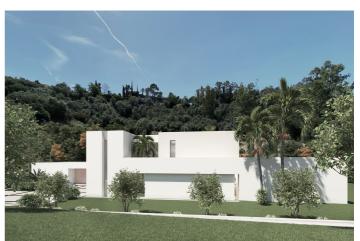

## Costa del Sol, Benahavís

BEST PRICED LAND IN THE MARKET - 222 €/Sqm - Plot in Puerto del Almendro, Benahavis - Marbella Flat plot of 5.186 sqm. - Situated in an ideal position for people who want peace and tranquility - Panoramic views over the surrounding landscape - Partial sea view as well - The commercial centre of Monte Halcones is just around the corner and offers basic amenities such as supermarket, pharmacy, restaurants etc. - Further ameneties is found in San Pedro and Puerto Banus, only 10 min. away. The urbanization has barriers and camera at the entrance as well as a tennis court available to residents. For construction of villa - Edif. 20 pct. min. plot 3.000 sqm. - Very tranquil and idyllic location - open views and very private - Sea views from second floor. Approved project available - see renders. We have the neighboring plot of 4.300 sqm. for sale as well, hence total of more than 9.300 sqm. is available. Arguably one of the best opportunities for a plot of land for the construction of a villa - and more so as it is in a gated community in Benahavis - Doesn't get much better.