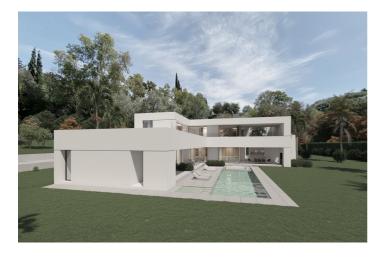

## Costa del Sol, Benahavís

BEST PRICED LAND IN THE MARKET - 222 €/Sqm - Plot in Puerto del Almendro, Benahavis - Marbella Flat plot of 5.186 sqm. - Situated in an ideal position for people who want peace and tranquility - Panoramic views over the surrounding landscape - Partial sea view as well - The commercial centre of Monte Halcones is just around the corner and offers basic amenities such as supermarket, pharmacy, restaurants etc. - Further ameneties is found in San Pedro and Puerto Banus, only 10 min. away. The urbanization has barriers and camera at the entrance as well as a tennis court available to residents. For construction of villa - Edif. 20 pct. min. plot 3.000 sqm. - Very tranquil and idyllic location - open views and very private - Sea views from second floor. Approved project available - see renders. We have the neighboring plot of 4.300 sqm. for sale as well, hence total of more than 9.300 sqm. is available. Arguably one of the best opportunities for a plot of land for the construction of a villa - and more so as it is in a gated community in Benahavis - Doesn't get much better.