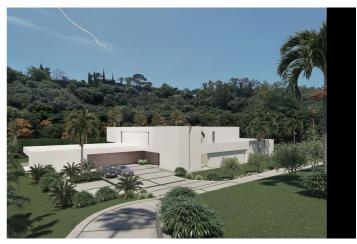

## Costa del Sol, Benahavís

BEST PRICED LAND IN THE MARKET - 222 €/Sqm - Plot in Puerto del Almendro, Benahavis - Marbella Flat plot of 5.186 sqm. - Situated in an ideal position for people who want peace and tranquility - Panoramic views over the surrounding landscape - Partial sea view as well - The commercial centre of Monte Halcones is just around the corner and offers basic amenities such as supermarket, pharmacy, restaurants etc. - Further ameneties is found in San Pedro and Puerto Banus, only 10 min. away. The urbanization has barriers and camera at the entrance as well as a tennis court available to residents. For construction of villa - Edif. 20 pct. min. plot 3.000 sqm. - Very tranquil and idyllic location - open views and very private - Sea views from second floor. Approved project available - see renders. We have the neighboring plot of 4.300 sqm. for sale as well, hence total of more than 9.300 sqm. is available. Arguably one of the best opportunities for a plot of land for the construction of a villa - and more so as it is in a gated community in Benahavis - Doesn't get much better.