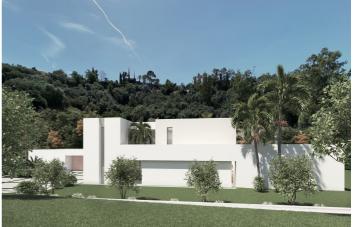

## Costa del Sol, Benahavís

TERRENO AL MEJOR PRECIO DEL MERCADO - 222 €/m2 - Parcela en Puerto del Almendro, Benahavis - Marbella Parcela llana de 5186 m2. Para construcción de chalet - Edif. 20 pct. parcela 3.000 m2. - Ubicación muy tranquila e idílica - Vistas abiertas y mucha privacidad - Vistas al mar desde el segundo piso. Proyecto disponible - ver renders. También tenemos a la venta la parcela colindante de 4.300 m2, por lo que en total disponemos de más de 9.400 m2. Posiblemente la mejor oportunidad para un terreno para la construcción de una villa, y más aún porque se encuentra en una comunidad cerrada en Benahavis, no hay nada mejor.