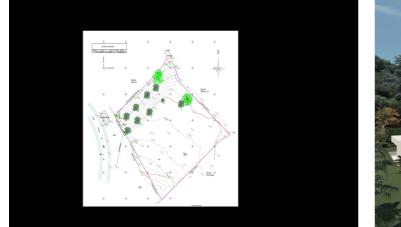

## Costa del Sol, Benahavís

TERRENO AL MEJOR PRECIO DEL MERCADO - 222 €/m2 - Parcela en Puerto del Almendro, Benahavis - Marbella Parcela llana de 5186 m2. Para construcción de chalet - Edif. 20 pct. parcela 3.000 m2. - Ubicación muy tranquila e idílica - Vistas abiertas y mucha privacidad - Vistas al mar desde el segundo piso. Proyecto disponible - ver renders. También tenemos a la venta la parcela colindante de 4.300 m2, por lo que en total disponemos de más de 9.400 m2. Posiblemente la mejor oportunidad para un terreno para la construcción de una villa, y más aún porque se encuentra en una comunidad cerrada en Benahavis, no hay nada mejor.