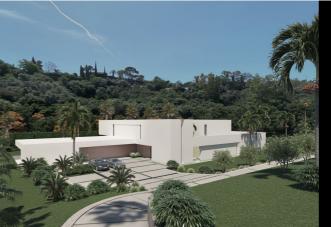

## Costa del Sol, Benahavís

TERRENO AL MEJOR PRECIO DEL MERCADO - 222 €/m2 - Parcela en Puerto del Almendro, Benahavis - Marbella Parcela llana de 5186 m2. Para construcción de chalet - Edif. 20 pct. parcela 3.000 m2. - Ubicación muy tranquila e idílica - Vistas abiertas y mucha privacidad - Vistas al mar desde el segundo piso. Proyecto disponible - ver renders. También tenemos a la venta la parcela colindante de 4.300 m2, por lo que en total disponemos de más de 9.400 m2. Posiblemente la mejor oportunidad para un terreno para la construcción de una villa, y más aún porque se encuentra en una comunidad cerrada en Benahavis, no hay nada mejor.