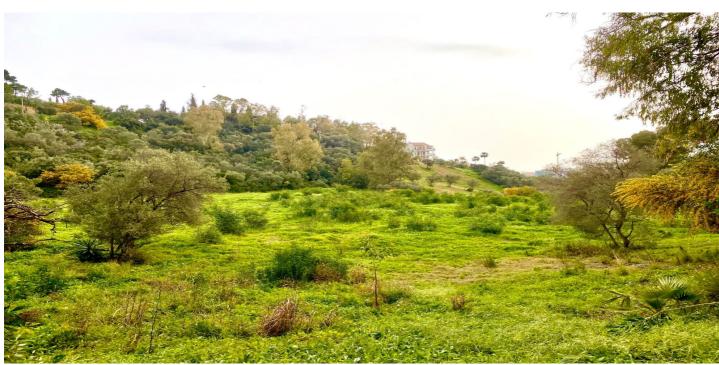

## Costa del Sol, Benahavís

TERRENO AL MEJOR PRECIO DEL MERCADO - 222 €/m2 - Parcela en Puerto del Almendro, Benahavis - Marbella Parcela llana de 5186 m2. Para construcción de chalet - Edif. 20 pct. parcela 3.000 m2. - Ubicación muy tranquila e idílica - Vistas abiertas y mucha privacidad - Vistas al mar desde el segundo piso. Proyecto disponible - ver renders. También tenemos a la venta la parcela colindante de 4.300 m2, por lo que en total disponemos de más de 9.400 m2. Posiblemente la mejor oportunidad para un terreno para la construcción de una villa, y más aún porque se encuentra en una comunidad cerrada en Benahavis, no hay nada mejor.