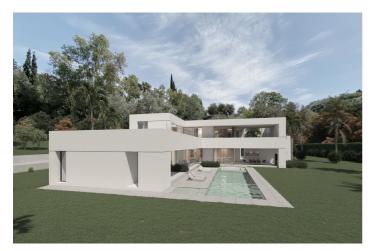

## Costa del Sol, Benahavís

TERRENO AL MEJOR PRECIO DEL MERCADO - 222 €/m2 - Parcela en Puerto del Almendro, Benahavis - Marbella Parcela llana de 5186 m2. Para construcción de chalet - Edif. 20 pct. parcela 3.000 m2. - Ubicación muy tranquila e idílica - Vistas abiertas y mucha privacidad - Vistas al mar desde el segundo piso. Proyecto disponible - ver renders. También tenemos a la venta la parcela colindante de 4.300 m2, por lo que en total disponemos de más de 9.400 m2. Posiblemente la mejor oportunidad para un terreno para la construcción de una villa, y más aún porque se encuentra en una comunidad cerrada en Benahavis, no hay nada mejor.