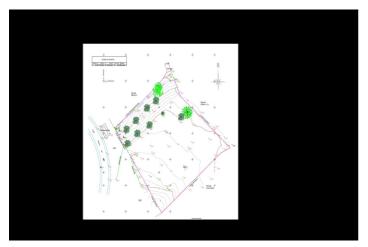

## Costa del Sol, Benahavís

BEST PRICED LAND IN THE MARKET - 222 €/Sqm - Plot in Puerto del Almendro, Benahavis - Marbella Flat plot of 5.186 sqm. - Situated in an ideal position for people who want peace and tranquility - Panoramic views over the surrounding landscape - Partial sea view as well - The commercial centre of Monte Halcones is just around the corner and offers basic amenities such as supermarket, pharmacy, restaurants etc. - Further ameneties is found in San Pedro and Puerto Banus, only 10 min. away. The urbanization has barriers and camera at the entrance as well as a tennis court available to residents. For construction of villa - Edif. 20 pct. min. plot 3.000 sqm. - Very tranquil and idyllic location - open views and very private - Sea views from second floor. Approved project available - see renders. We have the neighboring plot of 4.300 sqm. for sale as well, hence total of more than 9.300 sqm. is available. Arguably one of the best opportunities for a plot of land for the construction of a villa - and more so as it is in a gated community in Benahavis - Doesn't get much better.