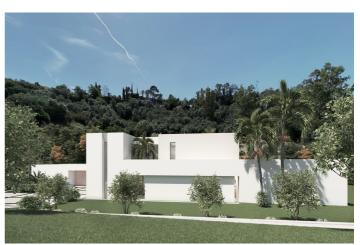

## Costa del Sol, Benahavís

BEST PRICED LAND IN THE MARKET - 222 €/Sqm - Plot in Puerto del Almendro, Benahavis - Marbella Flat plot of 5.186 sqm. - Situated in an ideal position for people who want peace and tranquility - Panoramic views over the surrounding landscape - Partial sea view as well - The commercial centre of Monte Halcones is just around the corner and offers basic amenities such as supermarket, pharmacy, restaurants etc. - Further ameneties is found in San Pedro and Puerto Banus, only 10 min. away. The urbanization has barriers and camera at the entrance as well as a tennis court available to residents. For construction of villa - Edif. 20 pct. min. plot 3.000 sqm. - Very tranquil and idyllic location - open views and very private - Sea views from second floor. Approved project available - see renders. We have the neighboring plot of 4.300 sqm. for sale as well, hence total of more than 9.300 sqm. is available. Arguably one of the best opportunities for a plot of land for the construction of a villa - and more so as it is in a gated community in Benahavis - Doesn't get much better.