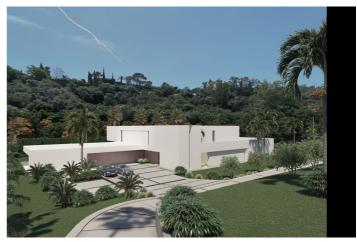

## Costa del Sol, Benahavís

BEST PRICED LAND IN THE MARKET - 222 €/Sqm - Plot in Puerto del Almendro, Benahavis - Marbella Flat plot of 5.186 sqm. - Situated in an ideal position for people who want peace and tranquility - Panoramic views over the surrounding landscape - Partial sea view as well - The commercial centre of Monte Halcones is just around the corner and offers basic amenities such as supermarket, pharmacy, restaurants etc. - Further ameneties is found in San Pedro and Puerto Banus, only 10 min. away. The urbanization has barriers and camera at the entrance as well as a tennis court available to residents. For construction of villa - Edif. 20 pct. min. plot 3.000 sqm. - Very tranquil and idyllic location - open views and very private - Sea views from second floor. Approved project available - see renders. We have the neighboring plot of 4.300 sqm. for sale as well, hence total of more than 9.300 sqm. is available. Arguably one of the best opportunities for a plot of land for the construction of a villa - and more so as it is in a gated community in Benahavis - Doesn't get much better.