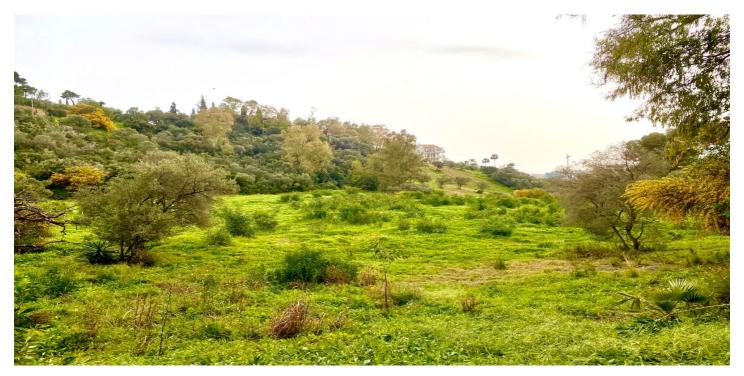

## Costa del Sol, Benahavís

BEST PRICED LAND IN THE MARKET - 222 €/Sqm - Plot in Puerto del Almendro, Benahavis - Marbella Flat plot of 5.186 sqm. - Situated in an ideal position for people who want peace and tranquility - Panoramic views over the surrounding landscape - Partial sea view as well - The commercial centre of Monte Halcones is just around the corner and offers basic amenities such as supermarket, pharmacy, restaurants etc. - Further ameneties is found in San Pedro and Puerto Banus, only 10 min. away. The urbanization has barriers and camera at the entrance as well as a tennis court available to residents. For construction of villa - Edif. 20 pct. min. plot 3.000 sqm. - Very tranquil and idyllic location - open views and very private - Sea views from second floor. Approved project available - see renders. We have the neighboring plot of 4.300 sqm. for sale as well, hence total of more than 9.300 sqm. is available. Arguably one of the best opportunities for a plot of land for the construction of a villa - and more so as it is in a gated community in Benahavis - Doesn't get much better.