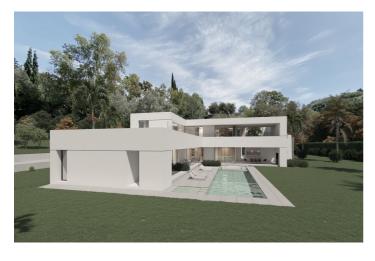

## Costa del Sol, Benahavís

BEST PRICED LAND IN THE MARKET - 222 €/Sqm - Plot in Puerto del Almendro, Benahavis - Marbella Flat plot of 5.186 sqm. - Situated in an ideal position for people who want peace and tranquility - Panoramic views over the surrounding landscape - Partial sea view as well - The commercial centre of Monte Halcones is just around the corner and offers basic amenities such as supermarket, pharmacy, restaurants etc. - Further ameneties is found in San Pedro and Puerto Banus, only 10 min. away. The urbanization has barriers and camera at the entrance as well as a tennis court available to residents. For construction of villa - Edif. 20 pct. min. plot 3.000 sqm. - Very tranquil and idyllic location - open views and very private - Sea views from second floor. Approved project available - see renders. We have the neighboring plot of 4.300 sqm. for sale as well, hence total of more than 9.300 sqm. is available. Arguably one of the best opportunities for a plot of land for the construction of a villa - and more so as it is in a gated community in Benahavis - Doesn't get much better.