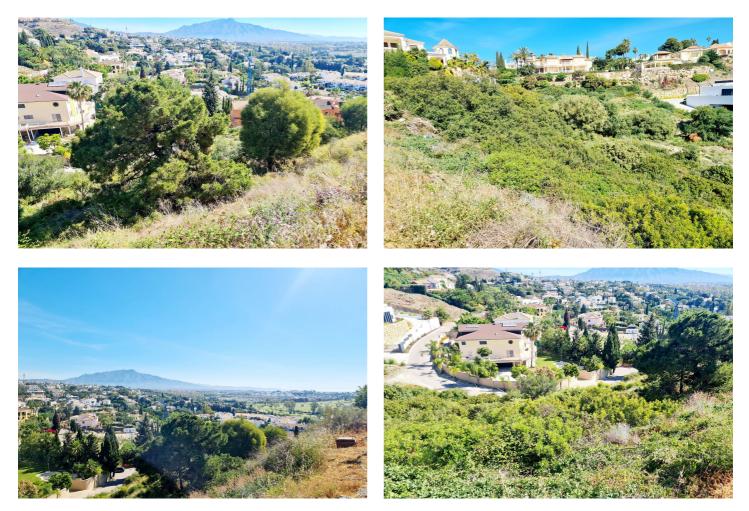

## Costa del Sol, Benahavís

Located in the prestigious area of El Paraíso Alto, this remarkable plot of land displays stunning panoramic views of the golf course and the sea. With convenient access to supermarkets just a 5-minute drive away and the coast just 10 minutes away, it perfectly combines tranquility with accessibility. Surrounded by luxurious residences valued in excess of 3 million, this land presents an unparalleled opportunity for both residential development and astute investments.

# Features:

**Orientation** South East **Views** Sea Mountain Panoramic Setting Close To Golf Urbanisation Close To Schools Suburban