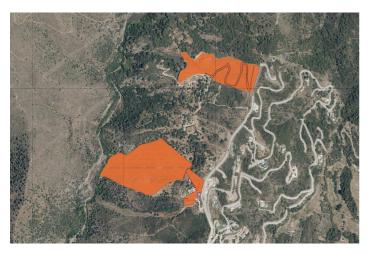

## Land for sale in Benahavís, Benahavís

5,068,000 €

Reference: R4741804 Plot Size: 50,680m<sup>2</sup>

## Costa del Sol, Benahavís

One expansive plot has just become available in the highly sought-after Monte Mayor area. Surrounded by stunning modern villas and breathtaking landscapes, these plot presents a perfect opportunity for discerning investors. Key Features: Prime Location: Nestled in an area renowned for its beauty and exclusivity. Infrastructure Ready: All essential utilities, including electricity, water, and road access, are conveniently located nearby and ready for connection. Spectacular Views: Enjoy unparalleled views of the mountains and the sea, with a desirable southwest orientation. Don't miss out on this rare chance to invest in one of the most coveted areas, where luxury and natural beauty blend seamlessly.