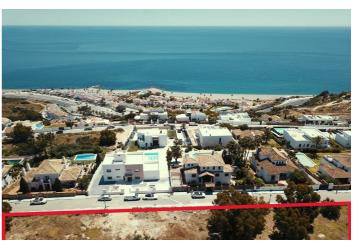

#### Costa del Sol, Manilva

Introducing the project: Your Coastal Retreat From €1,350,000 between Estepona and Sotogrande, lose to beach, great sea views, no street noise, consolidated and secure neighbourhood, low building density, no traffic problems Discover the perfect coastal escape. This turn-key villa project offers a luxurious lifestyle with captivating sea views. Key Features: 10 Spacious Plots: Enjoy ample outdoor space with plots ranging from 800 to 867 square meters. Sea Views: Benefit from charming sea views from the garden level and breathtaking panoramic vistas from the first floor. Customization: Tailor your dream home with a choice of 3-6 bedrooms and 3-6 bathrooms. Personalized Design: Influence the layout, design, materials, and finishes to reflect your unique style. CEO's final word: This is your moment. The villa's unique design and concept are set for significant future appreciation. Once these villas are built, they'll be second-hand, more expensive, and you'll miss the chance to customize. Don't let that happen. Contact us today to secure your place in this exclusive opportunity