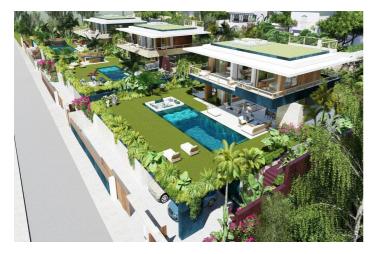

#### Costa del Sol, Manilva

Introducing the project: Your Coastal Retreat From €1,350,000 between Estepona and Sotogrande, lose to beach, great sea views, no street noise, consolidated and secure neighbourhood, low building density, no traffic problems Discover the perfect coastal escape. This turn-key villa project offers a luxurious lifestyle with captivating sea views. Key Features: 10 Spacious Plots: Enjoy ample outdoor space with plots ranging from 800 to 867 square meters. Sea Views: Benefit from charming sea views from the garden level and breathtaking panoramic vistas from the first floor. Customization: Tailor your dream home with a choice of 3-6 bedrooms and 3-6 bathrooms. Personalized Design: Influence the layout, design, materials, and finishes to reflect your unique style. CEO's final word: This is your moment. The villa's unique design and concept are set for significant future appreciation. Once these villas are built, they'll be second-hand, more expensive, and you'll miss the chance to customize. Don't let that happen. Contact us today to secure your place in this exclusive opportunity