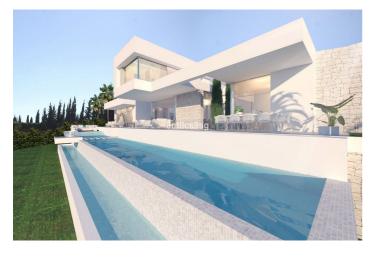

### Costa del Sol, Los Flamingos

Located in the prestigious area of Los Flamingos, Benahavis, this luxury villa offers an unrivalled setting in the province of Malaga. With a modern and elegant architecture, the property stands out for its contemporary design and stunning sea views. The villa guarantees exclusivity and privacy, making it an ideal choice for those looking for a high-end residence on the Costa del Sol. The villa has four spacious bedrooms and five bathrooms, distributed over a built area of 464m², with an interior of 380m². The property is set on a plot of 1,769m², offering generous outdoor space including a private swimming pool and a garden for exclusive use. The terraces, both covered and uncovered, total 118m², providing multiple areas for outdoor leisure and entertainment. Highlights of the villa include air conditioning and underfloor heating throughout the property, ensuring year-round comfort. The kitchen is fully equipped and finishes include porcelain tiled floors and double glazing, adding a touch of modernity and energy efficiency. In addition, the villa is equipped with an armoured door for added security. The location of the villa is unbeatable, situated close to golf courses and within easy reach of the towns of Puerto Banús, Marbella Centro and Estepona. This proximity to amenities and places of interest makes the villa not only a luxury home, but also a strategic investment in one of the most sought-after areas of the Costa del Sol.