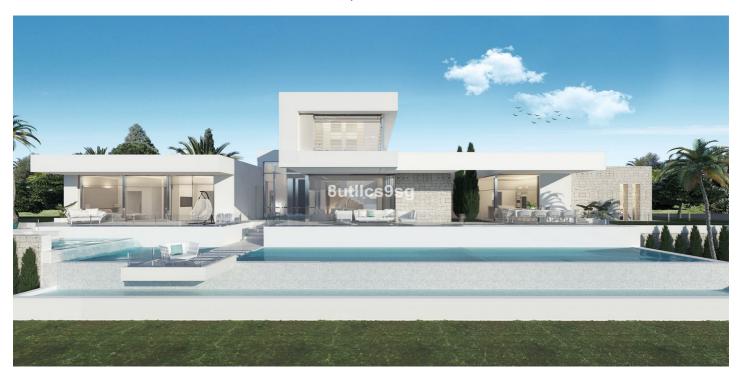

### Costa del Sol, Los Flamingos

Located in the prestigious area of Los Flamingos, Benahavis, this luxury villa offers an unrivalled setting in the province of Malaga. With a modern and elegant architecture, the property stands out for its contemporary design and stunning sea views. The villa guarantees exclusivity and privacy, making it an ideal choice for those looking for a high-end residence on the Costa del Sol. The villa has four spacious bedrooms and five bathrooms, distributed over a built area of 464m², with an interior of 380m². The property is set on a plot of 1,769m², offering generous outdoor space including a private swimming pool and a garden for exclusive use. The terraces, both covered and uncovered, total 118m², providing multiple areas for outdoor leisure and entertainment. Highlights of the villa include air conditioning and underfloor heating throughout the property, ensuring year-round comfort. The kitchen is fully equipped and finishes include porcelain tiled floors and double glazing, adding a touch of modernity and energy efficiency. In addition, the villa is equipped with an armoured door for added security. The location of the villa is unbeatable, situated close to golf courses and within easy reach of the towns of Puerto Banús, Marbella Centro and Estepona. This proximity to amenities and places of interest makes the villa not only a luxury home, but also a strategic investment in one of the most sought-after areas of the Costa del Sol.