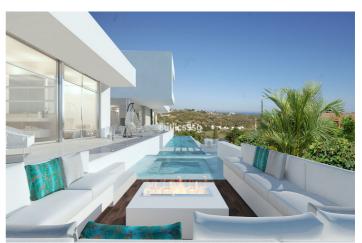

### Costa del Sol, Los Flamingos

Located in the prestigious area of Los Flamingos, Benahavis, this luxury villa offers an unrivalled setting in the province of Malaga. With a modern and elegant architecture, the property stands out for its contemporary design and stunning sea views. The villa guarantees exclusivity and privacy, making it an ideal choice for those looking for a high-end residence on the Costa del Sol. The villa has four spacious bedrooms and five bathrooms, distributed over a built area of 464m², with an interior of 380m². The property is set on a plot of 1,769m², offering generous outdoor space including a private swimming pool and a garden for exclusive use. The terraces, both covered and uncovered, total 118m², providing multiple areas for outdoor leisure and entertainment. Highlights of the villa include air conditioning and underfloor heating throughout the property, ensuring year-round comfort. The kitchen is fully equipped and finishes include porcelain tiled floors and double glazing, adding a touch of modernity and energy efficiency. In addition, the villa is equipped with an armoured door for added security. The location of the villa is unbeatable, situated close to golf courses and within easy reach of the towns of Puerto Banús, Marbella Centro and Estepona. This proximity to amenities and places of interest makes the villa not only a luxury home, but also a strategic investment in one of the most sought-after areas of the Costa del Sol.