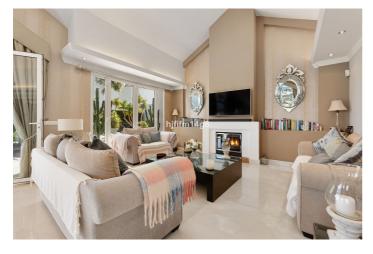

The villa's entrance features an exterior parking space, as well as a pedestrian path that leads you into the Mediterranean-style ambiance of the home.

The expansive entrance hall seamlessly divides the ground floor into two distinct areas. To the right, you will find a spacious living-dining room featuring a cozy fireplace, which opens directly onto a charming outdoor porch and the inviting pool area and garden. Adjacent to this is the fully equipped kitchen, complemented by a convenient separate laundry room. To the left, the sleeping quarters offer two generously sized bedrooms, each with its own en-suite bathroom, as well as a guest powder room for added convenience.