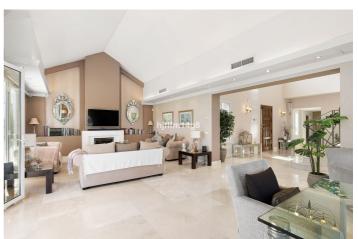

The villa's entrance features an exterior parking space, as well as a pedestrian path that leads you into the Mediterranean-style ambiance of the home.

The expansive entrance hall seamlessly divides the ground floor into two distinct areas. To the right, you will find a spacious living-dining room featuring a cozy fireplace, which opens directly onto a charming outdoor porch and the inviting pool area and garden. Adjacent to this is the fully equipped kitchen, complemented by a convenient separate laundry room. To the left, the sleeping quarters offer two generously sized bedrooms, each with its own en-suite bathroom, as well as a guest powder room for added convenience.