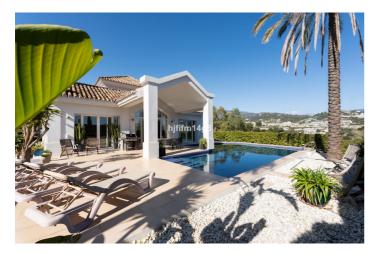

The villa's entrance features an exterior parking space, as well as a pedestrian path that leads you into the Mediterranean-style ambiance of the home.

The expansive entrance hall seamlessly divides the ground floor into two distinct areas. To the right, you will find a spacious living-dining room featuring a cozy fireplace, which opens directly onto a charming outdoor porch and the inviting pool area and garden. Adjacent to this is the fully equipped kitchen, complemented by a convenient separate laundry room. To the left, the sleeping quarters offer two generously sized bedrooms, each with its own en-suite bathroom, as well as a guest powder room for added convenience.

A grand staircase leads from the entrance hall to the upper floor, where you will discover the luxurious master bedroom, complete with an expansive en-suite bathroom that exudes sophistication and elegance. The master suite also features a private terrace, offering panoramic views of La Concha and the stunning natural landscape of Puerto del Almendro, the perfect setting to enjoy breathtaking sunrises and tranquil summer evenings. The second bedroom also enjoys remarkable views and its own en-suite bathroom, ensuring comfort and privacy for all residents.