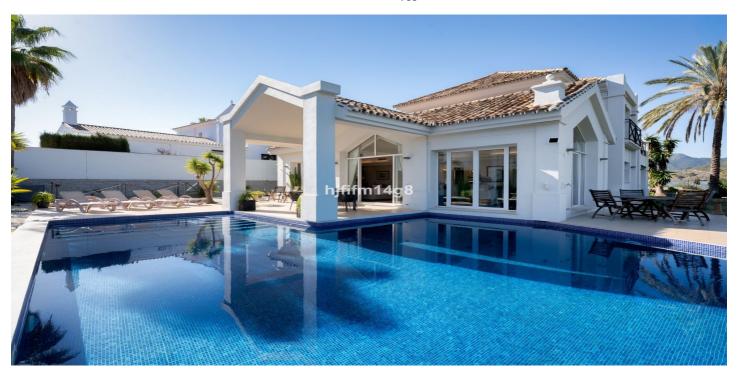

## Costa del Sol, Benahavís

If you are searching for a villa in the peaceful area of Puerto del Almendro, within a gated community and boasting breathtaking views, look no further, we have the perfect property for you.

The villa's entrance features an exterior parking space, as well as a pedestrian path that leads you into the Mediterranean-style ambiance of the home.

The expansive entrance hall seamlessly divides the ground floor into two distinct areas. To the right, you will find a spacious living-dining room featuring a cozy fireplace, which opens directly onto a charming outdoor porch and the inviting pool area and garden. Adjacent to this is the fully equipped kitchen, complemented by a convenient separate laundry room. To the left, the sleeping quarters offer two generously sized bedrooms, each with its own en-suite bathroom, as well as a guest powder room for added convenience.

A perfect family home in a peaceful, well-connected area. Do not hesitate to schedule a visit today. We are confident you will fall in love with it.