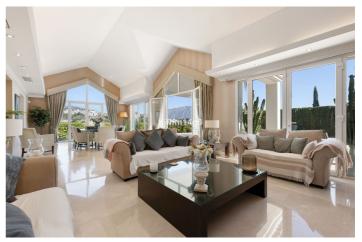

## Costa del Sol, Benahavís

If you are searching for a villa in the peaceful area of Puerto del Almendro, within a gated community and boasting breathtaking views, look no further, we have the perfect property for you.

The villa's entrance features an exterior parking space, as well as a pedestrian path that leads you into the Mediterranean-style ambiance of the home.

The expansive entrance hall seamlessly divides the ground floor into two distinct areas. To the right, you will find a spacious living-dining room featuring a cozy fireplace, which opens directly onto a charming outdoor porch and the inviting pool area and garden. Adjacent to this is the fully equipped kitchen, complemented by a convenient separate laundry room. To the left, the sleeping quarters offer two generously sized bedrooms, each with its own en-suite bathroom, as well as a guest powder room for added convenience.