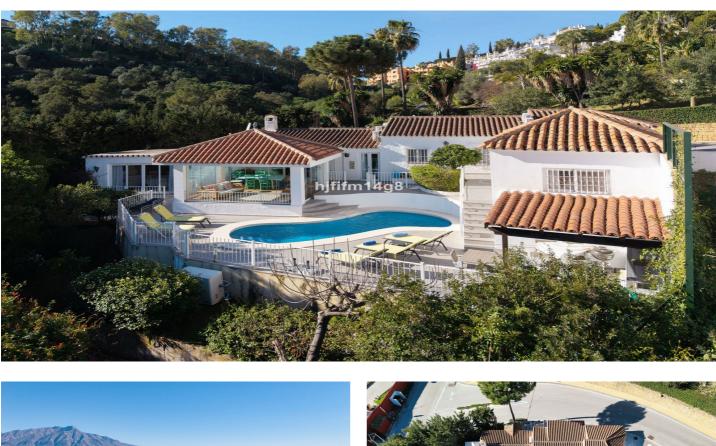

## Detached Villa for sale in Benahavís, Benahavís

Reference: R4930549 Bedrooms: 4 Bathrooms: 4 Plot Size: 808m<sup>2</sup> Build Size: 180m<sup>2</sup>

## Costa del Sol, Benahavís

This charming villa offers a unique and inviting atmosphere, featuring high ceilings with beautiful wooden beams and a quirky, yet functional layout brimming with character. Upon entering, you'll be greeted by a bright entrance hall that flows into the cozy living room, which is divided into a comfortable seating area and a dining corner, perfect for entertaining guests. To the left, you'll find a fully refurbished modern kitchen, outfitted with top-quality finishes and appliances. The main house includes two generous double bedrooms, each located in its own wing for added privacy. Both bedrooms are en-suite, with one offering direct access to the terrace and pool area. A few steps from the main villa takes you to a separate guest suite, which could also serve as the master bedroom if desired. This suite is beautifully spacious, featuring high ceilings and the same stunning wooden beams as seen throughout the villa. Additionally, there is a separate room with its own entrance that houses the laundry room, a double bedroom, and a bathroom, providing added flexibility. The villa also boasts a lovely gazebo with high ceilings, ideal for use throughout the year with its glass curtains, allowing you to enjoy the space in all seasons. By the pool, you'll find a charming covered corner with a kitchenette, perfect for outdoor dining and relaxation. This villa is a true gem, offering both charm and practicality in a beautiful setting. Parking area for 2 -3 cars.

## Features:

Features Covered Terrace Private Terrace Pool Private Climate Control Air Conditioning Fireplace Kitchen Partially Fitted Setting Close To Golf

**Garden** Private