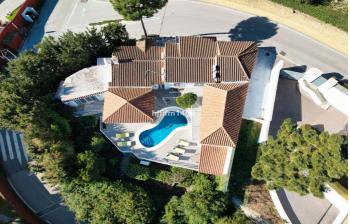

## Costa del Sol, Benahavís

This charming villa offers a unique and inviting atmosphere, featuring high ceilings with beautiful wooden beams and a quirky, yet functional layout brimming with character. Upon entering, you'll be greeted by a bright entrance hall that flows into the cozy living room, which is divided into a comfortable seating area and a dining corner, perfect for entertaining guests. To the left, you'll find a fully refurbished modern kitchen, outfitted with top-quality finishes and appliances. The main house includes two generous double bedrooms, each located in its own wing for added privacy. Both bedrooms are en-suite, with one offering direct access to the terrace and pool area. A few steps from the main villa takes you to a separate guest suite, which could also serve as the master bedroom if desired. This suite is beautifully spacious, featuring high ceilings and the same stunning wooden beams as seen throughout the villa. Additionally, there is a separate room with its own entrance that houses the laundry room, a double bedroom, and a bathroom, providing added flexibility. The villa also boasts a lovely gazebo with high ceilings, ideal for use throughout the year with its glass curtains, allowing you to enjoy the space in all seasons. By the pool, you'll find a charming covered corner with a kitchenette, perfect for outdoor dining and relaxation. This villa is a true gem, offering both charm and practicality in a beautiful setting. Parking area for 2 -3 cars.

## Features:

Features Covered Terrace Private Terrace Pool Private Climate Control Air Conditioning Fireplace Kitchen Partially Fitted Setting Close To Golf

**Garden** Private