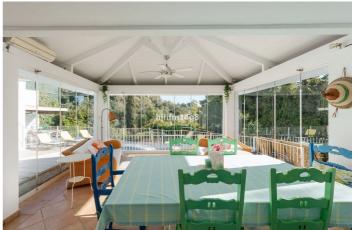

## Costa del Sol, Benahavís

This charming villa offers a unique and inviting atmosphere, featuring high ceilings with beautiful wooden beams and a quirky, yet functional layout brimming with character. Upon entering, you'll be greeted by a bright entrance hall that flows into the cozy living room, which is divided into a comfortable seating area and a dining corner, perfect for entertaining guests. To the left, you'll find a fully refurbished modern kitchen, outfitted with top-quality finishes and appliances. The main house includes two generous double bedrooms, each located in its own wing for added privacy. Both bedrooms are en-suite, with one offering direct access to the terrace and pool area. A few steps from the main villa takes you to a separate guest suite, which could also serve as the master bedroom if desired. This suite is beautifully spacious, featuring high ceilings and the same stunning wooden beams as seen throughout the villa. Additionally, there is a separate room with its own entrance that houses the laundry room, a double bedroom, and a bathroom, providing added flexibility. The villa also boasts a lovely gazebo with high ceilings, ideal for use throughout the year with its glass curtains, allowing you to enjoy the space in all seasons. By the pool, you'll find a charming covered corner with a kitchenette, perfect for outdoor dining and relaxation. This villa is a true gem, offering both charm and practicality in a beautiful setting. Parking area for 2 -3 cars.