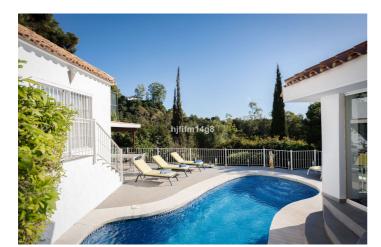

## Costa del Sol, Benahavís

This charming villa offers a unique and inviting atmosphere, featuring high ceilings with beautiful wooden beams and a quirky, yet functional layout brimming with character. Upon entering, you'll be greeted by a bright entrance hall that flows into the cozy living room, which is divided into a comfortable seating area and a dining corner, perfect for entertaining guests. To the left, you'll find a fully refurbished modern kitchen, outfitted with top-quality finishes and appliances. The main house includes two generous double bedrooms, each located in its own wing for added privacy. Both bedrooms are en-suite, with one offering direct access to the terrace and pool area. A few steps from the main villa takes you to a separate guest suite, which could also serve as the master bedroom if desired. This suite is beautifully spacious, featuring high ceilings and the same stunning wooden beams as seen throughout the villa. Additionally, there is a separate room with its own entrance that houses the laundry room, a double bedroom, and a bathroom, providing added flexibility. The villa also boasts a lovely gazebo with high ceilings, ideal for use throughout the year with its glass curtains, allowing you to enjoy the space in all seasons. By the pool, you'll find a charming covered corner with a kitchenette, perfect for outdoor dining and relaxation. This villa is a true gem, offering both charm and practicality in a beautiful setting. Parking area for 2 -3 cars.

## Features:

Features Covered Terrace Private Terrace Pool Private Climate Control Air Conditioning Fireplace Kitchen Partially Fitted Setting Close To Golf

**Garden** Private