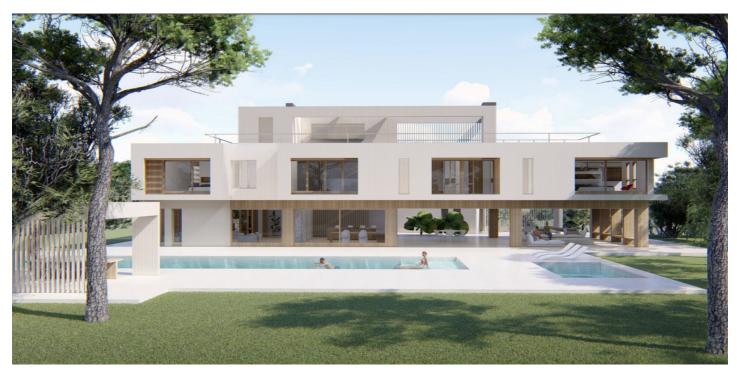

## Costa de la Luz, Sotogrande

Este terreno de lujo en Sotogrande, Cadiz es una oportunidad única para construir la casa de tus sueños. Con una superficie de 2,000m<sup>2</sup>, este terreno ofrece amplias posibilidades para diseñar y construir una propiedad exclusiva. Ubicado en una de las zonas más prestigiosas de Sotogrande, este terreno cuenta con una clasificación de lujo y es una propiedad de agencia exclusiva. Además, se trata de una construcción nueva, lo que significa que tendrás la oportunidad de crear un hogar a medida con los últimos estándares de calidad y diseño. El terreno ofrece una ubicación privilegiada en Sotogrande, una zona conocida por su belleza natural y su estilo de vida exclusivo. Rodeado de exuberante vegetación y con vistas panorámicas, este terreno te permitirá disfrutar de la tranquilidad y la privacidad que deseas en tu hogar. Además, este terreno de lujo en Sotogrande está cerca de todas las comodidades y servicios que necesitas. Con fácil acceso a tiendas, restaurantes, campos de golf y playas, tendrás todo lo que necesitas a tu alcance. No pierdas la oportunidad de adquirir este terreno de lujo en Sotogrande, Cadiz y construir la casa de tus sueños. ¡Contáctanos hoy mismo para más información y para programar una visita! Estaremos encantados de ayudarte en este emocionante proyecto.