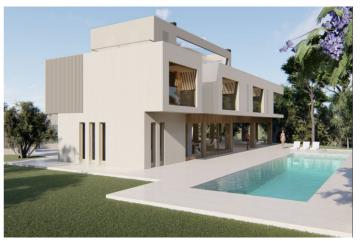

## Costa de la Luz, Sotogrande

Este terreno de lujo en Sotogrande, Cadiz es una oportunidad única para construir la casa de tus sueños. Con una superficie de 2,000m<sup>2</sup>, este terreno ofrece amplias posibilidades para diseñar y construir una propiedad exclusiva. Ubicado en una de las zonas más prestigiosas de Sotogrande, este terreno cuenta con una clasificación de lujo y es una propiedad de agencia exclusiva. Además, se trata de una construcción nueva, lo que significa que tendrás la oportunidad de crear un hogar a medida con los últimos estándares de calidad y diseño. El terreno ofrece una ubicación privilegiada en Sotogrande, una zona conocida por su belleza natural y su estilo de vida exclusivo. Rodeado de exuberante vegetación y con vistas panorámicas, este terreno te permitirá disfrutar de la tranquilidad y la privacidad que deseas en tu hogar. Además, este terreno de lujo en Sotogrande está cerca de todas las comodidades y servicios que necesitas. Con fácil acceso a tiendas, restaurantes, campos de golf y playas, tendrás todo lo que necesitas a tu alcance. No pierdas la oportunidad de adquirir este terreno de lujo en Sotogrande, Cadiz y construir la casa de tus sueños. ¡Contáctanos hoy mismo para más información y para programar una visita! Estaremos encantados de ayudarte en este emocionante proyecto.