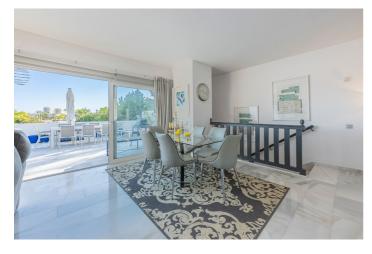

## Costa del Sol, Nueva Andalucía

This stunning corner townhouse is located in the exclusive Azahara II development in Nueva Andalucía, Marbella, Málaga. With a privileged location, this property offers proximity to amenities, transport, golf courses, shops, the city centre and schools. In addition, it enjoys spectacular views of the sea, the mountains and the gardens. The recently renovated property has a functional and bright layout. On the ground floor there are three bedrooms, all with direct access to a terrace that connects to the community gardens. One of the bedrooms has an en-suite bathroom, while the others share an additional bathroom. On the entrance floor, there is a spacious living room with an open kitchen and a separate laundry room. From this floor, there is access to a large south-facing terrace, ideal for enjoying the Mediterranean climate and the stunning sea and mountain views. There is also a toilet available for added convenience. The property, with a constructed area of 210m² and 50m² of terrace, has been designed to maximise natural light and connection with the outdoor spaces. The development offers amenities such as a communal swimming pool and gardens, as well as a communal carport for parking. This semi-detached house is in excellent condition, ready to move into, and is perfect both as a main residence or to enjoy a second home in one of the most sought-after areas of the Costa del Sol.