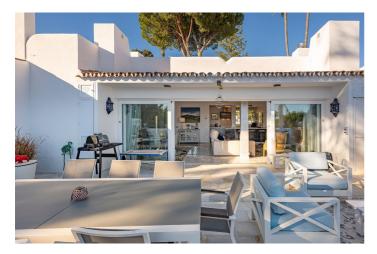

## Costa del Sol, Nueva Andalucía

This stunning corner townhouse is located in the exclusive Azahara II development in Nueva Andalucía, Marbella, Málaga. With a privileged location, this property offers proximity to amenities, transport, golf courses, shops, the city centre and schools. In addition, it enjoys spectacular views of the sea, the mountains and the gardens. The recently renovated property has a functional and bright layout. On the ground floor there are three bedrooms, all with direct access to a terrace that connects to the community gardens. One of the bedrooms has an en-suite bathroom, while the others share an additional bathroom. On the entrance floor, there is a spacious living room with an open kitchen and a separate laundry room. From this floor, there is access to a large south-facing terrace, ideal for enjoying the Mediterranean climate and the stunning sea and mountain views. There is also a toilet available for added convenience. The property, with a constructed area of 210m² and 50m² of terrace, has been designed to maximise natural light and connection with the outdoor spaces. The development offers amenities such as a communal swimming pool and gardens, as well as a communal carport for parking. This semi-detached house is in excellent condition, ready to move into, and is perfect both as a main residence or to enjoy a second home in one of the most sought-after areas of the Costa del Sol.