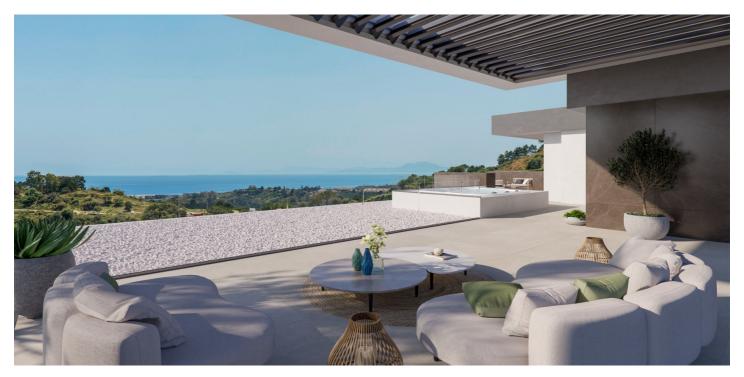

## Costa del Sol, Benahavís

Situated in the stunning Marbella Club Golf Resort, this remarkable plot, complete with a turnkey project, is a rare gem. The expansive villa, spanning 650m2 on a generous 2000m2 plot, comprises four bedrooms, each with ensuite bathrooms, all opening onto terraces that showcase breathtaking views of green hills and the captivating Mediterranean coast. The villa's design embraces an open-plan living concept, seamlessly connecting with vast terraces that gracefully curve around the property, guiding residents toward a picturesque swimming pool. Airy hallways, illuminated by abundant natural light streaming through immense glass windows, create a seamless flow throughout the residence. The open-plan kitchen harmoniously links with the dining area, providing spectacular views of the countryside—a perfect setting for Mediterranean home dining with family and friends. Ample space is available for a private gym, catering to individual preferences. The entire villa will be adorned with luxurious, high-end furnishings and fittings, ensuring a sophisticated living experience. A private underground garage, accommodating up to five vehicles, adds an element of security and tranquility to the property. This project stands as a testament to architectural brilliance, where the plot alone is a "must-see," offering a glimpse into the extraordinary property that will grace this location.