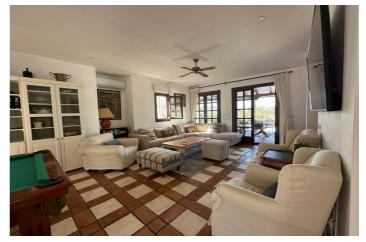

## Costa del Sol, San Pedro de Alcántara

Beautiful rustic, solidly built house on the sea side of San Pedro de Alcantara. The house consists of an entrance area with an open modern kitchen, living-dining room with exit to a raised terrace with a beautiful view of the greenery. In this entrance area there is a bedroom with bathroom, one suite. In the upper part there are 3 further bedrooms with 2 bathrooms. On the ground floor there are 2 further bedrooms and 1 bathroom. There is also another living room and a storage room. There are 2 carports, a heated swimming pool and a beautiful, well-kept garden around the house. Due to the west-facing location, the house is very bright and sunny. Ideal family home or for renting all year round. The beach or the center of San Pedro are only a few minutes' walk away.