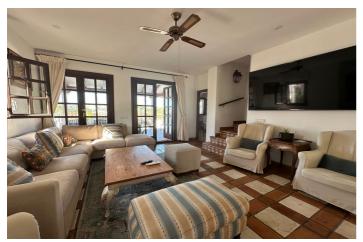

## Costa del Sol, San Pedro de Alcántara

Beautiful rustic, solidly built house on the sea side of San Pedro de Alcantara. The house consists of an entrance area with an open modern kitchen, living-dining room with exit to a raised terrace with a beautiful view of the greenery. In this entrance area there is a bedroom with bathroom, one suite. In the upper part there are 3 further bedrooms with 2 bathrooms. On the ground floor there are 2 further bedrooms and 1 bathroom. There is also another living room and a storage room. There are 2 carports, a heated swimming pool and a beautiful, well-kept garden around the house. Due to the west-facing location, the house is very bright and sunny. Ideal family home or for renting all year round. The beach or the center of San Pedro are only a few minutes' walk away.