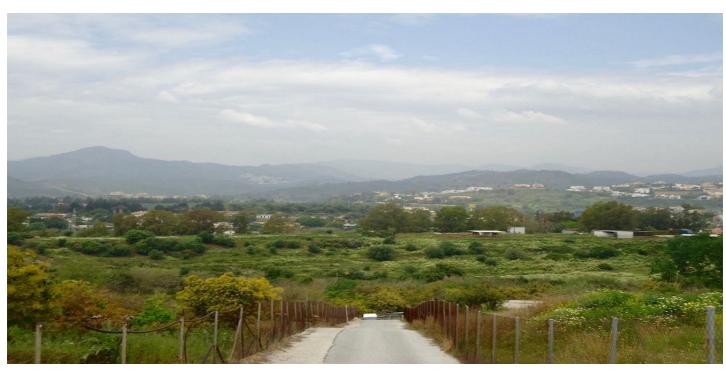

### Costa del Sol, San Pedro de Alcántara

This expansive plot of 5,620 m<sup>2</sup> with a 748 m<sup>2</sup> footprint and 900 m<sup>2</sup> interior space offers a unique investment opportunity in a prime location north of San Pedro de Alcántara, near the tranquil Las Medranas lake. The property features a commercial building with approved registration and future potential for residential construction on top, contingent upon the approval of the new Marbella PGOU. Additionally, the remaining land will also permit construction, offering significant development possibilities.

The plot includes a large parking area, as well as a portion of land with avocado trees, irrigation systems, and a water reservoir, adding versatility to the property. The location provides stunning views, with a westerly outlook towards the lake and north-facing views of the mountains and surrounding countryside. Conveniently situated, it is just a few minutes' drive from the A7 toll road, San Pedro town, Guadalmina Alta, and a range of amenities, making it a highly accessible and strategic site.