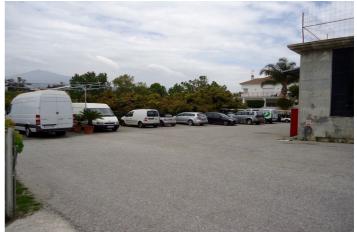

The plot includes a large parking area, as well as a portion of land with avocado trees, irrigation systems, and a water reservoir, adding versatility to the property. The location provides stunning views, with a westerly outlook towards the lake and north-facing views of the mountains and surrounding countryside. Conveniently situated, it is just a few minutes' drive from the A7 toll road, San Pedro town, Guadalmina Alta, and a range of amenities, making it a highly accessible and strategic site.