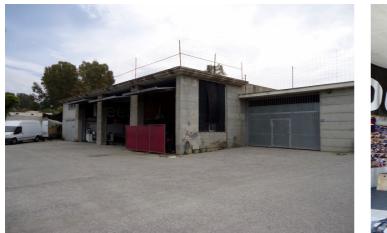

### Costa del Sol, San Pedro de Alcántara

This expansive plot of 5,620 m<sup>2</sup> with a 748 m<sup>2</sup> footprint and 900 m<sup>2</sup> interior space offers a unique investment opportunity in a prime location north of San Pedro de Alcántara, near the tranquil Las Medranas lake. The property features a commercial building with approved registration and future potential for residential construction on top, contingent upon the approval of the new Marbella PGOU. Additionally, the remaining land will also permit construction, offering significant development possibilities.