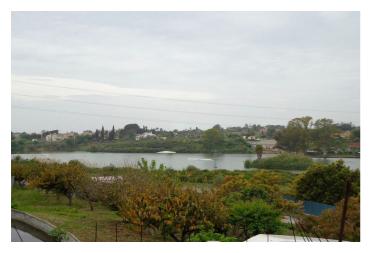

The plot includes a large parking area, as well as a portion of land with avocado trees, irrigation systems, and a water reservoir, adding versatility to the property. The location provides stunning views, with a westerly outlook towards the lake and north-facing views of the mountains and surrounding countryside. Conveniently situated, it is just a few minutes' drive from the A7 toll road, San Pedro town, Guadalmina Alta, and a range of amenities, making it a highly accessible and strategic site.