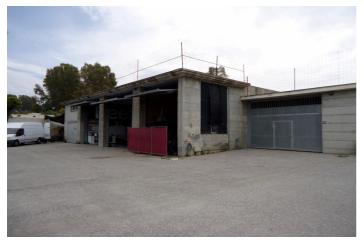

## Costa del Sol, San Pedro de Alcántara

This expansive plot of 5,620 m² with a 748 m² footprint and 900 m² interior space offers a unique investment opportunity in a prime location north of San Pedro de Alcántara, near the tranquil Las Medranas lake. The property features a commercial building with approved registration and future potential for residential construction on top, contingent upon the approval of the new Marbella PGOU. Additionally, the remaining land will also permit construction, offering significant development possibilities.