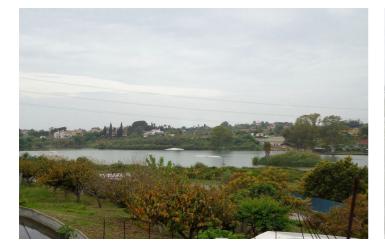

## Costa del Sol, San Pedro de Alcántara

This expansive plot of 5,620 m² with a 748 m² footprint and 900 m² interior space offers a unique investment opportunity in a prime location north of San Pedro de Alcántara, near the tranquil Las Medranas lake. The property features a commercial building with approved registration and future potential for residential construction on top, contingent upon the approval of the new Marbella PGOU. Additionally, the remaining land will also permit construction, offering significant development possibilities.

The plot includes a large parking area, as well as a portion of land with avocado trees, irrigation systems, and a water reservoir, adding versatility to the property. The location provides stunning views, with a westerly outlook towards the lake and north-facing views of the mountains and surrounding countryside. Conveniently situated, it is just a few minutes' drive from the A7 toll road, San Pedro town, Guadalmina Alta, and a range of amenities, making it a highly accessible and strategic site.