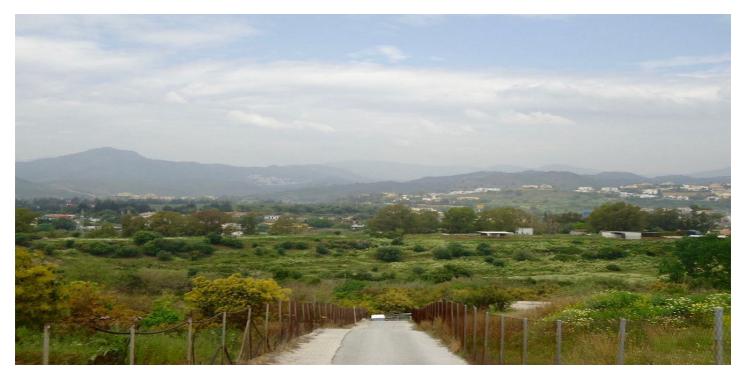

## Costa del Sol, San Pedro de Alcántara

This expansive plot of 5,620 m² with a 748 m² footprint and 900 m² interior space offers a unique investment opportunity in a prime location north of San Pedro de Alcántara, near the tranquil Las Medranas lake. The property features a commercial building with approved registration and future potential for residential construction on top, contingent upon the approval of the new Marbella PGOU. Additionally, the remaining land will also permit construction, offering significant development possibilities.

The plot includes a large parking area, as well as a portion of land with avocado trees, irrigation systems, and a water reservoir, adding versatility to the property. The location provides stunning views, with a westerly outlook towards the lake and north-facing views of the mountains and surrounding countryside. Conveniently situated, it is just a few minutes' drive from the A7 toll road, San Pedro town, Guadalmina Alta, and a range of amenities, making it a highly accessible and strategic site.