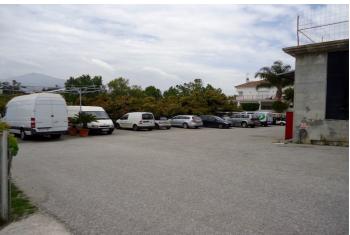

The plot includes a large parking area, as well as a portion of land with avocado trees, irrigation systems, and a water reservoir, adding versatility to the property. The location provides stunning views, with a westerly outlook towards the lake and north-facing views of the mountains and surrounding countryside. Conveniently situated, it is just a few minutes' drive from the A7 toll road, San Pedro town, Guadalmina Alta, and a range of amenities, making it a highly accessible and strategic site.