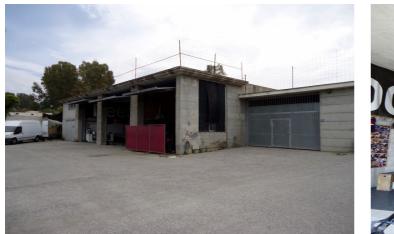

### Costa del Sol, San Pedro de Alcántara

This expansive plot of 5,620 m<sup>2</sup> with a 748 m<sup>2</sup> footprint and 900 m<sup>2</sup> interior space offers a unique investment opportunity in a prime location north of San Pedro de Alcántara, near the tranquil Las Medranas lake. The property features a commercial building with approved registration and future potential for residential construction on top, contingent upon the approval of the new Marbella PGOU. Additionally, the remaining land will also permit construction, offering significant development possibilities.