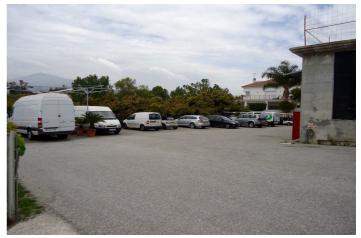

The plot includes a large parking area, as well as a portion of land with avocado trees, irrigation systems, and a water reservoir, adding versatility to the property. The location provides stunning views, with a westerly outlook towards the lake and north-facing views of the mountains and surrounding countryside. Conveniently situated, it is just a few minutes' drive from the A7 toll road, San Pedro town, Guadalmina Alta, and a range of amenities, making it a highly accessible and strategic site.