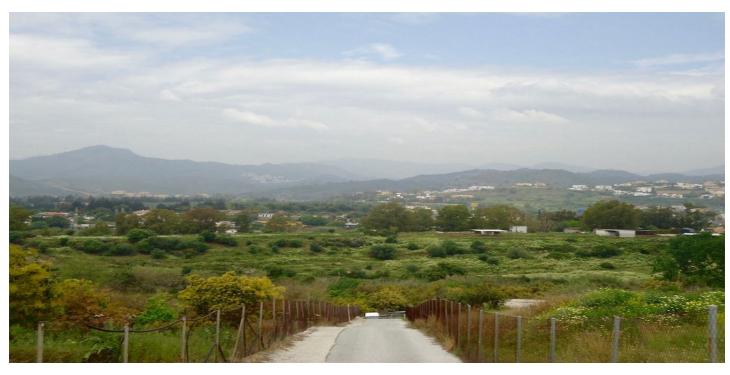

### Costa del Sol, San Pedro de Alcántara

This expansive plot of 5,620 m<sup>2</sup> with a 748 m<sup>2</sup> footprint and 900 m<sup>2</sup> interior space offers a unique investment opportunity in a prime location north of San Pedro de Alcántara, near the tranquil Las Medranas lake. The property features a commercial building with approved registration and future potential for residential construction on top, contingent upon the approval of the new Marbella PGOU. Additionally, the remaining land will also permit construction, offering significant development possibilities.

The plot includes a large parking area, as well as a portion of land with avocado trees, irrigation systems, and a water reservoir, adding versatility to the property. The location provides stunning views, with a westerly outlook towards the lake and north-facing views of the mountains and surrounding countryside. Conveniently situated, it is just a few minutes' drive from the A7 toll road, San Pedro town, Guadalmina Alta, and a range of amenities, making it a highly accessible and strategic site.