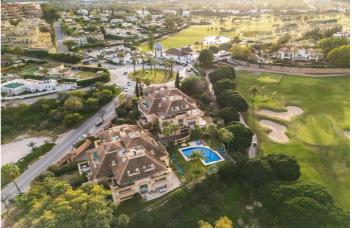

## Costa del Sol, Nueva Andalucía

Okay, don't look any longer. We have the most exclusive duplex penthouse in Nueva Andalucía. This property offers everything anyone looking for in this area of Marbella. Close to the Golf Course of Los Naranjos, with the tranquility and stillness that this gives, near all kinds of services and leisure areas and a few minutes from Puerto Banus. The house is huge, and is designed as follows: When we enter the house we find a huge living room and diaphanous studio (before it was the main room, now converted into a spacious living room) and a fully equipped kitchen. The ground floor is surrounded put on an amazing terraces, with spectacular views. So much so, we have east, south and west orientation on the terraces. The ground floor also has a storage room and a toilet, near the stairs, which lead us to the upper floor. There, we find a full bathroom, a spacious room with private terrace, a storage room and a master room, also with private terrace and a huge en-suite bathroom.

The community, one of the most exclusive in Nueva Andalucía, offers all kinds of services, such as concierge, surveillance, swimming pool and sauna.

The property also comes with garage and underground storage room included.

Without a doubt, this is not a typical Penthouse, the views, the location, the good vibrations of this house will make you fall in love with it.

- PROPERTIES -