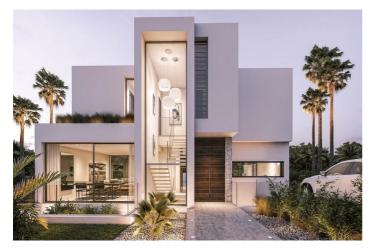

#### Costa del Sol, New Golden Mile

We are pleased to present an attractive investment opportunity in the form of a villa, which includes all the necessary licenses and approvals for its construction. This villa can be acquired in its current state, along with the licenses, or as a completed project, with a short turnaround time of just 6 months.

Originally part of the La Boladilla Village development, which faced unfortunate delays, the legal matters surrounding this development have now been successfully resolved with the previous developers. With new plans and licenses approved by the Town Hall, construction on the villa is ready to resume, ensuring a turnkey property will be delivered within 6 months. The villa can be purchased in its current state for 750,000€ or as a completed project for 1,200,000€.

Strategically located on the esteemed New Golden Mile, the villa enjoys a prime position with breathtaking south-facing views of the sea. Its design features an inviting open-plan living space, three bedrooms, and a spacious basement that spans the entire footprint of the house. In addition, the property includes a private pool that complements the outdoor amenities.