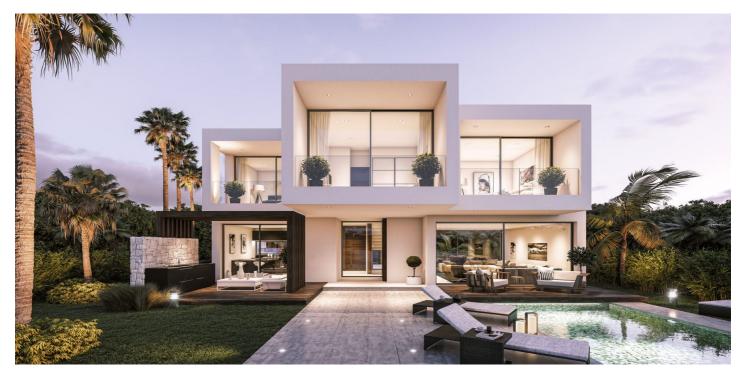

#### Costa del Sol, New Golden Mile

We are pleased to present an attractive investment opportunity in the form of a villa, which includes all the necessary licenses and approvals for its construction. This villa can be acquired in its current state, along with the licenses, or as a completed project, with a short turnaround time of just 6 months.

Originally part of the La Boladilla Village development, which faced unfortunate delays, the legal matters surrounding this development have now been successfully resolved with the previous developers. With new plans and licenses approved by the Town Hall, construction on the villa is ready to resume, ensuring a turnkey property will be delivered within 6 months. The villa can be purchased in its current state for 750,000€ or as a completed project for 1,200,000€.

Strategically located on the esteemed New Golden Mile, the villa enjoys a prime position with breathtaking south-facing views of the sea. Its design features an inviting open-plan living space, three bedrooms, and a spacious basement that spans the entire footprint of the house. In addition, the property includes a private pool that complements the outdoor amenities.