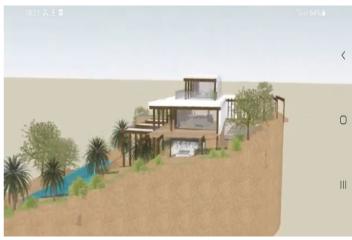

## Costa de la Luz, Sotogrande

Plot for sale in Sotogrande This plot measures 2,690 m<sup>2</sup>. 672.5 m<sup>2</sup> can be built on. This plot borders a green area and the golf course. The good thing is that no neighbors can disturb it. There's a new house on the western edge. Calle Lavanda is very close to the school (walking distance) and is a beautiful street in the area surrounding the plot, as it's at the end of the cul-de-sac. It has beautiful, wide views and a perfect south-facing orientation.