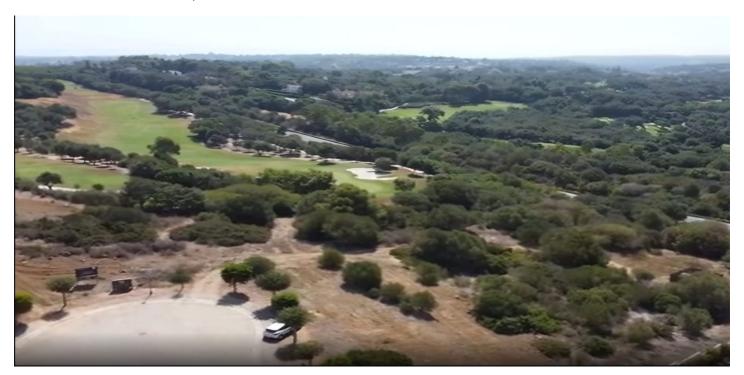

## Costa de la Luz, Sotogrande

Plot for sale in Sotogrande This plot measures 2,690 m<sup>2</sup>. 672.5 m<sup>2</sup> can be built on. This plot borders a green area and the golf course. The good thing is that no neighbors can disturb it. There's a new house on the western edge. Calle Lavanda is very close to the school (walking distance) and is a beautiful street in the area surrounding the plot, as it's at the end of the cul-de-sac. It has beautiful, wide views and a perfect south-facing orientation.