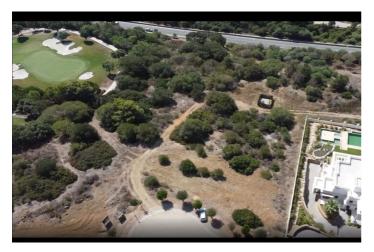

## Costa de la Luz, Sotogrande

Plot for sale in Sotogrande This plot measures 2,690 m<sup>2</sup>. 672.5 m<sup>2</sup> can be built on. This plot borders a green area and the golf course. The good thing is that no neighbors can disturb it. There's a new house on the western edge. Calle Lavanda is very close to the school (walking distance) and is a beautiful street in the area surrounding the plot, as it's at the end of the cul-de-sac. It has beautiful, wide views and a perfect south-facing orientation.