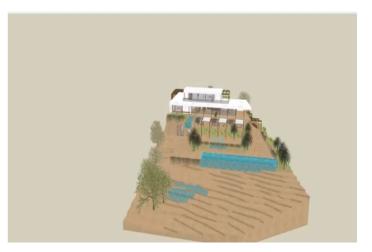

## Costa de la Luz, Sotogrande

Plot for sale in Sotogrande This plot measures 2,690 m<sup>2</sup>. 672.5 m<sup>2</sup> can be built on. This plot borders a green area and the golf course. The good thing is that no neighbors can disturb it. There's a new house on the western edge. Calle Lavanda is very close to the school (walking distance) and is a beautiful street in the area surrounding the plot, as it's at the end of the cul-de-sac. It has beautiful, wide views and a perfect south-facing orientation.