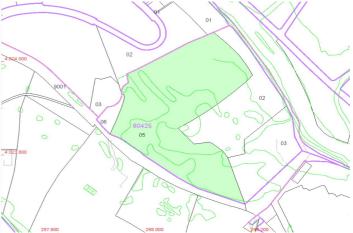

## Land for sale in Manilva, Manilva

**Reference:** R4849609 **Plot Size:** 86,129m<sup>2</sup>

## Costa del Sol, Manilva

The plot is urbano. Please notice that the plot numbers: 05, 03 and 02 are sold together. The size of the plot 86129m2 is the three plots together. These plots offers panoramic sea views and is located in a new living area on the Costa del Sol. With plenty of possibilities to build, it's ideally situated near a range of amenities, providing both convenience and stunning coastal scenery. Sectorized Urbanizable Land. Sector AL-U-3B "MARTAGINA ROAD". Gross buildable area: 0.33 m<sup>2</sup>t/m<sup>2</sup>s. Residential Use. System of Action: COMPENSATION. Max. homes: 25 homes/Ha. Partial Planning Plan for Sector AL-U-3B "CAMINO DE MARTAGINA" definitively approved on 12/30/2010, (not published in the BOP of Malaga). CHARACTERISTIC USE: Residential: Intensive (70%), Extensive Residential (30%) and Commercial. The buildability of the plot according to percentage of participation in the sector (92.03%) is as follows: Intensive Residential: 15,483. 00 m<sup>2</sup>t (140 homes), Extensive Residential: 11,348. 82 m<sup>2</sup>t (65 homes), Commercial: 522. 96 m<sup>2</sup>t. This plan has been approved, but not published. Please note: Pending completion of the urban planning process and contribution to the urbanisation costs.