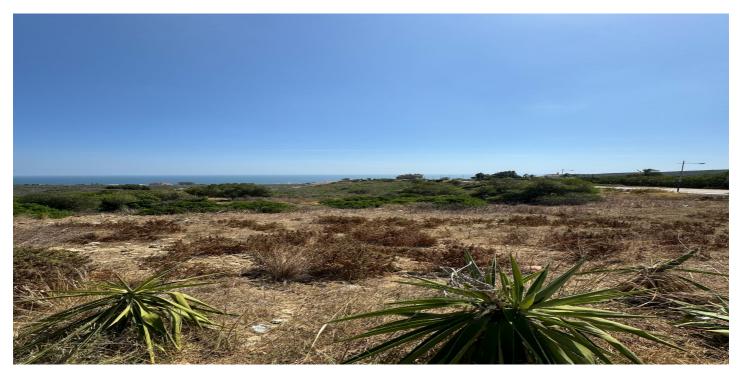

## Costa del Sol, Manilva

The plot is urbano. Please notice that the plot numbers: 05, 03 and 02 are sold together. The size of the plot 86129m2 is the three plots together. These plots offers panoramic sea views and is located in a new living area on the Costa del Sol. With plenty of possibilities to build, it's ideally situated near a range of amenities, providing both convenience and stunning coastal scenery. Sectorized Urbanizable Land. Sector AL-U-3B "MARTAGINA ROAD". Gross buildable area: 0.33 m<sup>2</sup>t/m<sup>2</sup>s. Residential Use. System of Action: COMPENSATION. Max. homes: 25 homes/Ha. Partial Planning Plan for Sector AL-U-3B "CAMINO DE MARTAGINA" definitively approved on 12/30/2010, (not published in the BOP of Malaga). CHARACTERISTIC USE: Residential: Intensive (70%), Extensive Residential (30%) and Commercial. The buildability of the plot according to percentage of participation in the sector (92.03%) is as follows: Intensive Residential: 15,483. 00 m<sup>2</sup>t (140 homes), Extensive Residential: 11,348. 82 m<sup>2</sup>t (65 homes), Commercial: 522. 96 m<sup>2</sup>t. This plan has been approved, but not published. Please note: Pending completion of the urban planning process and contribution to the urbanisation costs.

**Views** Sea Panoramic