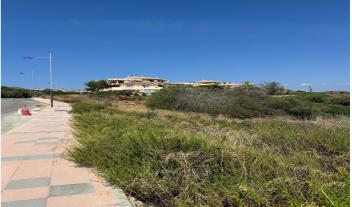

## Costa del Sol, Manilva

The plot is urbano. Please notice that the plot numbers: 05, 03 and 02 are sold together. The size of the plot 86129m2 is the three plots together. These plots offers panoramic sea views and is located in a new living area on the Costa del Sol. With plenty of possibilities to build, it's ideally situated near a range of amenities, providing both convenience and stunning coastal scenery. Sectorized Urbanizable Land. Sector AL-U-3B "MARTAGINA ROAD". Gross buildable area: 0.33 m<sup>2</sup>t/m<sup>2</sup>s. Residential Use. System of Action: COMPENSATION. Max. homes: 25 homes/Ha. Partial Planning Plan for Sector AL-U-3B "CAMINO DE MARTAGINA" definitively approved on 12/30/2010, (not published in the BOP of Malaga). CHARACTERISTIC USE: Residential: Intensive (70%), Extensive Residential (30%) and Commercial. The buildability of the plot according to percentage of participation in the sector (92.03%) is as follows: Intensive Residential: 15,483. 00 m<sup>2</sup>t (140 homes), Extensive Residential: 11,348. 82 m<sup>2</sup>t (65 homes), Commercial: 522. 96 m<sup>2</sup>t. This plan has been approved, but not published. Please note: Pending completion of the urban planning process and contribution to the urbanisation costs.

**Views** Sea Panoramic