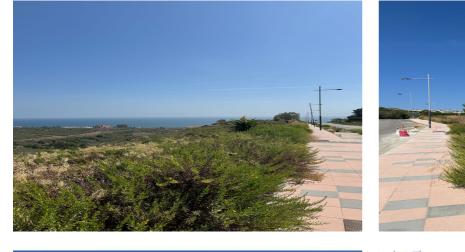

## Costa del Sol, Manilva

The plot is urbano. Please notice that the plot numbers: 05, 03 and 02 are sold together. The size of the plot 86129m2 is the three plots together. These plots offers panoramic sea views and is located in a new living area on the Costa del Sol. With plenty of possibilities to build, it's ideally situated near a range of amenities, providing both convenience and stunning coastal scenery. Sectorized Urbanizable Land. Sector AL-U-3B "MARTAGINA ROAD". Gross buildable area: 0.33 m<sup>2</sup>t/m<sup>2</sup>s. Residential Use. System of Action: COMPENSATION. Max. homes: 25 homes/Ha. Partial Planning Plan for Sector AL-U-3B "CAMINO DE MARTAGINA" definitively approved on 12/30/2010, (not published in the BOP of Malaga). CHARACTERISTIC USE: Residential: Intensive (70%), Extensive Residential (30%) and Commercial. The buildability of the plot according to percentage of participation in the sector (92.03%) is as follows: Intensive Residential: 15,483. 00 m<sup>2</sup>t (140 homes), Extensive Residential: 11,348. 82 m<sup>2</sup>t (65 homes), Commercial: 522. 96 m<sup>2</sup>t. This plan has been approved, but not published. Please note: Pending completion of the urban planning process and contribution to the urbanisation costs.

**Views** Sea Panoramic