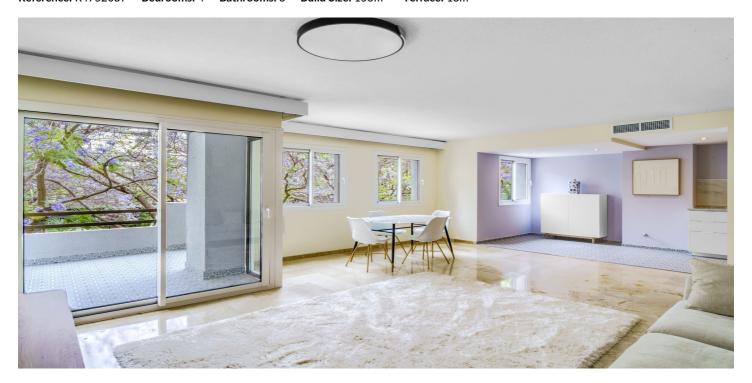

## Middle Floor Apartment for sale in Marbella, Marbella

820,000€

Reference: R4752037 Bedrooms: 4 Bathrooms: 3 Build Size: 156m<sup>2</sup> Terrace: 13m<sup>2</sup>

## Costa del Sol, Marbella

"\*\*Unique Opportunity in the Heart of Marbella! \*\* Discover this spectacular apartment for sale, located in an unbeatable location in the center of Marbella. Just 2 minutes walk from the beach, you can enjoy the sea and the sun without the need for a car. Everything you need is within walking distance: restaurants, bars, supermarkets and the charming old town. This property is located in one of the most beautiful places in Marbella, combining tranquility and a central location. The apartment has been completely renovated with a modern and elegant design. It has a new American kitchen, new bathrooms, new windows and new air conditioning. It originally had 4 bedrooms, but currently has 3 large bedrooms that can be easily converted back to 4 if desired. With 156 m² built, the property offers plenty of natural light and an incomparable feeling of space. It includes a terrace and a balcony where you can relax and enjoy the Mediterranean climate. In addition, it has fitted wardrobes, heating with hot/cold pump and is in good condition despite being a second hand. Built in 1992, the apartment is on the 3rd floor and has an elevator for your convenience. The north orientation guarantees freshness during the hottest months. To complete this magnificent property, it is sold with a parking space included in the price. Don't miss this opportunity to live in a privileged place with all the modern comforts. Contact us for more information and to arrange a visit!" Middle Floor Apartment, Marbella, Costa del Sol. 3 Bedrooms, 3 Bathrooms, Built 156 m², Terrace 20 m². Setting: Town, Close To Sea, Close To Town, Close To Marina.