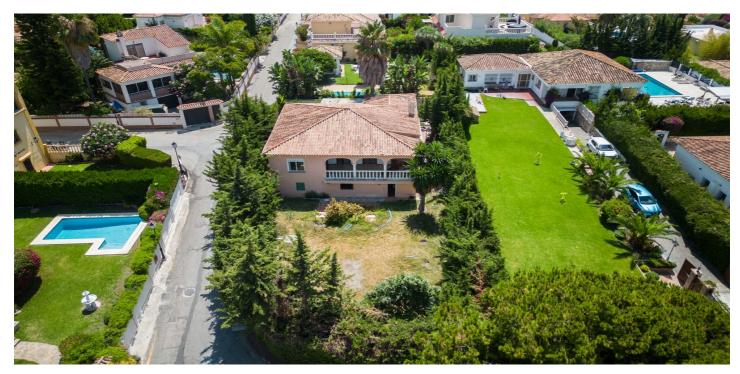

#### Costa del Sol, Río Real

Excellent opportunity to acquire a corner plot of 600m<sup>2</sup> with a charming rustic villa of 149m<sup>2</sup>. The property features an entrance hall that leads to a spacious hallway and a large living-dining room with high ceilings. From here, there is access to a generous covered terrace/porch with beautiful views over the expansive garden, where a swimming pool can be built. From the living room, there is access to two guest bedrooms with built-in wardrobes and a shared bathroom located in the hallway. The entrance hallway also leads to a separate kitchen with a closed terrace/laundry area and direct access to the garden that surrounds the house. Additionally, from the hallway, you reach the spacious master bedroom, which includes a full en-suite bathroom and a walk-in closet. This bedroom also opens out to another of the terraces that wrap around the property. The property also includes a garage on the ground floor and a separate guest/staff apartment, which consists of one bedroom, a living-dining area with an open-plan kitchen, and a bathroom with shower. This apartment has direct access to the garden. Although the house is older and requires renovation, the property offers excellent investment potential, either for a full refurbishment or to build a new villa on the existing plot. Urban planning regulations allow for the construction of a ground floor plus an upper floor, and a basement is also permitted. According to the Marbella Urban Planning Regulations from 1986 (PGOU-86), the minimum plot size is 500m<sup>2</sup>, with a buildability of 0.35m<sup>2</sup>/m<sup>2</sup> and a maximum occupancy of 30%. The location is unbeatable, in the wellknown El Real Panorama area, just a short distance from the exclusive La Finca de Marbella residential development. This is a peaceful residential area, within walking distance of the synagogue and just 3 minutes' walk to the beach, the promenade, and the new Mediterranean Park-a 40,000m<sup>2</sup> natural area that connects directly with the seafront. The park is one of the largest beach sports complexes in Andalusia, featuring five beach volleyball courts, three beach soccer pitches, a beach handball court, yoga areas, and a large children's play zone. The property is also close to Marbella town—just a 35-minute walk along the promenade, or 5 minutes by car. It is 10 minutes from Puerto Banús and San Pedro, and 15 minutes from Estepona. The villa boasts stunning views of Marbella's iconic mountain, "La Concha.