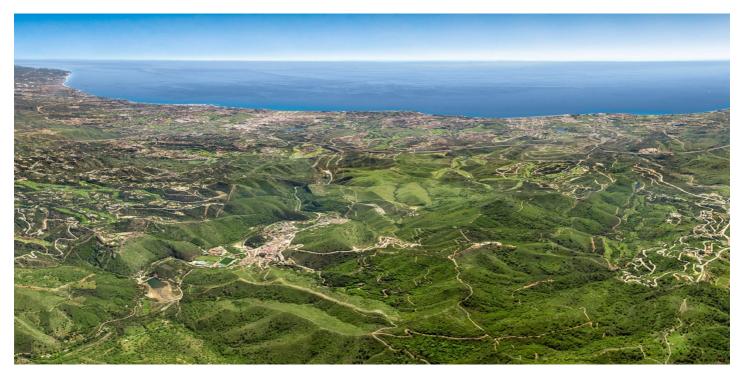

## Costa del Sol, Benahavís

Phase 10 Now for Sale: Exclusive Development for 12 Villas and Clubhouse Refurbishment in Monte Mayor, Benahavis. Ideal opportunity for developers seeking to invest in one of the last growth areas in the Golden Triangle. This exceptional plot in the prestigious Monte Mayor area presents a unique opportunity for developers to create a luxury enclave. Spanning 117,942 m2, this development site is designated for 12 high-end villas, along with the refurbishment of the existing clubhouse, enhancing its appeal and functionality. Situated in a sheltered valley in the hills of the municipality of Benahavis, famous for its rural beauty and gastronomic delights, lies the spectacular Monte Mayor estate. Commanding unparalleled views of the Mediterranean, Gibraltar and the African coastline, Monte Mayor enjoys a magnificent natural setting, surrounded by a dramatic mountain range, lush vegetation and brooks, yet is only a is minute drive from the coast and the popular resorts of Marbella and Puerto Banus. Monte Mayor spans over 330 hectares of land, 54% of which remains green zone and therefore unspoilt. This low density construction zoning means that the estate will maintain its natural beauty and owners will continue to enjoy their space and privacy. The estate includes the picturesque village of La Heredia de Monte Mayor with 54 magnificent townhouses and semi-detached villas.