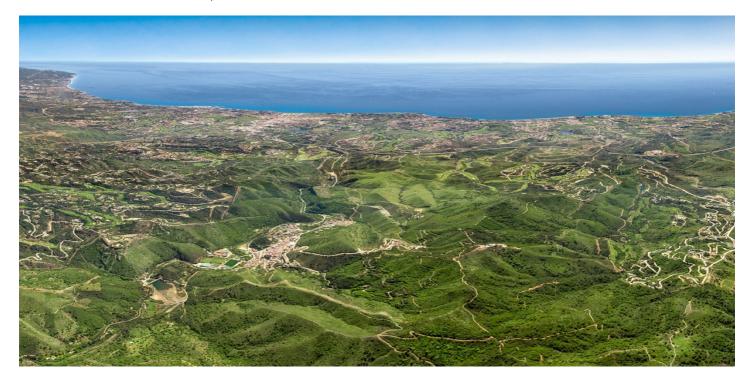

## Costa del Sol, Benahavís

Phase 10 Now for Sale: Exclusive Development for 12 Villas and Clubhouse Refurbishment in Monte Mayor, Benahavis. Ideal opportunity for developers seeking to invest in one of the last growth areas in the Golden Triangle. This exceptional plot in the prestigious Monte Mayor area presents a unique opportunity for developers to create a luxury enclave. Spanning 117,942 m2, this development site is designated for 12 high-end villas, along with the refurbishment of the existing clubhouse, enhancing its appeal and functionality. Situated in a sheltered valley in the hills of the municipality of Benahavis, famous for its rural beauty and gastronomic delights, lies the spectacular Monte Mayor estate. Commanding unparalleled views of the Mediterranean, Gibraltar and the African coastline, Monte Mayor enjoys a magnificent natural setting, surrounded by a dramatic mountain range, lush vegetation and brooks, yet is only a is minute drive from the coast and the popular resorts of Marbella and Puerto Banus. Monte Mayor spans over 330 hectares of land, 54% of which remains green zone and therefore unspoilt. This low density construction zoning means that the estate will maintain its natural beauty and owners will continue to enjoy their space and privacy. The estate includes the picturesque village of La Heredia de Monte Mayor with 54 magnificent townhouses and semi-detached villas.