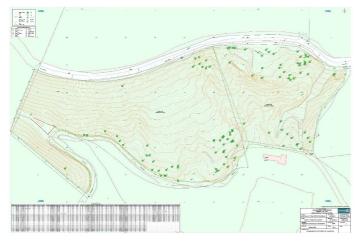

### Residential Plot for sale in Benahavís, Benahavís

2,950,000 €

Reference: R4753684 Plot Size: 34,506m<sup>2</sup>

#### Costa del Sol, Benahavís

Undoubtedly one of the largest and most scenic residential plots available on the Costa del Sol - an extraordinary private estate of 34,506 m2, classified as rustic land, but with permission to build 1% above-ground habitable space, meaning that you could build the villa of your dreams in a  $5^*$  location, with all the privacy and outdoor space you could ever want. This is an exceptional opportunity. Please contact us for viewings and further information.