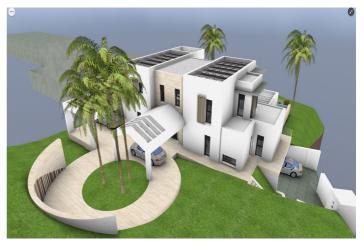

## Costa del Sol, Benahavís

EXCLUSIVE – Build your dream home on this FLAT RESIDENTIAL PLOT WITH YOUR CHOICE OF TWO VILLA PROJECTS AND BUILDING LICENSE with sweeping views of the sea and coastline in the gated community of Monte Mayor. This is one of the best remaining plots in Monte Mayor with a flat landscape resulting in lower construction costs. Unobstructed panoramic views of the Mediterranean, the straight of Gibraltar and the Atlas Mountains.

Discover the allure of this incredible corner plot offering 3.650 m2 of breathtaking sea views, this stunning villa project has been approved by the Benahavis Town Hall. Build max of 445 m2 (12.2%) and plot development of 912 m2 (25%).

Positioned to perfection, this south/south-west facing gem is ready to build your dream villa, tailored for an idyllic holiday getaway or year-round living. No need to wait for architectural drawings and licensing, you can get started right away!