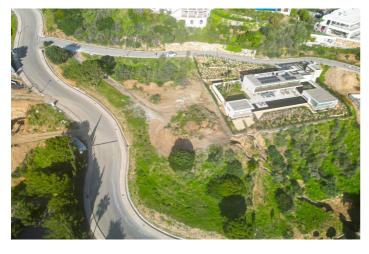

## Costa del Sol, Benahavís

EXCLUSIVE – Build your dream home on this FLAT RESIDENTIAL PLOT WITH YOUR CHOICE OF TWO VILLA PROJECTS AND BUILDING LICENSE with sweeping views of the sea and coastline in the gated community of Monte Mayor. This is one of the best remaining plots in Monte Mayor with a flat landscape resulting in lower construction costs. Unobstructed panoramic views of the Mediterranean, the straight of Gibraltar and the Atlas Mountains.

Discover the allure of this incredible corner plot offering 3.650 m2 of breathtaking sea views, this stunning villa project has been approved by the Benahavis Town Hall. Build max of 445 m2 (12.2%) and plot development of 912 m2 (25%).