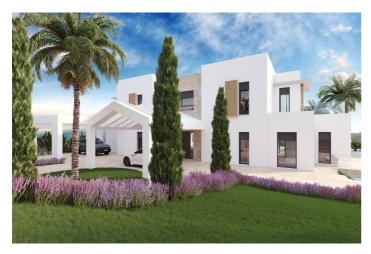

## Costa del Sol, Benahavís

EXCLUSIVE – Build your dream home on this FLAT RESIDENTIAL PLOT WITH YOUR CHOICE OF TWO VILLA PROJECTS AND BUILDING LICENSE with sweeping views of the sea and coastline in the gated community of Monte Mayor. This is one of the best remaining plots in Monte Mayor with a flat landscape resulting in lower construction costs. Unobstructed panoramic views of the Mediterranean, the straight of Gibraltar and the Atlas Mountains.

Discover the allure of this incredible corner plot offering 3.650 m2 of breathtaking sea views, this stunning villa project has been approved by the Benahavis Town Hall. Build max of 445 m2 (12.2%) and plot development of 912 m2 (25%).

Positioned to perfection, this south/south-west facing gem is ready to build your dream villa, tailored for an idyllic holiday getaway or year-round living. No need to wait for architectural drawings and licensing, you can get started right away!