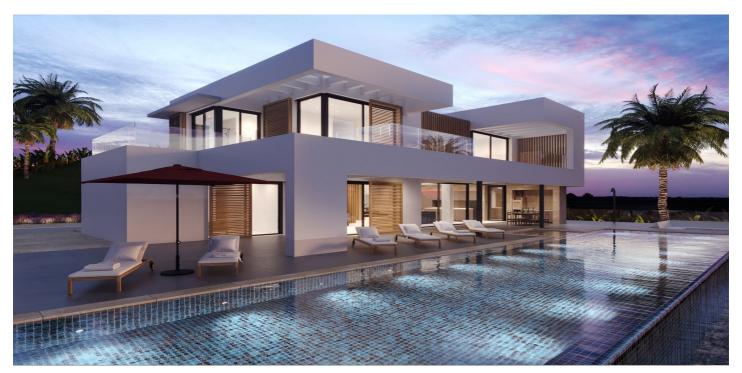

## Costa del Sol, Benahavís

EXCLUSIVE – Build your dream home on this FLAT RESIDENTIAL PLOT WITH YOUR CHOICE OF TWO VILLA PROJECTS AND BUILDING LICENSE with sweeping views of the sea and coastline in the gated community of Monte Mayor. This is one of the best remaining plots in Monte Mayor with a flat landscape resulting in lower construction costs. Unobstructed panoramic views of the Mediterranean, the straight of Gibraltar and the Atlas Mountains.

Discover the allure of this incredible corner plot offering 3.650 m2 of breathtaking sea views, this stunning villa project has been approved by the Benahavis Town Hall. Build max of 445 m2 (12.2%) and plot development of 912 m2 (25%).

Positioned to perfection, this south/south-west facing gem is ready to build your dream villa, tailored for an idyllic holiday getaway or year-round living. No need to wait for architectural drawings and licensing, you can get started right away!