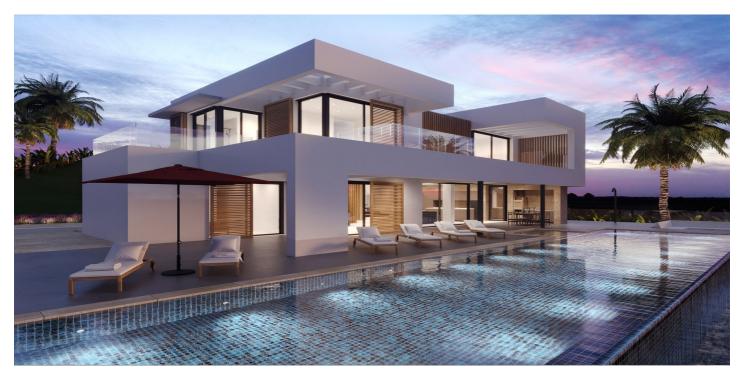

## Costa del Sol, Benahavís

EXCLUSIVE – Build your dream home on this FLAT RESIDENTIAL PLOT WITH YOUR CHOICE OF TWO VILLA PROJECTS AND BUILDING LICENSE with sweeping views of the sea and coastline in the gated community of Monte Mayor. This is one of the best remaining plots in Monte Mayor with a flat landscape resulting in lower construction costs. Unobstructed panoramic views of the Mediterranean, the straight of Gibraltar and the Atlas Mountains.

Discover the allure of this incredible corner plot offering 3.650 m2 of breathtaking sea views, this stunning villa project has been approved by the Benahavis Town Hall. Build max of 445 m2 (12.2%) and plot development of 912 m2 (25%).

Positioned to perfection, this south/south-west facing gem is ready to build your dream villa, tailored for an idyllic holiday getaway or year-round living. No need to wait for architectural drawings and licensing, you can get started right away!