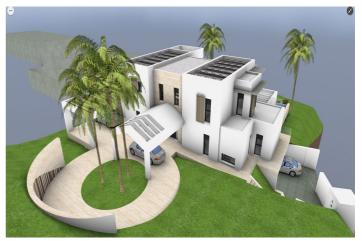

## Costa del Sol, Benahavís

EXCLUSIVE – Build your dream home on this FLAT RESIDENTIAL PLOT WITH YOUR CHOICE OF TWO VILLA PROJECTS AND BUILDING LICENSE with sweeping views of the sea and coastline in the gated community of Monte Mayor. This is one of the best remaining plots in Monte Mayor with a flat landscape resulting in lower construction costs. Unobstructed panoramic views of the Mediterranean, the straight of Gibraltar and the Atlas Mountains.

Discover the allure of this incredible corner plot offering 3.650 m2 of breathtaking sea views, this stunning villa project has been approved by the Benahavis Town Hall. Build max of 445 m2 (12.2%) and plot development of 912 m2 (25%).

Positioned to perfection, this south/south-west facing gem is ready to build your dream villa, tailored for an idyllic holiday getaway or year-round living. No need to wait for architectural drawings and licensing, you can get started right away!