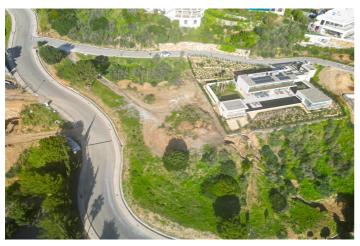

## Residential Plot for sale in Benahavís, Benahavís

995,000€

Reference: R4804066 Plot Size: 3,650m<sup>2</sup>

## Costa del Sol, Benahavís

EXCLUSIVE – Build your dream home on this FLAT RESIDENTIAL PLOT WITH YOUR CHOICE OF TWO VILLA PROJECTS AND BUILDING LICENSE with sweeping views of the sea and coastline in the gated community of Monte Mayor. This is one of the best remaining plots in Monte Mayor with a flat landscape resulting in lower construction costs. Unobstructed panoramic views of the Mediterranean, the straight of Gibraltar and the Atlas Mountains.

Discover the allure of this incredible corner plot offering 3.650 m2 of breathtaking sea views, this stunning villa project has been approved by the Benahavis Town Hall. Build max of 445 m2 (12.2%) and plot development of 912 m2 (25%).