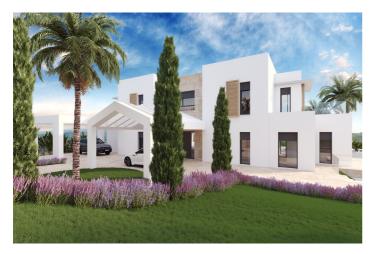

## Costa del Sol, Benahavís

EXCLUSIVE – Build your dream home on this FLAT RESIDENTIAL PLOT WITH YOUR CHOICE OF TWO VILLA PROJECTS AND BUILDING LICENSE with sweeping views of the sea and coastline in the gated community of Monte Mayor. This is one of the best remaining plots in Monte Mayor with a flat landscape resulting in lower construction costs. Unobstructed panoramic views of the Mediterranean, the straight of Gibraltar and the Atlas Mountains.

Discover the allure of this incredible corner plot offering 3.650 m2 of breathtaking sea views, this stunning villa project has been approved by the Benahavis Town Hall. Build max of 445 m2 (12.2%) and plot development of 912 m2 (25%).

Positioned to perfection, this south/south-west facing gem is ready to build your dream villa, tailored for an idyllic holiday getaway or year-round living. No need to wait for architectural drawings and licensing, you can get started right away!