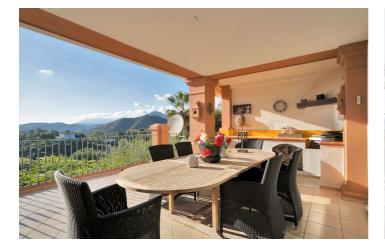

The apartment offers a spacious main lounge area, perfect for relaxation or entertaining. The fully fitted kitchen is finished to the highest standards, featuring top-of-the-line appliances for a seamless culinary experience. Both bedrooms are generously sized, each with its own en-suite bathroom, ensuring comfort and privacy for residents and guests alike. A very large terrace for outdoor entertaining can be accessed from both the lounge and master bedroom.