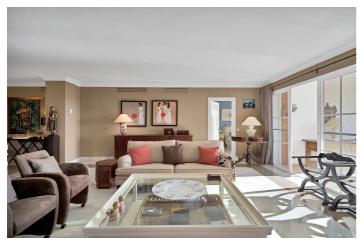

The apartment offers a spacious main lounge area, perfect for relaxation or entertaining. The fully fitted kitchen is finished to the highest standards, featuring top-of-the-line appliances for a seamless culinary experience. Both bedrooms are generously sized, each with its own en-suite bathroom, ensuring comfort and privacy for residents and guests alike. A very large terrace for outdoor entertaining can be accessed from both the lounge and master bedroom.