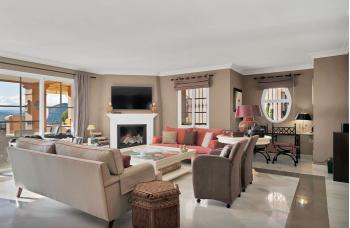

The apartment offers a spacious main lounge area, perfect for relaxation or entertaining. The fully fitted kitchen is finished to the highest standards, featuring top-of-the-line appliances for a seamless culinary experience. Both bedrooms are generously sized, each with its own en-suite bathroom, ensuring comfort and privacy for residents and guests alike. A very large terrace for outdoor entertaining can be accessed from both the lounge and master bedroom.