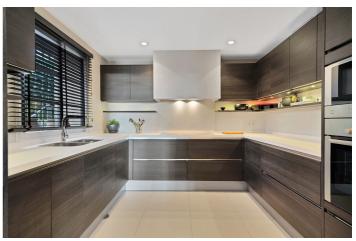

The apartment offers a spacious main lounge area, perfect for relaxation or entertaining. The fully fitted kitchen is finished to the highest standards, featuring top-of-the-line appliances for a seamless culinary experience. Both bedrooms are generously sized, each with its own en-suite bathroom, ensuring comfort and privacy for residents and guests alike. A very large terrace for outdoor entertaining can be accessed from both the lounge and master bedroom.