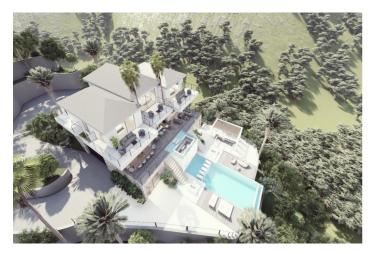

### Detached Villa for sale in Benahavís, Benahavís

5,750,000 €

Reference: R4980205 Bedrooms: 6 Bathrooms: 6 Plot Size: 3,250m<sup>2</sup> Build Size: 639m<sup>2</sup>

#### Costa del Sol, Benahavís

This spectacular villa is located in the protected valley of Monte Mayor, nestled in the hills of the exclusive municipality of Benahavís. Surrounded by a landscape of incomparable natural beauty, the property offers a peaceful and private retreat, while being close to the renowned restaurants and culinary delights of the area. A unique place to live or invest, where nature and luxury blend seamlessly in an unmatched setting This villa enjoys a magnificent natural setting, surrounded by a spectacular mountain range, lush vegetation, and crystal-clear streams. Despite its tranquility and privacy, it is only a 15-minute drive from the coast and the vibrant tourist centers of Marbella and Puerto Banús. An ideal place for those seeking an exclusive retreat without sacrificing proximity to the best amenities and destinations on the Costa del Sol This stunning minimalist villa features sleek design with expansive windows, high-quality materials, and a serene atmosphere. It offers several en-suite bedrooms, a modern kitchen, a second kitchen, a multi-purpose room, private cinema, gym with sauna and Turkish bath. Located just minutes from the best beaches and amenities, this villa is the perfect blend of luxury, privacy, and comfort.