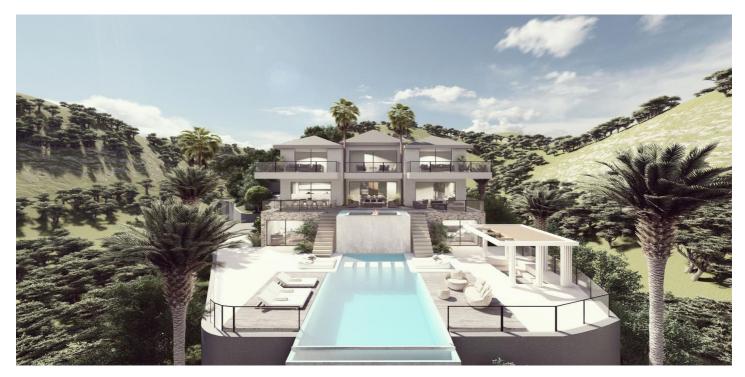

### Detached Villa for sale in Benahavís, Benahavís

5,750,000 €

Reference: R4980205 Bedrooms: 6 Bathrooms: 6 Plot Size: 3,250m<sup>2</sup> Build Size: 639m<sup>2</sup>

#### Costa del Sol, Benahavís

This spectacular villa is located in the protected valley of Monte Mayor, nestled in the hills of the exclusive municipality of Benahavís. Surrounded by a landscape of incomparable natural beauty, the property offers a peaceful and private retreat, while being close to the renowned restaurants and culinary delights of the area. A unique place to live or invest, where nature and luxury blend seamlessly in an unmatched setting This villa enjoys a magnificent natural setting, surrounded by a spectacular mountain range, lush vegetation, and crystal-clear streams. Despite its tranquility and privacy, it is only a 15-minute drive from the coast and the vibrant tourist centers of Marbella and Puerto Banús. An ideal place for those seeking an exclusive retreat without sacrificing proximity to the best amenities and destinations on the Costa del Sol This stunning minimalist villa features sleek design with expansive windows, high-quality materials, and a serene atmosphere. It offers several en-suite bedrooms, a modern kitchen, a second kitchen, a multi-purpose room, private cinema, gym with sauna and Turkish bath. Located just minutes from the best beaches and amenities, this villa is the perfect blend of luxury, privacy, and comfort.