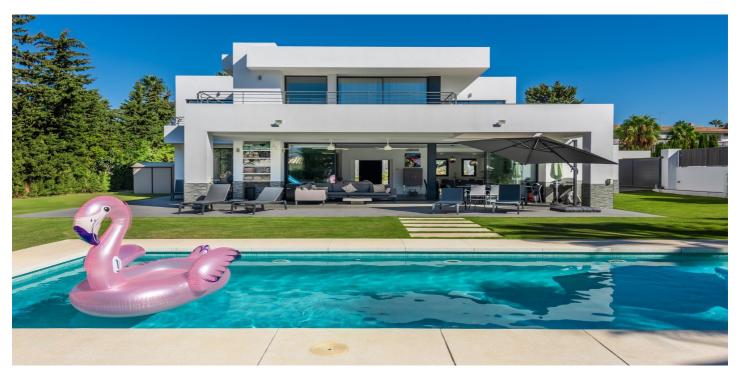

#### Costa del Sol, New Golden Mile

This contemporary four-bedroom beachside detached villa, located in Atalaya Isdabe, is a perfect blend of comfort and luxury. Its prime location offers the convenience of being within walking distance to supermarkets, shops, cafés, and restaurants, as well as easy access to public transport, all just a five-minute walk from the beach. The villa is spread over two levels. On the ground floor, you're welcomed by a generous entrance hallway that leads to a beautifully designed living room, which is seamlessly integrated with the dining and kitchen areas. Large windows overlook the magnificent grounds, providing plenty of natural light. Adjacent to the kitchen is a separate utility room with access to a covered carport that accommodates two cars. This level also features a comfortable double bedroom with an en-suite bathroom, a private terrace, and a separate guest toilet. The first floor is home to three additional bedrooms, each with its own en-suite bathroom. The master bedroom is particularly special, situated in the middle of the house and boasting two spacious terraces that face south and east, allowing you to enjoy stunning sunrises and sunsets. Constructed just five years ago, this villa is well-suited for both primary residence and vacation home. The landscaped garden is a standout feature, offering a flat plot surrounded by palm trees and various plants and flowers, ensuring complete privacy. Its south-facing orientation allows abundant light to fill every corner of this exquisite home, enhancing its inviting atmosphere.