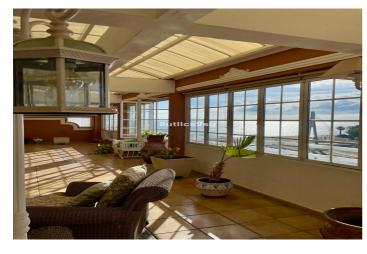

### Costa del Sol, Fuengirola

Located in Fuengirola, Málaga, this exclusive duplex penthouse offers a perfect combination of comfort and privileged location. Just steps away from the beach and with close access to shops and amenities, this property stands out for its stunning panoramic views and spacious design, ideal for those looking for a home in one of the most sought-after areas of the Costa del Sol. With a constructed area of 369m² and a terrace of 112m², this duplex penthouse has four spacious bedrooms and three bathrooms, one of which is en suite. The interiors are designed to maximize functionality and comfort, with marble and stoneware floors providing an elegant and durable touch. The kitchen is fully equipped, while the living room opens onto a covered terrace with views of the sea and Sohail Castle. The property includes air conditioning, solar panels and a fabulous barbecue area, as well as a practical laundry room and fitted wardrobes. All in excellent condition, ensuring a high quality residential experience. In addition, the penthouse has a private garage, offering additional convenience and security. Situated in an urbanization with communal pool and gardens, this penthouse is strategically located. Its proximity to amenities and its location in a coastal area make this property an unbeatable option for those looking for an exclusive lifestyle on the Costa del Sol.