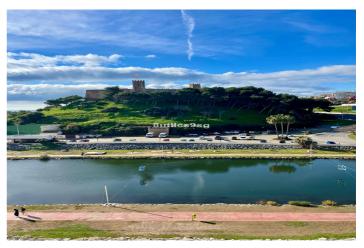

### Costa del Sol, Fuengirola

Located in Fuengirola, Málaga, this exclusive duplex penthouse offers a perfect combination of comfort and privileged location. Just steps away from the beach and with close access to shops and amenities, this property stands out for its stunning panoramic views and spacious design, ideal for those looking for a home in one of the most sought-after areas of the Costa del Sol. With a constructed area of 369m² and a terrace of 112m², this duplex penthouse has four spacious bedrooms and three bathrooms, one of which is en suite. The interiors are designed to maximize functionality and comfort, with marble and stoneware floors providing an elegant and durable touch. The kitchen is fully equipped, while the living room opens onto a covered terrace with views of the sea and Sohail Castle. The property includes air conditioning, solar panels and a fabulous barbecue area, as well as a practical laundry room and fitted wardrobes. All in excellent condition, ensuring a high quality residential experience. In addition, the penthouse has a private garage, offering additional convenience and security. Situated in an urbanization with communal pool and gardens, this penthouse is strategically located. Its proximity to amenities and its location in a coastal area make this property an unbeatable option for those looking for an exclusive lifestyle on the Costa del Sol.