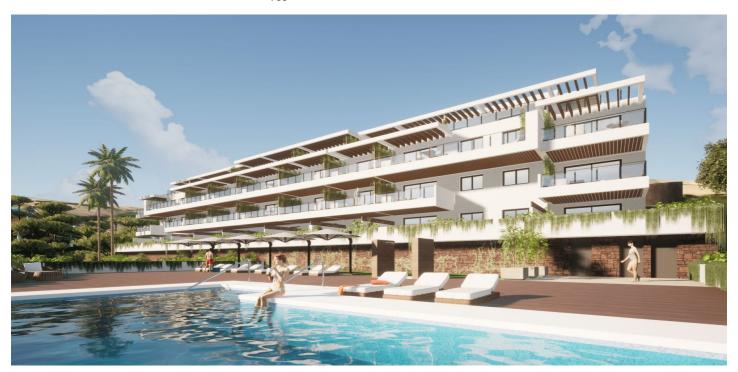

## Costa del Sol, Calahonda

It consists of 3 buildings with panoramic views of the sea, an innovative and sustainable housing project in Sitio de Calahonda in Mijas Costa composed of 93 apartments with large terraces and a fabulous complex. The typology of the homes are 1,2 and 3 bedrooms from 63m2 to 122m2 that share characteristics such as: •Terraces with sea views •Parking and storage room included •Common areas with 1 outdoor pool per infinity-type building. This project is committed to the use of highly durable materials and sustainable homes with energy certificate A and includes aerothermal energy as an air conditioning and hot water system. Located in Mijas Costa less than: • 10 minutes drive to fine sandy beaches • 5 minutes from the highway to travel throughout the Costa del Sol. Its central location allows you to choose between visiting the charming Marbella or the luxurious Puerto Banús among many other destinations. • 15 minutes from shopping centers such as the Miramar Shopping Center in Fuengirola or La Cañada in Marbella. • A few minutes from the golf courses open all year round. Sitio de Calahonda in Mijas is not only a family-friendly and quiet place to live because of the natural environment that surrounds it, but because it offers beach, leisure and sports around it. In our office, a few meters from the land, we can speak with you in Spanish, English, French, German and Italian, and visit the project in person or virtually.