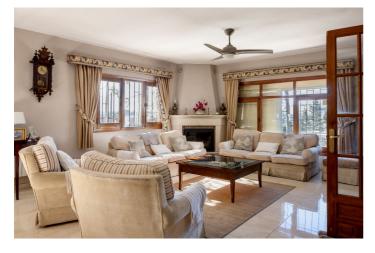

## Costa de la Luz, San Enrique

Main House: Enjoying breathtaking panoramic views of polo fields, avocado farms, and woodlands, this property boasts numerous features and limitless possibilities. The bright sitting/dining room, adorned with plenty of windows, provides a perfect vantage point to appreciate the scenery. A beautiful large fireplace adds warmth to cooler winter evenings. The fully fitted kitchen on the lower level has a door leading to the garden. The main house comprises 4 bedrooms, all ensuite, with the primary bedroom located on the upper floor, featuring a spacious terrace overlooking the Polo fields, maximizing the stunning views. Outside, a fantastic covered BBQ area accompanies the large swimming pool. The property is equipped with solar panels and has access to mains water and electricity for both houses. Additionally, it includes a substantial 2000-liter storage water tank with a pump, a garage, and a garden storage room. House 2: With a built area of 150m2 on a plot of 3,600m2, House 2 offers 3 bedrooms and 2 bathrooms. The kitchen is ready to be fitted, and bathroom furniture is available but not yet installed. The house is fully plumbed and wired, presenting a canvas for personalisation and customisation.