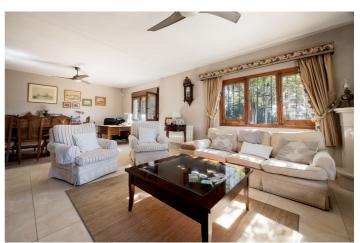

## Costa de la Luz, San Enrique

Main House: Enjoying breathtaking panoramic views of polo fields, avocado farms, and woodlands, this property boasts numerous features and limitless possibilities. The bright sitting/dining room, adorned with plenty of windows, provides a perfect vantage point to appreciate the scenery. A beautiful large fireplace adds warmth to cooler winter evenings. The fully fitted kitchen on the lower level has a door leading to the garden. The main house comprises 4 bedrooms, all ensuite, with the primary bedroom located on the upper floor, featuring a spacious terrace overlooking the Polo fields, maximizing the stunning views. Outside, a fantastic covered BBQ area accompanies the large swimming pool. The property is equipped with solar panels and has access to mains water and electricity for both houses. Additionally, it includes a substantial 2000-liter storage water tank with a pump, a garage, and a garden storage room. House 2: With a built area of 150m2 on a plot of 3,600m2, House 2 offers 3 bedrooms and 2 bathrooms. The kitchen is ready to be fitted, and bathroom furniture is available but not yet installed. The house is fully plumbed and wired, presenting a canvas for personalisation and customisation.