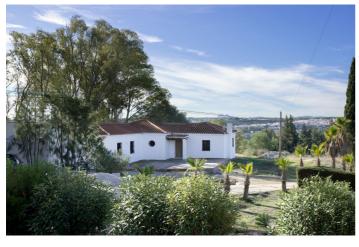

## Costa de la Luz, San Enrique

Main House: Enjoying breathtaking panoramic views of polo fields, avocado farms, and woodlands, this property boasts numerous features and limitless possibilities. The bright sitting/dining room, adorned with plenty of windows, provides a perfect vantage point to appreciate the scenery. A beautiful large fireplace adds warmth to cooler winter evenings. The fully fitted kitchen on the lower level has a door leading to the garden. The main house comprises 4 bedrooms, all ensuite, with the primary bedroom located on the upper floor, featuring a spacious terrace overlooking the Polo fields, maximizing the stunning views. Outside, a fantastic covered BBQ area accompanies the large swimming pool. The property is equipped with solar panels and has access to mains water and electricity for both houses. Additionally, it includes a substantial 2000-liter storage water tank with a pump, a garage, and a garden storage room. House 2: With a built area of 150m2 on a plot of 3,600m2, House 2 offers 3 bedrooms and 2 bathrooms. The kitchen is ready to be fitted, and bathroom furniture is available but not yet installed. The house is fully plumbed and wired, presenting a canvas for personalisation and customisation.