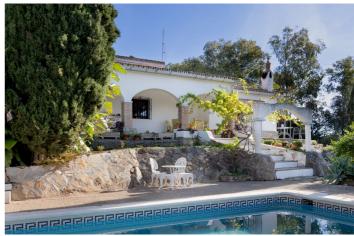

## Costa de la Luz, San Enrique

Main House: Enjoying breathtaking panoramic views of polo fields, avocado farms, and woodlands, this property boasts numerous features and limitless possibilities. The bright sitting/dining room, adorned with plenty of windows, provides a perfect vantage point to appreciate the scenery. A beautiful large fireplace adds warmth to cooler winter evenings. The fully fitted kitchen on the lower level has a door leading to the garden. The main house comprises 4 bedrooms, all ensuite, with the primary bedroom located on the upper floor, featuring a spacious terrace overlooking the Polo fields, maximizing the stunning views. Outside, a fantastic covered BBQ area accompanies the large swimming pool. The property is equipped with solar panels and has access to mains water and electricity for both houses. Additionally, it includes a substantial 2000-liter storage water tank with a pump, a garage, and a garden storage room. House 2: With a built area of 150m2 on a plot of 3,600m2, House 2 offers 3 bedrooms and 2 bathrooms. The kitchen is ready to be fitted, and bathroom furniture is available but not yet installed. The house is fully plumbed and wired, presenting a canvas for personalisation and customisation.