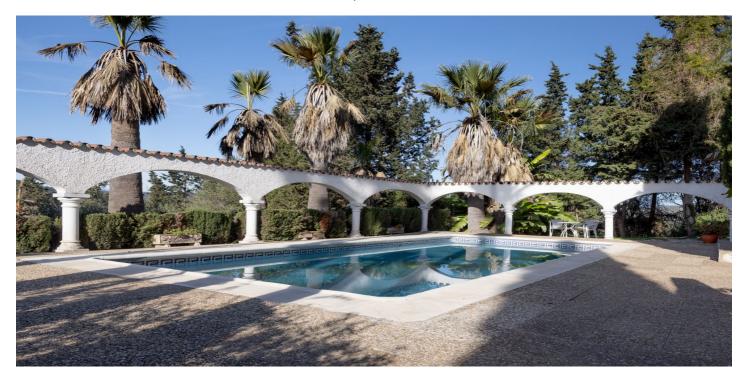

## Costa de la Luz, San Enrique

Main House: Enjoying breathtaking panoramic views of polo fields, avocado farms, and woodlands, this property boasts numerous features and limitless possibilities. The bright sitting/dining room, adorned with plenty of windows, provides a perfect vantage point to appreciate the scenery. A beautiful large fireplace adds warmth to cooler winter evenings. The fully fitted kitchen on the lower level has a door leading to the garden. The main house comprises 4 bedrooms, all ensuite, with the primary bedroom located on the upper floor, featuring a spacious terrace overlooking the Polo fields, maximizing the stunning views. Outside, a fantastic covered BBQ area accompanies the large swimming pool. The property is equipped with solar panels and has access to mains water and electricity for both houses. Additionally, it includes a substantial 2000-liter storage water tank with a pump, a garage, and a garden storage room. House 2: With a built area of 150m2 on a plot of 3,600m2, House 2 offers 3 bedrooms and 2 bathrooms. The kitchen is ready to be fitted, and bathroom furniture is available but not yet installed. The house is fully plumbed and wired, presenting a canvas for personalisation and customisation.