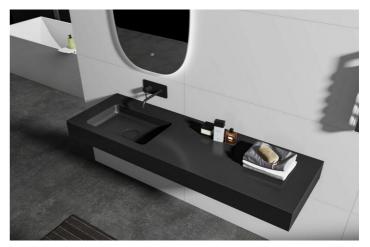

## Costa del Sol, Estepona

OFF-PLAN ECOLOGICAL CONTEMPORARY VILLA - KEY-IN-HAND in Valle Romano with sea views. Consisting out of; ground floor, entrance hall, guest toilet, open plan living/dining area with a fully fitted kitchen, master bedroom with ensuite bathroom and dressing, covered carport for 3 car, 2 further bedrooms each with their ensuite bathroom. Pictures of the kitchens and bathrooms are just examples final choice will be that of the client within the offered possibilities! Example of some of the specifications, - Interior and exterior floor tiles from GRESPANIAO SALONI600x600 - 800x800 - 1200x1200 (Colour and size to choose) - Bathroom walls with COVERLAM plates (GRESPANIA) 2700X1200 (Colour to choose) - Bathrooms from ROCA or similar - Aerothermia/airconditioning - Underfloor electric heating in the bathrooms - Ceiling high windows with a sunken track, 4+4/chamber/5+5 - Ceiling high and 1-meter-wide interior doors - Ceiling high pivot door and 1,30 wide - Fully fitted kitchen - White goods from Bosch or similar - 15 voltaic panels - Car charger Optional - Full kitchen from COVERLAM with aluminum frame doors (Price on request) - Full basement/garage/games room, extra bedroom and bathroom (Price on request) We are a construction company, Key-in-Hand, that can design and construct any possibility you can think of. If you do not see a design of us that you like we design a totally new villa for you according to your ideas and input. Although we prefer to construct ecological building, we can construct from traditional construction to ecological constructions it all depends on you. INCLUDED - Plot - Basic & technical architects project - Construction licenses - Full construction