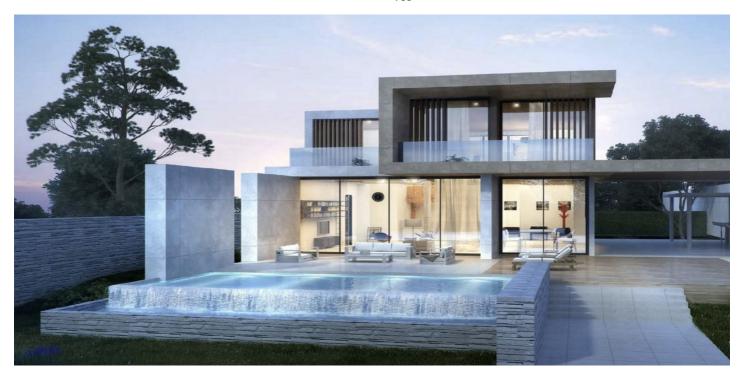

## Frittliggende villa til salgs i Estepona, Estepona

1 595 000 €

Referanse: R4637494 Soverom: 5 Bad: 5 Plottstørrelse: 890m<sup>2</sup> Bebygget areal: 350m<sup>2</sup> Terrasse: 250m<sup>2</sup>

## Costa del Sol, Estepona

OFF-PLAN ECOLOGICAL CONTEMPORARY VILLA - KEY-IN-HAND in Valle Romano with sea views. Consisting out of; ground floor, entrance hall, guest toilet, open plan living/dining area with a fully fitted kitchen, master bedroom with ensuite bathroom and dressing, covered carport for 3 car, 2 further bedrooms each with their ensuite bathroom. Pictures of the kitchens and bathrooms are just examples final choice will be that of the client within the offered possibilities! Example of some of the specifications, - Interior and exterior floor tiles from GRESPANIAO SALONI600x600 - 800x800 - 1200x1200 (Colour and size to choose) - Bathroom walls with COVERLAM plates (GRESPANIA) 2700X1200 (Colour to choose) - Bathrooms from ROCA or similar - Aerothermia/airconditioning - Underfloor electric heating in the bathrooms - Ceiling high windows with a sunken track, 4+4/chamber/5+5 - Ceiling high and 1-meter-wide interior doors - Ceiling high pivot door and 1,30 wide - Fully fitted kitchen - White goods from Bosch or similar - 15 voltaic panels - Car charger Optional - Full kitchen from COVERLAM with aluminum frame doors (Price on request) - Full basement/garage/games room, extra bedroom and bathroom (Price on request) We are a construction company, Key-in-Hand, that can design and construct any possibility you can think of. If you do not see a design of us that you like we design a totally new villa for you according to your ideas and input. Although we prefer to construct ecological building, we can construct from traditional construction to ecological constructions it all depends on you. INCLUDED - Plot - Basic & technical architects project - Construction licenses - Full construction