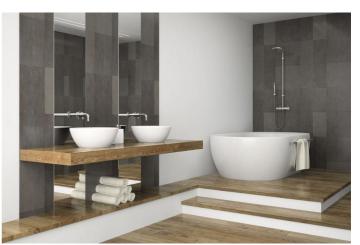

## Costa del Sol, Estepona

OFF-PLAN ECOLOGICAL CONTEMPORARY VILLA - KEY-IN-HAND in Valle Romano with sea views. Consisting out of; ground floor, entrance hall, guest toilet, open plan living/dining area with a fully fitted kitchen, master bedroom with ensuite bathroom and dressing, covered carport for 3 car, 2 further bedrooms each with their ensuite bathroom. Pictures of the kitchens and bathrooms are just examples final choice will be that of the client within the offered possibilities! Example of some of the specifications, - Interior and exterior floor tiles from GRESPANIAO SALONI600x600 - 800x800 - 1200x1200 (Colour and size to choose) - Bathroom walls with COVERLAM plates (GRESPANIA) 2700X1200 (Colour to choose) - Bathrooms from ROCA or similar - Aerothermia/airconditioning - Underfloor electric heating in the bathrooms - Ceiling high windows with a sunken track, 4+4/chamber/5+5 - Ceiling high and 1-meter-wide interior doors - Ceiling high pivot door and 1,30 wide - Fully fitted kitchen - White goods from Bosch or similar - 15 voltaic panels - Car charger Optional - Full kitchen from COVERLAM with aluminum frame doors (Price on request) - Full basement/garage/games room, extra bedroom and bathroom (Price on request) We are a construction company, Key-in-Hand, that can design and construct any possibility you can think of. If you do not see a design of us that you like we design a totally new villa for you according to your ideas and input. Although we prefer to construct ecological building, we can construct from traditional construction to ecological constructions it all depends on you. INCLUDED - Plot - Basic & technical architects project - Construction licenses - Full construction