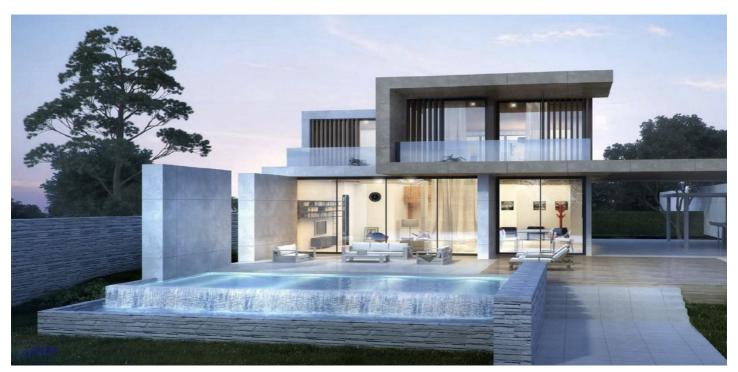

## Villa - Chalet en venta en Estepona, Estepona

1.495.000 €

Referencia: R4637494 Dormitorios: 5 Baños: 5 Terreno: 1.300m<sup>2</sup> Construído: 405m<sup>2</sup> Terraza: 368m<sup>2</sup>

## Costa del Sol, Estepona

OFF-PLAN ECOLOGICAL CONTEMPORARY VILLA - KEY-IN-HAND in Valle Romano with sea views.

Consisting out of; ground floor, entrance hall, guest toilet, open plan living/dining area with a fully fitted kitchen, master bedroom with ensuite bathroom and dressing, covered carport for 3 car, 2 further bedrooms each with their ensuite bathroom.